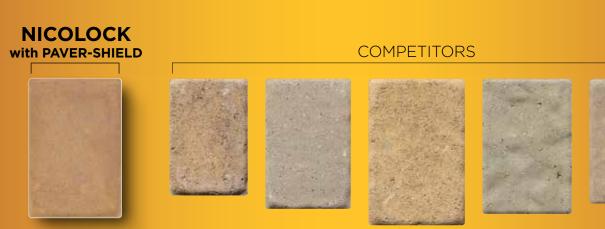

## Compare for yourself...

These unretouched photos of brown blend pavers illustrate how competitors don't hold up to Nicolock's smooth surface texture, unmatched color blending and vibrant colors!

DON'T LET THIS DON TO YOU!

## WITHOUT **PAVER-SHIELD**<sup>™</sup>

As pavers without Paver-Shield<sup>™</sup> wear, the thin veneer and color tint exposes aggregate over time making them appear faded. Your investment is far too valuable to not have color through and through!

Pavers with Paver-Shield<sup>™</sup> have a tight, smooth surface texture and will not expose heavy aggregate as they wear. Nicolock's iron oxide pigments are guaranteed not to fade. The ultra-dense surface has color from top to bottom and throughout the paver ensuring a lifetime of beauty!

## WITH **PAVER-SHIELD**<sup>™</sup>