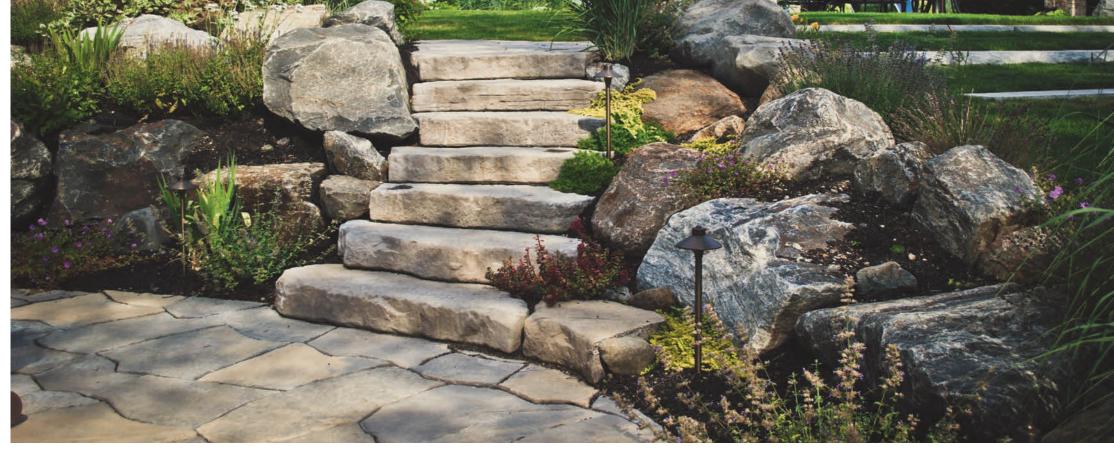

# THE ELEMENTS OF COLOR

paving stones | retaining walls | outdoor living

Stoneridge XL shown in Marble Blend