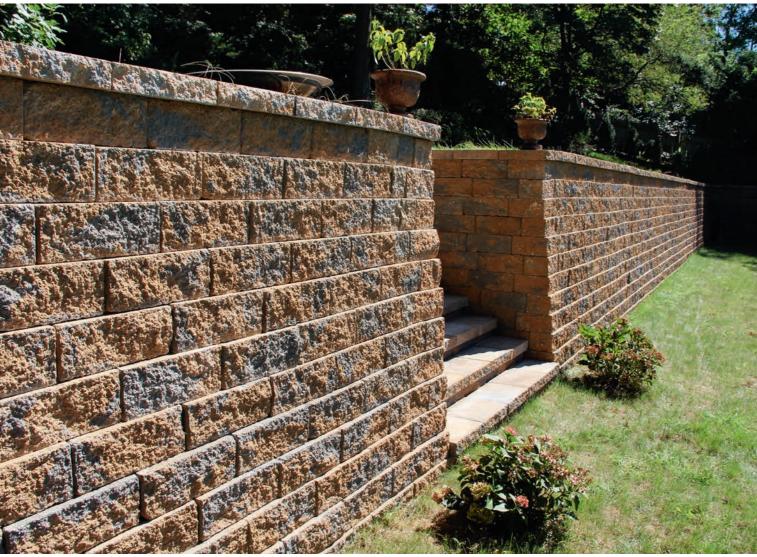

on both the front and back surfaces, allowing for both freestanding and retaining walls • Crisp, chiseled stone texture is indistinguishable from natural shaped limestone drywall wall 29 sq. ft. per pallet corner/column: 33.3 sq. ft. per pallet • 40 pcs per pallet 2,800 lbs per pallet



|   | width | deep | high |
|---|-------|------|------|
| а | 18"   | 8"   | 4"   |
| b | 24"   | 8"   | 4"   |
| с | 22"   | 8"   | 4"   |
| d | 34"   | 34"  | 3"   |
|   |       |      |      |



#### MOUNTAIN BLOCK

4" x 12" wall face • Rear lip connection system Single-sided wall system • Tapered sides • 1" setback per course • Solid block Maximum wall height 36" • Can be used with Rockface Multi Cap 16 sq ft per pallet • 5.8 ft per layer • 2,800 lbs per pallet



Mountain Block shown in York Brown



Firma Wall shown in Adobe Blend

# **FIRMA WALL**

6" x 16" wall face • Hard-split rock face texture • Single-sided wall system • Double tongue and groove connection system • Tapered sides • 3/4" setback per course • Solid block • 26.6 sq. ft. per pallet





Adobe Blend

Crab Orchard Blend Golden Brown Blend





Granite City Blend

Oyster Blend

Mojave



| wid | lth I | ength | thickness | s.f./pcs. | s.f./pallet | pcs./pallet | lbs./pallet |
|-----|-------|-------|-----------|-----------|-------------|-------------|-------------|
| 16" |       | 12"   | 6"        | 1.5       | 26.6        | 40          | 3,400       |





With this large rock landscaping look, your new retaining wall, stairs or poolscape will stand out among the neighbors. Get the look you want without sacrificing t