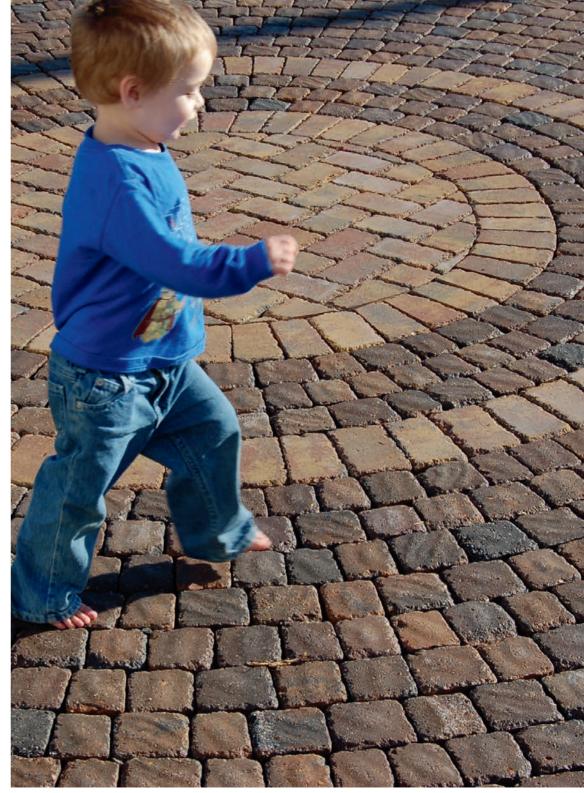

------|-----------|-------------|
| а | 4-3/4" | 9-1/2"  | 2-3/4"    | 3.2       | 360         |
| b | 9-1/2" | 9-1/2"" | 2-3/4"    | 1.6       | 72          |
| c | 9-1/4" | 14-3/8" | 2-3/4"    | 1.1       | 72          |

\*Toscana Antique / Tumbled





Adobe Blend

Granite City O Blend B

Oyster Blend\*

## POMPEII

Multi-size irregular shapes • Dimpled surface Textured edges • No spacer lugs • 65 sq. ft. per pallet • 630 pcs per pallet • 2,592 lbs per pallet



| width            | length | thickness |
|------------------|--------|-----------|
| <b>a.</b> 2-3/4" | 3-1/4" | 2-3/4"    |
| <b>b.</b> 2-3/4" | 4"     | 2-3/4"    |
| <b>c.</b> 3-1/4" | 4"     | 2-3/4"    |
| <b>d.</b> 3-5/8" | 4"     | 2-3/4"    |
| <b>e.</b> 4"     | 4"     | 2-3/4"    |



Charcoal

Granite City Blend





Pompeii shown in Oyster Blend (accented with Country 6x9 in Oyster Blend)



Natural Cleft Flagstone shown in Bluestone



#### THERMAL FINISH FLAGSTONE

Natural stone appearance with thermal finish smooth and consistent texture • Sold as patio pack or as individual sizes

#### PATIO PACK • 68 sq ft • 35 pcs • 1,175 lbs per pallet

|   | width | length | thickness | s.f./pcs. | s.f./pallet | pcs./pallet |
|---|-------|--------|-----------|-----------|-------------|-------------|
| а | 12"   | 12"    | 1½"       | 1         | 6           | 6           |
| b | 12"   | 18"    | 1½"       | 1.5       | 18          | 12          |
| с | 12"   | 24"    | 11/2"     | 2         | 18          | 9           |
| d | 18"   | 18"    | 11/2"     | 2.25      | 4.5         | 2           |
| е | 18"   |