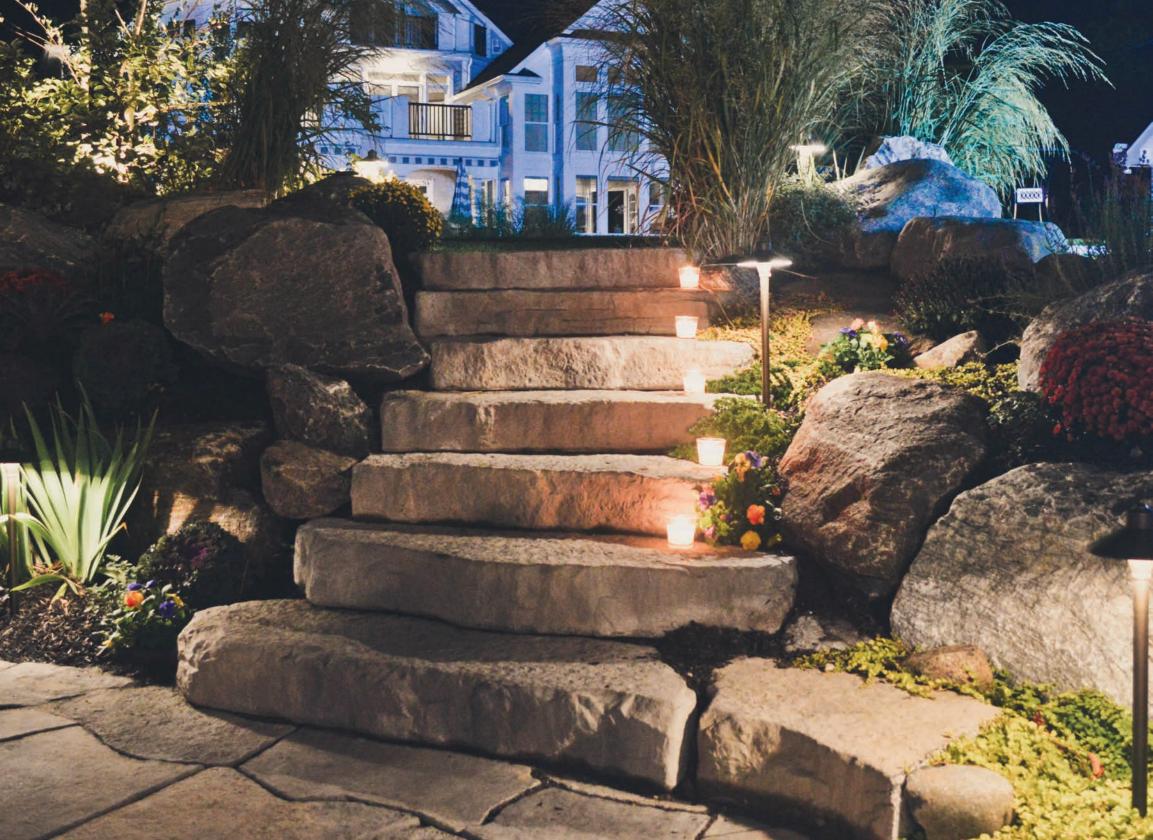

|           |        |
| Pc 4: 12" H x 5'6" L |        |           |        |
| PALLET B             |        |           |        |
| Pc 1: 6" H x 2' L    |        |           |        |
| Pc 2: 6" H x 3' L    |        |           |        |
| Pc 3: 12" H x 3' L   | 18 SF  | 6         | 4,000  |
| Pc 4: 6" H x 4' L    |        |           |        |
| Pc 5: 12" H x 4'6" L |        |           |        |
| Pc 6: 12" H x 6' L   |        |           |        |
| PALLET C             |        |           |        |
| Pc 1: 6" H x 2' L    |        |           |        |
| Pc 2: 6" H x 3' L    | 18 SF  | 4         | 4,000  |
| Pc 3: 18" H x 5' L   |        |           |        |
| Pc 4: 24" H x 4' L   |        |           |        |



Above and below: Outcropping shown in York Brown







Irregular Steps shown in York Brown (above and left)

# **IRREGULAR STEPS**

Beautiful appearance that is indistinguishable from natural stone • Uniform rise is both safe and comfortable • Irregular sizes lend a rustic sophistication to your landscape 6 units per bundle • 2,692 lbs per pallet

|   | width | length | thickness |
|---|-------|--------|-----------|
| а | 54"   | 34"    | 7"        |
| b | 60"   | 24"    | 7"        |
| c | 42"   | 17"    | 7"        |
| d | 52"   | 28"    | 7"        |
| е | 48"   | 26"    | 7"        |
| f | 48"   | 24"    | 7"        |
|   |       |        |           |



Bluestone

cool touch

York Brown



# **ROCKFACE TREADS**



Chiseled stone edge treatment on three sides • Thermal finish top surface

| width | length | thickness | pcs./pallet | l