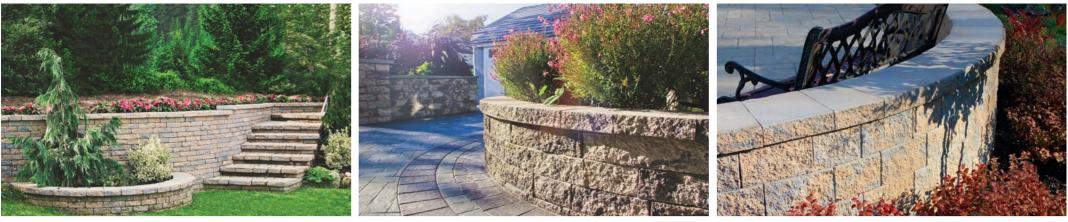

| berry*   | Charcoal | Crab O<br>Bler |                   | Fire Island<br>Blend |                    |
| Gold<br>Brown E |                | Marble* | Oyster B | lend* R  | aven*          | Terra Co<br>Blend |                      | stchester<br>Blend |
|                 |                |         |          | SA A     | THE.           |                   | 3                    | 1 to P             |



Daver-**shield** 

Custom Rustico Circle shown in Charcoal, Granite City Blend and Marble Blend



**COLONIAL WALL SERIES** 

Variable length wall faces • Tapered sides • Double-sided wall system Available in hard-split rock face texture or with Toscana antiqued finish

Colonial Wall shown in Granite City Blend (Serafina Fire Pit, Country Combo, and Colonial Cap in Granite City Blend)



С

Mini Colonial Wall shown in Adobe Blend

5" Colonial Wall shown in Granite City Blend

6" Colonial Wall shown in Adobe Blend





Can be combined with 6" Colonial Wall • 35 sq. ft. per pallet

| 5" CC | LONIAL | WALL | SERIES | Tongue and groov<br>connection system<br>vertical or with 1-1 |
|-------|--------|------|--------|---------------------------------------------------------------|
|       |        |      |        |                                                               |

ve m • Install -1/2" setback • 35 sq. ft. per pallet

d

**6" COLONIAL WALL SERIES** 

Can be combined with Mini Colonial Wall • 35 sq. ft. per pallet

| width        | length | thickness        |   |    | pcs.<br>/pallet | lbs.<br>/pallet |
|--------------|--------|------------------|---|----|---------