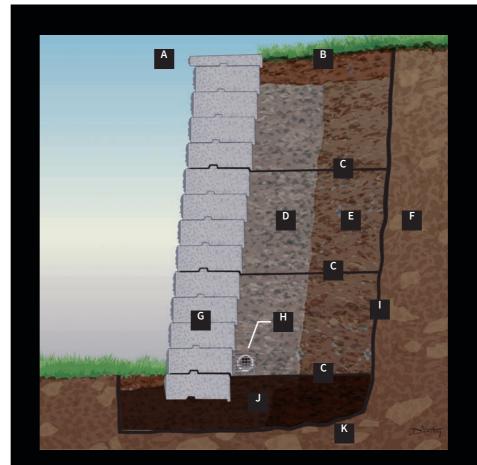

at a time. Cut pieces as needed to fill in the pattern.

FINISHING: When complete, sweep surface clean. Spread a fine jointing sand over the entire surface and broom sweep to fill all joints. Leaving excess sand on the paving stone surface, tap the paving stones into the setting bed with the mechanical plate compactor with a rubber pad. Broom sweep more sand to fill any open joints. Finally, backfill over the top edge restraint and grade. Your installation is now complete and ready for use.

### RETAINING WALL INSTALLATION

Materials Needed Gloves Tape Measure Stakes Shovel 3 lb. Hammer Levels Line Level **Carpenters Square** String Line Broom Wheelbarrow Pry Bar Wire Cutters Mason's Chisel Markers Screed Board Two 1" o.d. Screed Pipes Plate Compactor Paver Cutter Diamond Blade Table Saw



A. Wall Cap
B. Top Soil
C. Geogrid (as required)
D. 3/4" Crushed Clean Stone
E. Reinforced Soil
F. Existing Site Soil
G. Retaining Wall Blocks
H. Drainage Pipe
I. Filter Fabric (as required)
J. 3/4" Processed Aggregate Footing
K. Compacted soil Subfrade



NOTE: The following Installing procedures apply to all Nicolock retaining wall units constructed as a conventional gravity wall system.

PREPARING/EXCAVATING: Before beginning excavation, make sure there are no utility lines in the wall area. Excavate area to the proper depth. For geogrid-reinforced retaining walls or for more detailed information, consult your local distributor or contact Nicolock.

For most non-critical walls (and under favorable soil conditions) Nicolock wall units are constructed as a conventional gravity wall syst