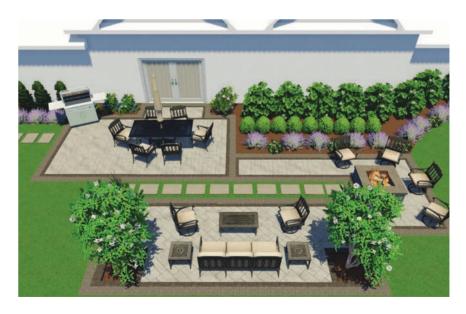

# THE ELEMENTS OF COLOR

paving stones | retaining walls | outdoor living

Stoneridge XL shown in Marble Blend