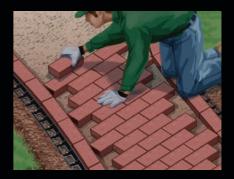

below the finished paving stone surface depending on the thickness of the paver.



6. EDGE RESTRAINTS Install edge restraints as required. Pavers butting against

curbs or foundations will not need an edge restraint. Various types of edging materials can be used. Nicolock recommends a Snap Edge edge restraint system since it is easy to install and will not rot or decay.



7. BEDDING Spread 1" of concrete sand evenly over the compacted base. Screed the bedding sand to a level, smooth surface using a screed board. For areas wider than the width of the screed board, use 1" conduit pipe as screed guides 4' apart. Screed sand, remove screed rails & fill in depressions with fresh sand. You should end up with a complete layer of smooth sand. Do not disturb sand bed after it has been screeded.



8. PAVER PLACEMENT Begin placing paving stones on the screeded sand bed in the desired pattern. Hand place the paving stones with a hand tight joint. Work from the paving stone side of the installation as they are set. To achieve the best mixture of colors and blends, remove pavers from delivered bundles section by section, not layer by layer, and work from several bundles at a time. Cut pieces as needed to fill in the pattern.

FINISHING: When complete, sweep surface clean. Spread a fine jointing sand over the entire surface and broom sweep to fill all joints. Leaving excess sand on the paving stone surface, tap the paving stones into the setting bed with the mechanical plate compactor with a rubber pad. Broom sweep more sand to fill any open joints. Finally, backfill over the top edge