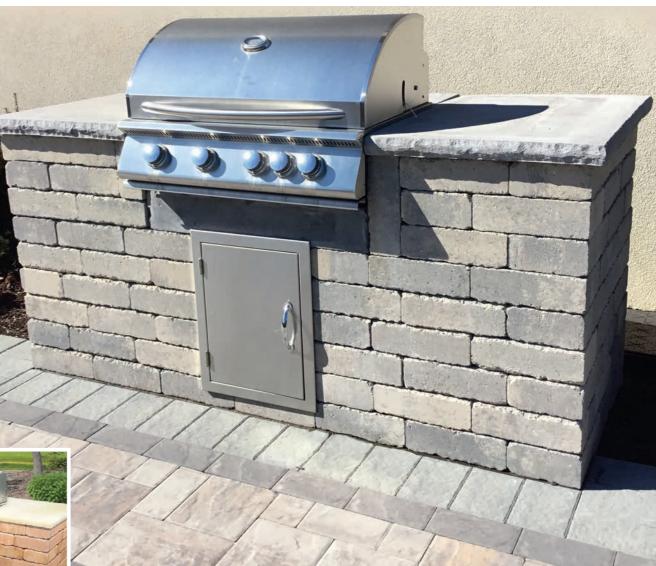

# THE ELEMENTS OF COLOR

paving stones | retaining walls | outdoor living

Stoneridge XL shown in Marble Blend