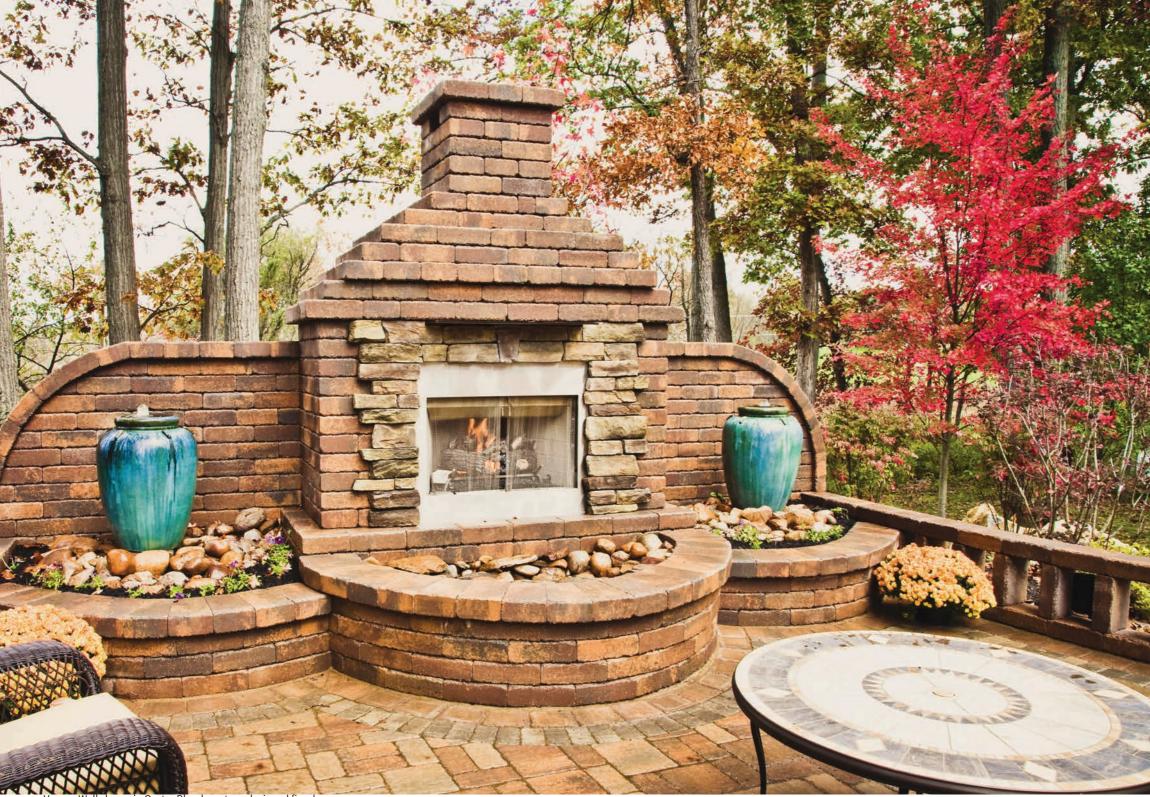

# THE ELEMENTS OF COLOR

paving stones | retaining walls | outdoor living

Stoneridge XL shown in Marble Blend