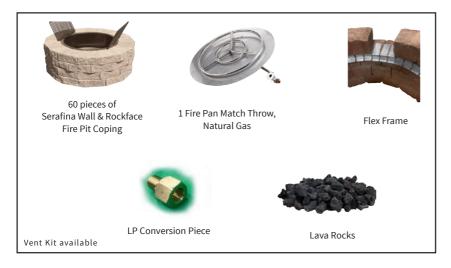

PIT WITH EVERYTHING YOU NEED IN OUR ALL-IN-ONE KIT!





Serafina Fire Pit shown in Adobe Blend with Bluestone Fire Pit Coping (Deluxe Package)

.

the manual of

1.2

# **SERAFINA FIRE PIT**

The Serafina Fire Pit is a great addition to your backyard. Includes wall blocks, steel ring and grill grates • Rockface coping, Gas Firepit Burner and other accessories sold separately or in our deluxe kit.







Granite City

Blend









Dimensions Inside Dia. 30"

lbs./pallet 1,350

Adobe Blend

Crab Orchard Blend

Golden Brown Blend

Fire Island Blend

Travertina' Oyster Blend

Westchester Blend

Outside Dia. 49" 16" High

#### Rockface Coping:



Bluestone\*



Brown



\* Premium Colors

#### **DELUXE IT!** UPGRADE YOUR SERAFINA FIRE PIT WITH **EVERYTHING YOU NEED IN OUR ALL-IN-ONE KIT!**





#### Serafina Fire Pit shown in Oyster Blend



# VERONA FIREPLACE

Contains everything you need to construct this stunning fireplace. Includes Verona wall, stainless steel fireplace insert with flue, lintels and decorative concrete surround with medallion.













Granite City Blend

Oyster Blend



#### **ACCENTS**



Verona Fireplace and Stone Ridge XL shown in Oyster Blend



### PERGOLAS

Our PVC pergolas are versatile and can be used for shade, hanging plants and even as an extension of your living space. Be as creative as your imagination allows to design the pergola of your dreams. Sizes include 13 x 16 & 15 x 15.

| size      | description                                        | wt. |
|-----------|----------------------------------------------------|-----|
| 13' X 16' |