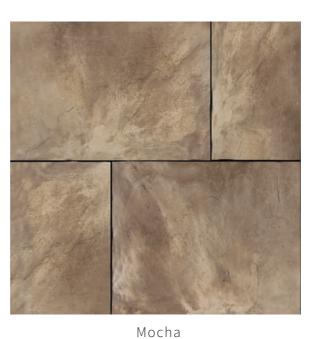

# THE ELEMENTS OF COLOR

paving stones | retaining walls | outdoor living

Stoneridge XL shown in Marble Blend