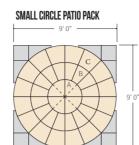

icans with Disabilities Act (ADA) • 91 sq. ft. per pallet • 192 pcs per pallet • 3,120 lbs per pallet

| width | length | thickness | s.f./pcs. |
|-------|--------|-----------|-----------|
| 8"    | 8"     | 3-1/8"    | 2.1       |



Golden Granite City Brown Blend Blend



SF-Rima shown in Golden Brown Blend



#### **OLD TOWN FLAGSTONE**

Circles

width

Center pieces

Third ring pieces

total (9' circle)

Second ring pieces

A complete circle pack on a pallet! Naturally aged and textured surface Authentic character of reclaimed flagstone in a circular design Stone cut edges • 1½" thick Available in 9' and 13' circle: small (9'): 64 sq. ft. per pallet • large (13'): 69 sq. ft. per pallet additional

s.f./pallet

2-3/8"

2-3/8"

2-3/8"

-

pcs./pallet

4

16

16

36

lbs./pallet

1,000





| width | length | thickness | s.f./pcs | pcs./pallet | lbs./pallet |
|-------|--------|-----------|----------|-------------|-------------|
| 24"   | 30"    | 1-1/2     | 69       | 16          | 1,200       |

Square-Off Kits noted in grey\*\* Large Circle Extension Pack sold separately.

s.f./pcs.

Old Town Flagstone circle shown in Gironde

## **OLD TOWN FLAGSTONE**

Quartered Square

This classic design features a series of rectangular bands of slabs running out from a single central unit and radial lines that provide the quartered effect Although visually complex, it is easy to create as the mitered corner is in fact a single unit • Creates 9' square design • 1,420 lbs per pallet







| a | width | length | thickness | s.f./pcs. | s.f./pallet | pcs./pallet |
|---|-------|-------