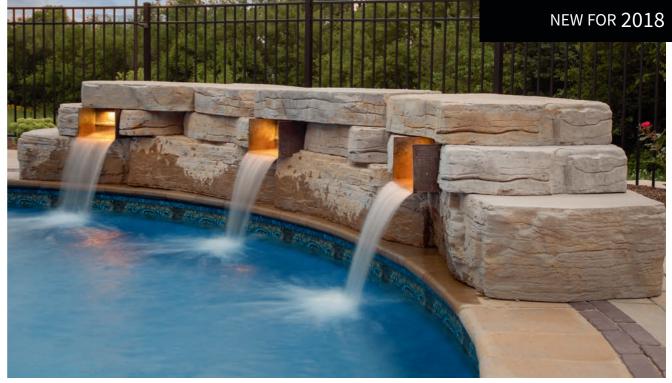

8 SF  | 4         | 4,000  |
| Pc 3: 12" H x 5' L   |        |           |        |
| Pc 4: 12" H x 5'6" L |        |           |        |
| PALLET B             |        |           |        |
| Pc 1: 6" H x 2' L    |        |           |        |
| Pc 2: 6" H x 3' L    |        |           |        |
| Pc 3: 12" H x 3' L   | 18 SF  | 6         | 4,000  |
| Pc 4: 6" H x 4' L    |        |           |        |
| Pc 5: 12" H x 4'6" L |        |           |        |
| Pc 6: 12" H x 6' L   |        |           |        |
| PALLET C             |        |           |        |
| Pc 1: 6" H x 2' L    |        |           |        |
| Pc 2: 6" H x 3' L    | 18 SF  | 4         | 4,000  |
| Pc 3: 18" H x 5' L   |        |           |        |
| Pc 4: 24" H x 4' L   |        |           |        |



Above and below: Outcropping shown in York Brown







Irregular Steps shown in York Brown (above and left)

# **IRREGULAR STEPS**

Beautiful appearance that is indistinguishable from natural stone • Uniform rise is both safe and comfortable • Irregular sizes lend a rustic sophistication to your landscape 6 units per bundle • 2,692 lbs per pallet

|   | width | length | thickness |
|---|-------|--------|-----------|
| а | 54"   | 34"    | 7"        |
| b | 60"   | 24"    | 7"        |
| c | 42"   | 17"    | 7"        |
| d | 52"   | 28"    | 7"        |
| е | 48"   | 26"    | 7"        |
| f | 48"   | 24"    | 7"        |
|   |       |        |           |



Bluestone

cool touch

York Brown



# **ROCKFACE TREADS**



Chiseled stone edge treatment on three sides • Thermal finish top s