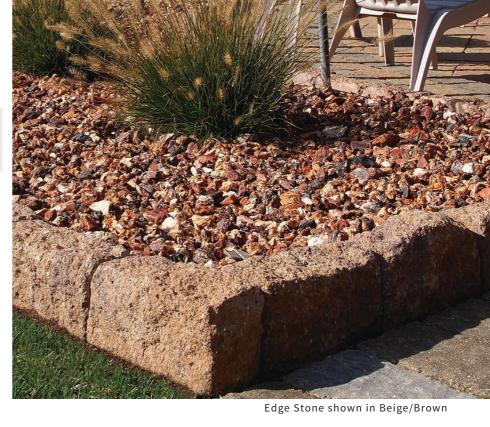

| Gironde*                        | Lilac*                   | York Brown                |



\*Premium Colors



Belgium Cobble shown in Bluestone, Old Vienna shown in Raven (below)



# **BELGIUM COBBLE**

Designed to bring a sense of old world Europe to your hardscape design • 33 Sq. Ft. per pallet • 850 lbs per pallet

| wi          | idth le | ength t | thickness |
|-------------|---------|---------|-----------|
| α 5-        | -5/8" 8 | 3-1/8"  | 2-3/8"    |
| <b>b</b> 5- | -5/8" 9 | 9-7/8"  | 2-3/8"    |



Charcoal



# OLD VIENNA

Bluestone

With paver-shield<sup>™</sup> Technology in an antique clay brick surface.

| width           | length | thickness |
|-----------------|--------|-----------|
| <b>a</b> 2-3/8" | 7-1/2" | 2-3/8"    |

| The second second |  |
|-------------------|--|

Brown

Golden

Brown Blend

Chamois



Raven

# EDGE STONE



Decorative around walkways, patios and gardens.

| width | length | thickness | s.f./pallet | pcs/pallet | lbs./pallet |
|-------|--------|-----------|-------------|------------|-------------|
| 10"   | 4"     | 7-1/2"    | 100 l.f.    | 120        | 3,000       |







Beige/Brown

Charcoal Buff Ch

Charcoal/Gray

naver-**shield** 

Autumn

Blend

Fire Island

Blend



# 6 X 12 FULLNOSE 104 ln. ft. per pallet

| width | length | thickness | s.f./pcs. | l