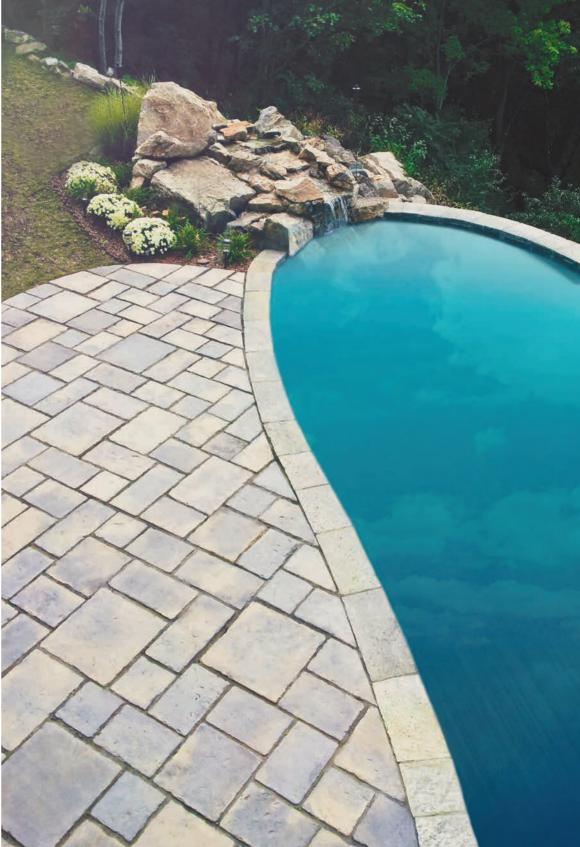

# THE ELEMENTS OF COLOR

paving stones | retaining walls | outdoor living

Stoneridge XL shown in Marble Blend