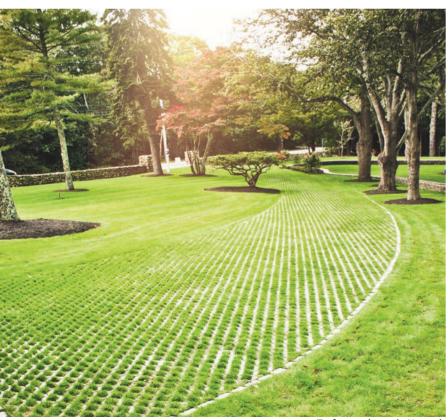

# THE ELEMENTS OF COLOR

paving stones | retaining walls | outdoor living

Stoneridge XL shown in Marble Blend