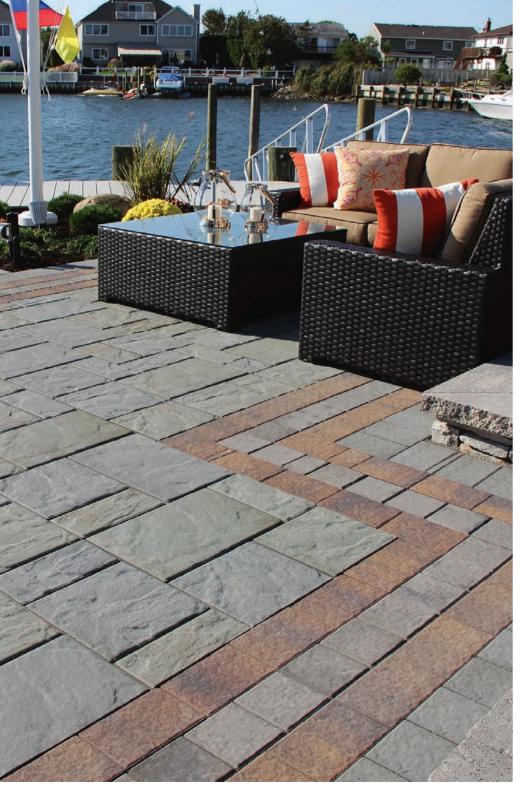

# THE ELEMENTS OF COLOR

paving stones | retaining walls | outdoor living

Stoneridge XL shown in Marble Blend