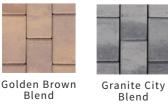

ld<sup>~</sup>Cobblestone shown in Granite City Blend

#### COLONIAL COBBLE

Multi-size rectangular shapes with flat surface, chamfered edges and pillowed corners. 4-piece combo: 133 sq. ft. per pallet • 133 s.f. per pallet • 3,724 lbs per pallet Normal: 116 sq. ft. per pallet 1½ Normal: 124 sq. ft. per pallet



1-1/2 Normal Normal

| width           | length  | thickness | s.f./pcs. | pcs./pallet |
|-----------------|---------|-----------|-----------|-------------|
| <b>a</b> 3-1/8" | 6-3/8"  | 2-3/8"    | 7.1       | 100         |
| <b>b</b> 6-3/8" | 6-3/8"  | 2-3/8"    | 3.6       | 100         |
| <b>c</b> 6-3/8" | 9-3/8"  | 2-3/8"    | 2.4       | 160         |
| <b>d</b> 9-3/8" | 9-3/8"" | 2-3/8"    | 1.6       | 40          |



Adobe Blend



Charcoal (11/2 Normal & Normal only)



Golden Brown Blend





Oyster Blend\*



Colonial Cobble Normal & 1<sup>1/2</sup> Normal shown in Granite City Blend



\* Premium colors

Colonial Cobble 4- piece shown in Bayberry Blend

naver-**shield** 





Heritage Slab shown in 18x18 Smooth in Pewter (left) and 12x12 Granite City Blend (special order)

#### HERITAGE SLAB

Smooth finish • Architectural applications • Suitable for overlays and at-grade applications as well as rooftops and plazas



Additional colors by special order only. Minimums may apply.



| width        | length | thickness | s.f./pcs. | pcs./pallet | lbs./pallet |
|--------------|--------|-----------|-----------|-------------|-------------|
| <b>a</b> 8"  | 16"    | 2"        | 1.13      | 180         | 3,240       |
| <b>b</b> 12" | 12"    | 2"        | 1.0