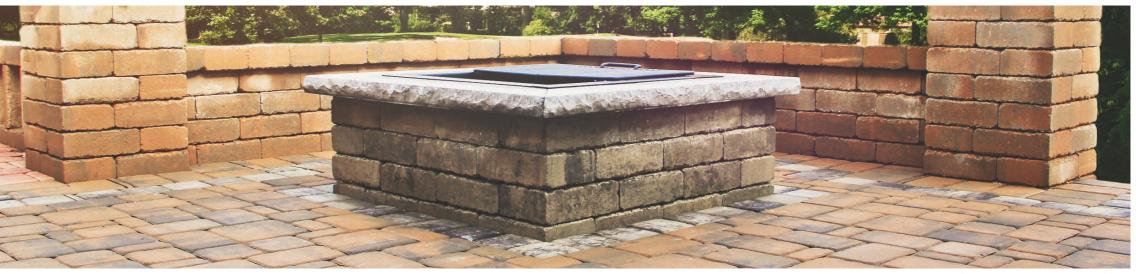

*

Contains everything you need for cooking a delicious pizza (and more) outside!

- Cast Stone Fire tops •
- Decorative lintels and surround .
- Verona wall .
- 5-piece oven: dome, arch, 3-piece hearth •
- Decorative door, flue adapter .
- Install kit: insulating board, insulating blanket, mortar ٠
- (table-top fully finished Cooking kit: pizza peel, brush •







Adobe Blend

Charcoal

Crab Orchard Blend







Golden Brown Blend Granite City Oyster Blend Blend

Oceanic Blue\*





Travertina\*

Westchester Blend



Bluestone\*













Bluestone





Gironde

\* Premium colors

VERONA FIRE PIT Warm up any night with a Verona Fire Pit. This sleek square design goes great with an existing Verona Wall or design your own with any Nicolock paver! Includes wall blocks and steel insert.



Verona Fire Pit shown in Granite City Blend with Fire Pit Coping in Bluestone (sold separately or in Deluxe kit)

# DELUXE IT!UPGRADE your VERONA FIRE PIT with<br/>EVERYTHING YOU NEED IN OUR ALL-IN-ONE KIT!





\* Premium Colors \*\* Deluxe Colors



#### **BELVEDERE FIRE PIT**

What better way to enjoy your outdoor living area than to be gathered around a beautiful Fire Pit with friends and family The natural textures and colors of this product, blend seamlessly with the entire collection of attractive Rosetta Hardscapes



Belvedere Fire Pit shown in Bluestone (below)

Belvedere Fire Pit shown in Mocha (above)

# deluxe it!

# UPGRADE YOUR BELVEDERE FIRE PIT WITH EVERYTHING YOU NEED IN OUR ALL-IN-ONE KIT!





Serafina Fire Pit shown in Adobe Blend with Bluestone Fire Pit Coping (Delu