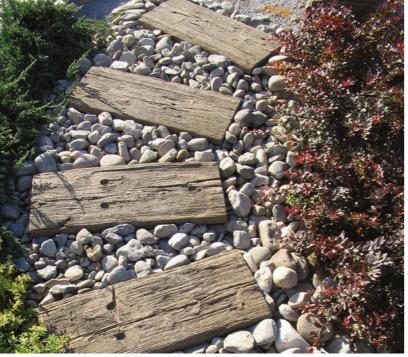

| deep | high                                          | s.f./pallet | pcs./band | lbs./pallet |
|---|--------------------------|------|-----------------------------------------------|-------------|-----------|-------------|
| а | 18"                      | 12"  | 1½" straight unit                             | 30 l.f.     | 20        | 600         |
|   | curved unit (60° radius) |      |                                               | 30 l.f.     | 20        | 600         |
| b | 12"                      | 12"  | 1½" outside corner                            | as needed   |           |             |
| c | 18"                      | 18"  | 1 <sup>1</sup> / <sub>2</sub> " inside corner | as needed   |           |             |











\*Premium Colors \*\* Deluxe Colors



#### Log Sleeper shown in Rustic Brown



Stepping Stones shown in Gironde

## LOG SLEEPER

Authentic maintenance-free alternative to traditional railroad tie • 20 pcs each

| Y   | 2              |       | -   |
|-----|----------------|-------|-----|
| -   |                | E San | E.  |
| pro | and the second | 4-58  | 100 |

| width | length | thickness          | pcs./pallet | lbs./pallet |
|-------|--------|--------------------|-------------|-------------|
| 24"   | 10"    | 1 <sup>1/2</sup> " | 20          | 483         |



**Rustic Brown** 

#### **STEPPING STONES**

Effective in protecting lawns from traffic • Create winding paths across gravel, mulch or grass • 20 pcs each

| <br>width<br>22"   | <b>length</b><br>16 <sup>1/2</sup> "