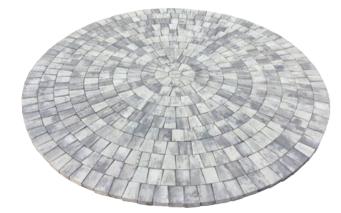

# THE ELEMENTS OF COLOR

paving stones | retaining walls | outdoor living

Stoneridge XL shown in Marble Blend