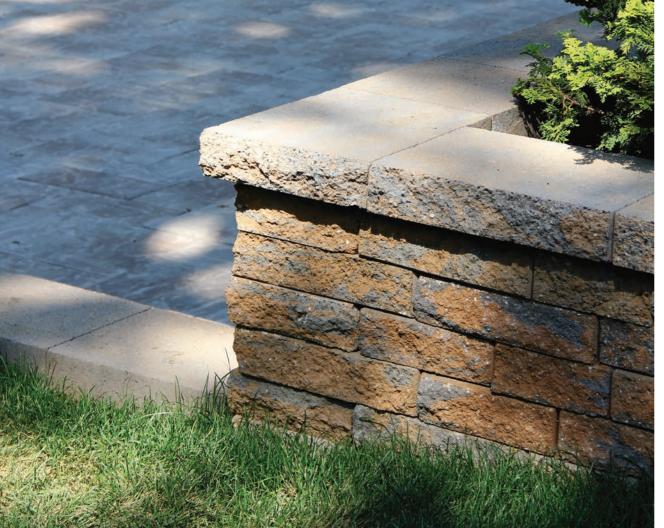

# THE ELEMENTS OF COLOR

paving stones | retaining walls | outdoor living

Stoneridge XL shown in Marble Blend