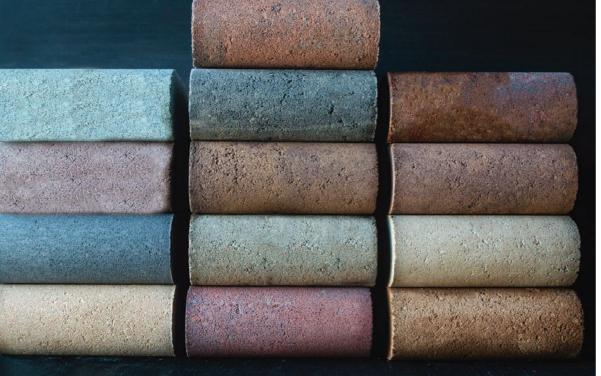

8 | 3-1/8"  | 2-3/8"    |
| <b>b</b> 5- | -5/8" 9 | 9-7/8"  | 2-3/8"    |



Charcoal



# OLD VIENNA

Bluestone

With paver-shield<sup>™</sup> Technology in an antique clay brick surface.

| width           | length | thickness |
|-----------------|--------|-----------|
| <b>a</b> 2-3/8" | 7-1/2" | 2-3/8"    |

| The second second |  |
|-------------------|--|

Brown

Golden

Brown Blend

Chamois



Raven

# EDGE STONE



Decorative around walkways, patios and gardens.

| width | length | thickness | s.f./pallet | pcs/pallet | lbs./pallet |
|-------|--------|-----------|-------------|------------|-------------|
| 10"   | 4"     | 7-1/2"    | 100 l.f.    | 120        | 3,000       |







Beige/Brown

Charcoal Buff Ch

Charcoal/Gray

naver-**shield** 

Autumn

Blend

Fire Island

Blend



# 6 X 12 FULLNOSE 104 ln. ft. per pallet

| width | length | thickness | s.f./pcs. | l.f./pallet | pcs./pallet | lbs./pallet |
|-------|--------|-----------|-----------|-------------|-------------|-------------|
| 6"    | 12"    | 2-3/8"    | 2         | 104         | 208         | 2,496       |





6x12 Fullnose shown in Pennsylvania Blue Blend

\*Premium Colors \*\* Deluxe Colors



4x12 Fullnose shown in Fire Island Blend

# 4 X 12 FULLNOSE

104 ln. ft. per pallet

| Adobe Ble | nd Cha        | arcoal    | Fire Island<br>Blend | Golden Brown<br>Blend | Granite City<br>Blend |                    |
|-----------|---------------|-----------|----------------------|-----------------------|-----------------------|--------------------|
| width     | <b>length</b> | thickness | <b>s.f./pcs.</