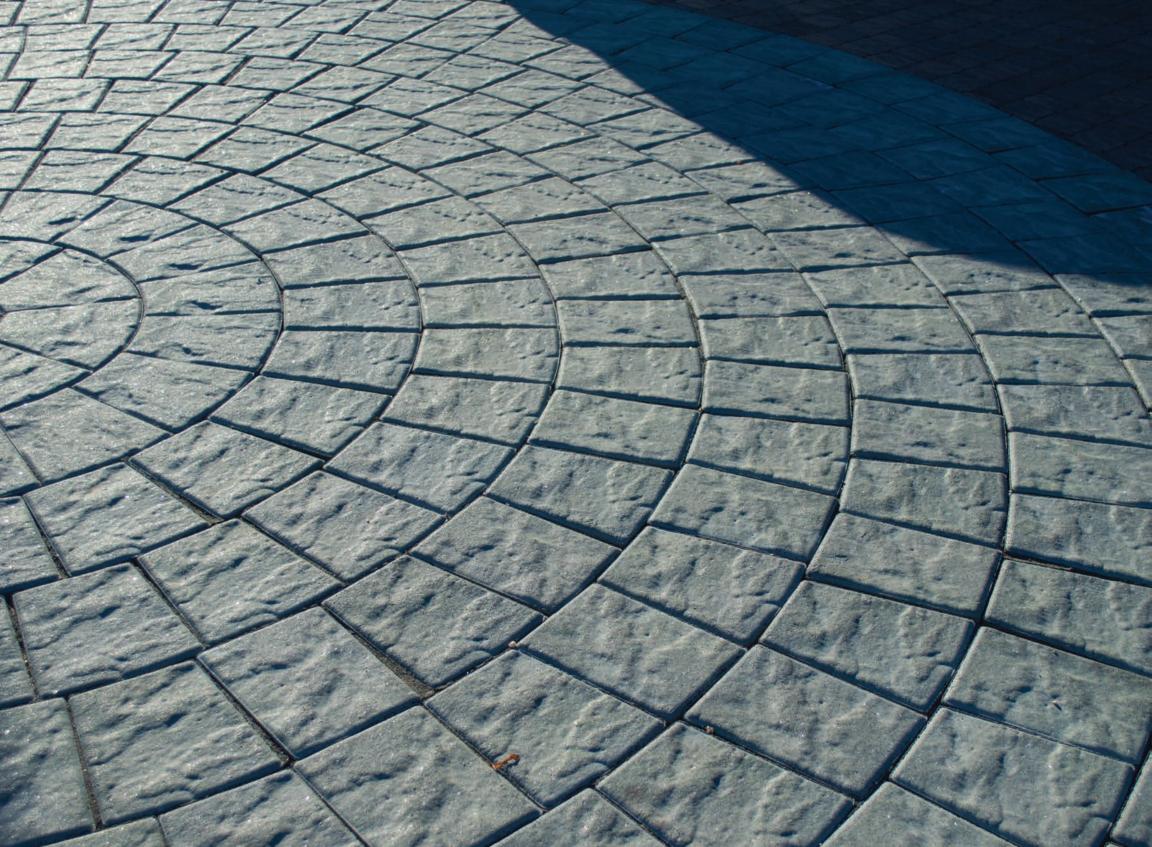

|





cool touch

Gironde\* York Brown



Old Town Flagstone Quartered Square shown in Bluestone

nicolock.com



Nature's Creation shown in Sunset Buff



NATURE'S CREATION BY NICOLOCK™

Naturally aged and textured surface • Derived from natural stone • Machine cut edges with riven surface texture and natural veining • Calibrated thickness 165 sf per pallet • 1,763 per pallet





Fossil Buff

Silver Grey

Sunset Buff





|            | width | length | thickness | layers/pallet |
|------------|-------|--------|-----------|---------------|
| а.         | 24"   | 36"    | .85       | 13            |
| b.         | 24"   | 24"    | .85       | 13            |
| с.         | 12"   | 24"    | .85       | 13            |
| <b>d</b> . | 12"   | 12"    | .85       | 13            |



# **RIDGE CIRCLE**

Larger oversized pieces, 6 rings plus center with Ridge surface texture • Great for creating focal points • Makes 11' circle 95 sq. ft. per pallet • 2,660 lbs per pallet One pallet makes and 11" circle



Ridge Circle shown in Chesapeake Blend



Above: Ridge Circle shown in Golden Brown Blend Left: Ridge Circle shown in Pennylvania Blue Blend

nicolock.com



Ridge Circle shown in Granite City Blend





Lilac Blend







Mocha Blend





Desert Rose\*

Oceanic Blue\* Oyster Blend\*



Golden

Brown Blend

Granite City

Blend









Blend\*\*



Marble Blend



Blend\*





Travertina\* Westchester

Blend

\* Premium Colors \*\* Deluxe Colors





# COUNTRY CIRCLE

10 rings plus center makes 10'4" circle with Country surface texture (Toscana Antiqued) 86.5 sq. ft.