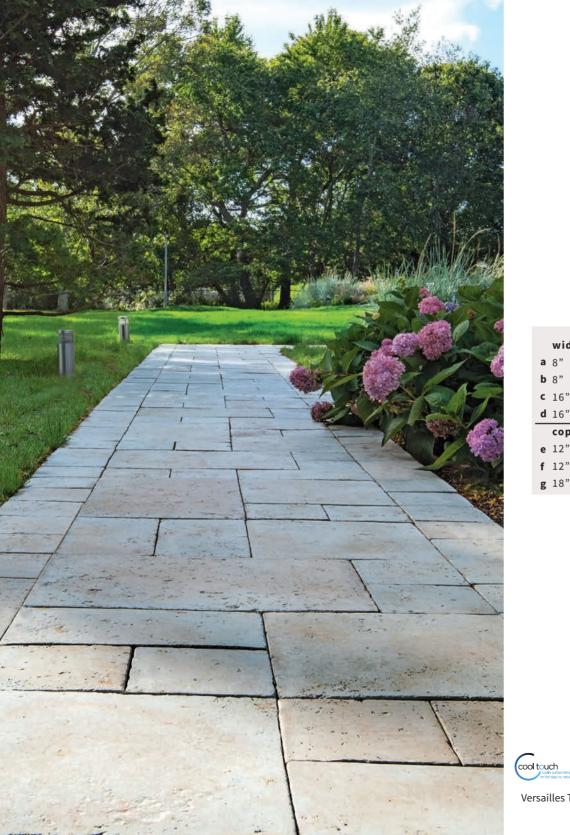

600       |
|   |       |        |           |           |             |             |             |





#### **GRAND FLAGSTONE**

Beautiful natural stone texture • 15 unique shapes replicate large, irregular flagstone • Fast installation with easy-to-install pattern • Uniform thickness (1.75") = Comfortable end result. High strength concrete = Long term durability • Multiple natural color blends available

90 sq. ft. per pallet





Grand Flagstone shown in York Brown (right & left)



| width | length | thickness | s.f./pallet | layers/pallet | pcs./pallet        | lbs./pallet |
|-------|--------|-----------|-------------|---------------|--------------------|-------------|
| 38"   | 42"    | 1-3/4"    | 90 sq ft.   | 8             | 11.25 sq ft./layer | 2,000       |





York Brown





#### **VERSAILLES TRAVERTINE**

Multi-size rectangular shapes • Flat surface with natural travertine markings Not recommended for vehicular use • 64 sq. ft. per pallet • 1,051 lbs per pallet



|   | width                                         | length | thickness         | s.f./pcs.  | pcs./pallet |             |
|---|-----------------------------------------------|--------|-------------------|------------|-------------|-------------|
| а | 8"                                            | 8"     | 1-1/2"            | 2.25       | 16          |             |
| b | 8"                                            | 16"    | 1-1/2"            | 1.13       | 16          |             |
| c | 16"                                           | 16"    | 1-1/2"            | .56        | 8