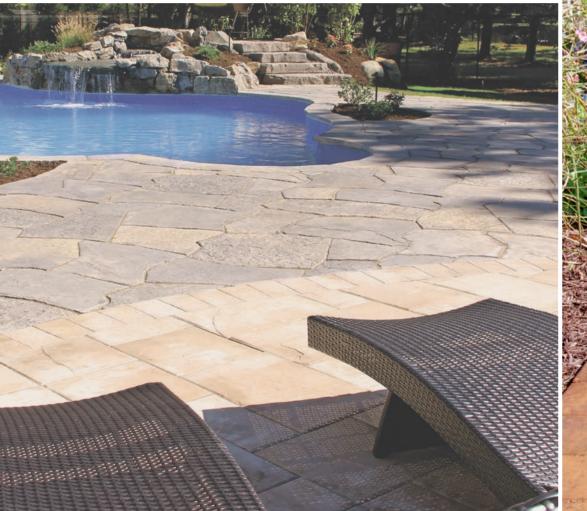

# THE ELEMENTS OF COLOR

paving stones | retaining walls | outdoor living

Stoneridge XL shown in Marble Blend