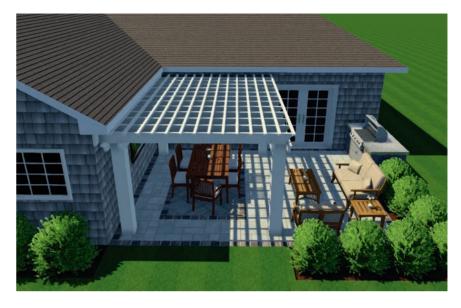

# THE ELEMENTS OF COLOR

paving stones | retaining walls | outdoor living

Stoneridge XL shown in Marble Blend