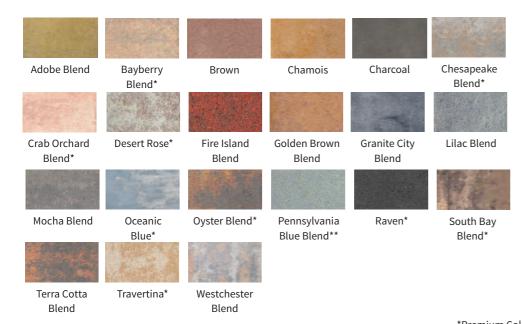

| 2-3/8"    |

| The second second |  |
|-------------------|--|

Brown

Golden

Brown Blend

Chamois



Raven

# EDGE STONE



Decorative around walkways, patios and gardens.

| width | length | thickness | s.f./pallet | pcs/pallet | lbs./pallet |
|-------|--------|-----------|-------------|------------|-------------|
| 10"   | 4"     | 7-1/2"    | 100 l.f.    | 120        | 3,000       |







Beige/Brown

Charcoal Buff Ch

Charcoal/Gray

naver-**shield** 

Autumn

Blend

Fire Island

Blend



# 6 X 12 FULLNOSE 104 ln. ft. per pallet

| width | length | thickness | s.f./pcs. | l.f./pallet | pcs./pallet | lbs./pallet |
|-------|--------|-----------|-----------|-------------|-------------|-------------|
| 6"    | 12"    | 2-3/8"    | 2         | 104         | 208         | 2,496       |





6x12 Fullnose shown in Pennsylvania Blue Blend

\*Premium Colors \*\* Deluxe Colors



4x12 Fullnose shown in Fire Island Blend

# 4 X 12 FULLNOSE

104 ln. ft. per pallet

| Adobe Ble | nd Cha        | arcoal    | Fire Island<br>Blend | Golden Brown<br>Blend | Granite City<br>Blend |                    |
|-----------|---------------|-----------|----------------------|-----------------------|-----------------------|--------------------|
| width     | <b>length</b> | thickness | <b>s.f./pcs.</b>     | <b>l.f./pallet</b>    | pcs./pallet           | <b>lbs./pallet</b> |
| 4"        | 12"           | 2-3/8"    | 3                    | 104                   | 312                   | 2,808              |



#### 8x12 Fullnose Shown in Golden Brown Blend

# 8 X 12 FULLNOSE

104 ln. ft. per pa