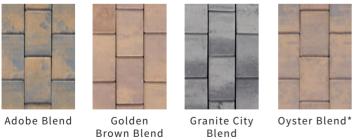

|--------------|--------|-----------|-----------|-------------|-------------|-------------|
| <b>a.</b> 6" | 6"     | 2-3/8"    | 4         | 120         | 480         | 3,630       |
| <b>b.</b> 6" | 9"     | 2-3/8"    | 2.7       | 113         | 300         | 3,164       |



\* Premium colors

Country 6x6 & 6x9 shown in Oyster Blend

#### COUNTRY COMBO

Multi-size rectangular shapes with slightly dimpled surface and textured edges 117 sq. ft. per pallet • 3,276 lbs per pallet



| width        | length | thickness | pcs./pallet |
|--------------|--------|-----------|-------------|
| <b>a.</b> 3" | 6"     | 2-3/8"    | 100         |
| <b>b.</b> 6" | 6"     | 2-3/8"    | 100         |
| <b>a.</b> 6" | 9"     | 2-3/8"    | 160         |
| <b>a.</b> 9" | 9"     | 2-3/8"    | 40          |



Blend

Country Combo shown in Golden Brown Blend



Olde Towne shown in Oyster Blend

#### OLDE TOWNE COMBO & OLDE TOWNE 1/2

Multi-size rectangular shapes • Dimpled surface Textured edges • No spacer lugs • 111 sq. ft. per pallet • 3,630 lbs per pallet



|   | width  | length  | thickness | s.f./pcs. | s.f./pallet |
|---|--------|---------|-----------|-----------|-------------|
| а | 4-3/4" | 9-1/2"  | 2-3/4"    | 3.2       | 360         |
| b | 9-1/2" | 9-1/2"" | 2-3/4"    | 1.6       | 72          |
| c | 9-1/4" | 14-3/8" | 2-3/4"    | 1.1       | 72          |

\*Toscana Antique / Tumbled





Adobe Blend

Granite City O Blend B

Oyster Blend\*

## POMPEII

Multi-size irregular shapes • Dimpled surface Textured edges • No spacer lugs • 65 sq. ft. per pallet • 630 pcs per pallet • 2,