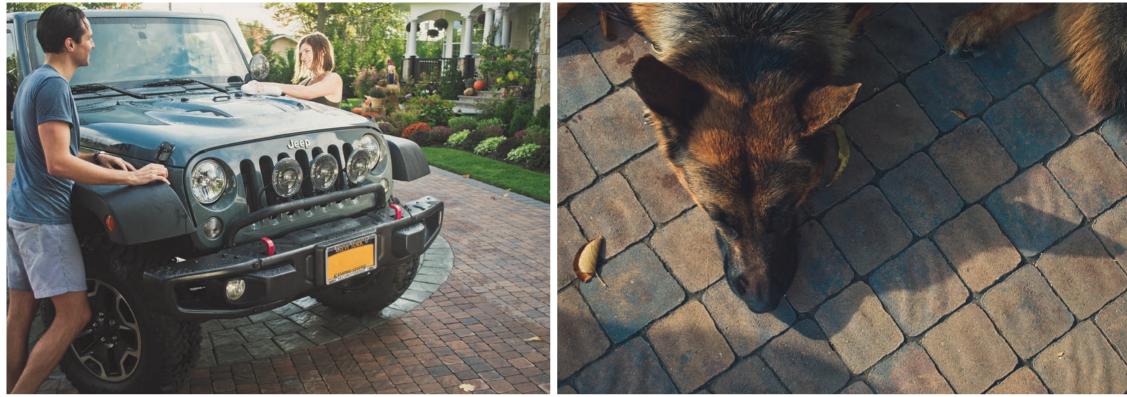

allows for flexibility in freeform patterns Can be used with the Sante Euro Circle



| width                | length | thickness | s.f./pcs. | s.f./pallet | pcs./pallet | lbs./pallet |
|----------------------|--------|-----------|-----------|-------------|-------------|-------------|
| Roma1 a 4.6"         | 7"     | 2-3/8"    | 4.27      | 131         | 560         | 3,537       |
| <b>Roma 2 b</b> 4.6" | 4.6"   | 2-3/8"    | -         | 126         | 860         | 3,402       |
| <b>c</b> 2.33        | 4.6    | 2-3/8"    | -         | -           | -           | -           |



Oceanic Oyster Blue\* Blend\* Westchester \* Premium Colors Blend \*\* Deluxe Colors

#### naver-**shield**

Roma 1 shown in Golden Brown Blend (left) Roma 1 & 2 shown in Granite City Blend (right)

Raven\*





The Montauk shown in Oyster Blend (left and right)

#### THE MONTAUK

Multi-size irregular shapes • Textured surface • Textured edges • No spacer lugs • 65 sq. ft. per pallet • 630 pcs per pallet • 2,592 lbs per pallet



| width           | length | thickness |
|-----------------|--------|-----------|
| <b>a</b> 2-3/4" | 3-1/4" | 2-3/8"    |
| <b>b</b> 2-3/4" | 4"     | 2-3/8"    |
| <b>c</b> 3-1/4" | 4"     | 2-3/8"    |
| <b>d</b> 3-5/8" | 4"     | 2-3/8"    |
| <b>e</b> 4"     | 4"     | 2-3/8"    |







Granite City

Oyster Blend



Raven\*





#### COBBLESTONE

Octagonal shape with small square, flat surface and chamfered edges • 111 sq. ft. per pallet



| width           | length | thickness | s.f./pcs. | s.f./pallet | pcs./pallet | lbs./pallet |
|-----------------|--------|--