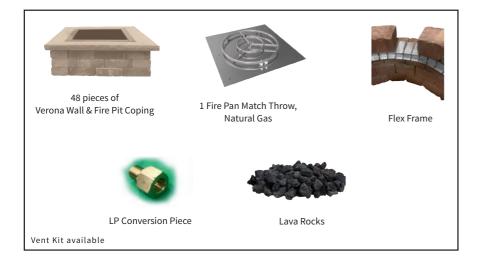

# THE ELEMENTS OF COLOR

paving stones | retaining walls | outdoor living

Stoneridge XL shown in Marble Blend