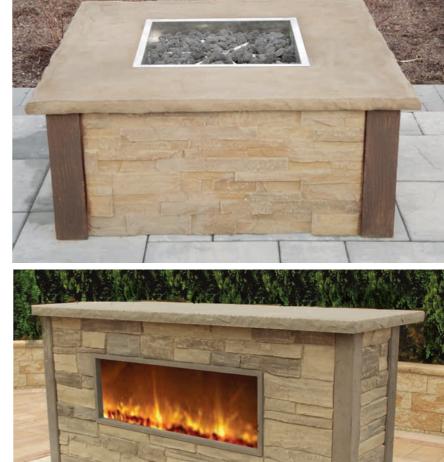

# THE ELEMENTS OF COLOR

paving stones | retaining walls | outdoor living

Stoneridge XL shown in Marble Blend