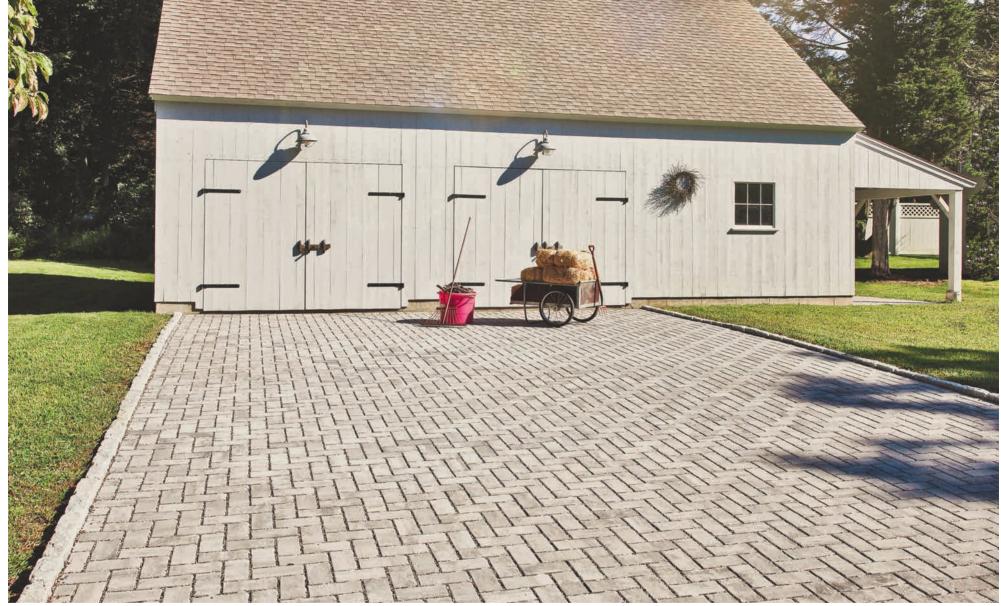

# THE ELEMENTS OF COLOR

paving stones | retaining walls | outdoor living

Stoneridge XL shown in Marble Blend