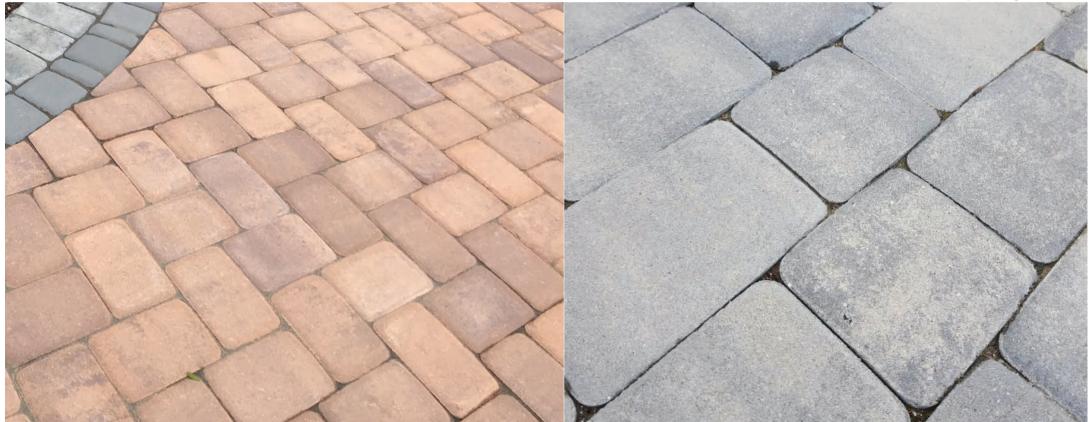

ge allows for flexibility in freeform patterns Can be used with the Sante Euro Circle



| width                | length | thickness | s.f./pcs. | s.f./pallet | pcs./pallet | lbs./pallet |
|----------------------|--------|-----------|-----------|-------------|-------------|-------------|
| Roma1 a 4.6"         | 7"     | 2-3/8"    | 4.27      | 131         | 560         | 3,537       |
| <b>Roma 2 b</b> 4.6" | 4.6"   | 2-3/8"    | -         | 126         | 860         | 3,402       |
| <b>c</b> 2.33        | 4.6    | 2-3/8"    | -         | -           | -           | -           |



Oceanic Oyster Blue\* Blend\* Westchester \* Premium Colors Blend \*\* Deluxe Colors

#### naver-**shield**

Roma 1 shown in Golden Brown Blend (left) Roma 1 & 2 shown in Granite City Blend (right)

Raven\*





The Montauk shown in Oyster Blend (left and right)

#### THE MONTAUK

Multi-size irregular shapes • Textured surface • Textured edges • No spacer lugs • 65 sq. ft. per pallet • 630 pcs per pallet • 2,592 lbs per pallet



| width           | length | thickness |
|-----------------|--------|-----------|
| <b>a</b> 2-3/4" | 3-1/4" | 2-3/8"    |
| <b>b</b> 2-3/4" | 4"     | 2-3/8"    |
| <b>c</b> 3-1/4" | 4"     | 2-3/8"    |
| <b>d</b> 3-5/8" | 4"     | 2-3/8"    |
| <b>e</b> 4"     | 4"     | 2-3/8"    |







Granite City

Oyster Blend



Raven\*





#### COBBLESTONE

Octagonal shape with small square, flat surface and chamfered edges • 111 sq. ft. per pallet



| width           | length | thickness | s.f./pcs. | s.f./pallet | pcs./pallet | lbs./pallet |
|-----------------|--------|