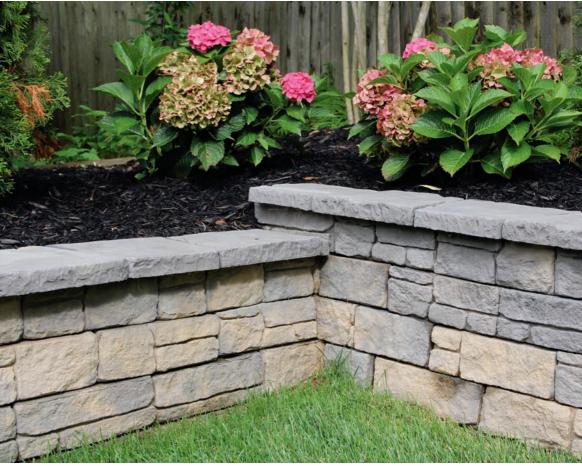

# THE ELEMENTS OF COLOR

paving stones | retaining walls | outdoor living

Stoneridge XL shown in Marble Blend