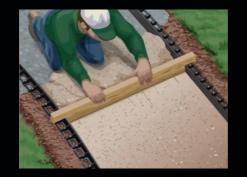

area and 8 in. beyond perimeter lines. Base aggregate material should be processed 3/4" minus gravel or crushed concrete blend.



3. BASE COMPACTION Compact the base aggregate evenly throughout the area with a mechanical plate compactor. Do not compact the base aggregate in more then 4" layers. The compacted base should conform to the contour of the finished paved area. The grade of the base aggregate should be 3" to 4" below the finished paving stone surface depending on the thickness of the paver.



6. EDGE RESTRAINTS Install edge restraints as required. Pavers butting against

curbs or foundations will not need an edge restraint. Various types of edging materials can be used. Nicolock recommends a Snap Edge edge restraint system since it is easy to install and will not rot or decay.



7. BEDDING Spread 1" of concrete sand evenly over the compacted base. Screed the bedding sand to a level, smooth surface using a screed board. For areas wider than the width of the screed board, use 1" conduit pipe as screed guides 4' apart. Screed sand, remove screed rails & fill in depressions with fresh sand. You should end up with a complete layer of smooth sand. Do not disturb sand bed after it has been screeded.



8. PAVER PLACEMENT Begin placing paving stones on the screeded sand bed in the desired pattern. Hand place the paving stones with a hand tight joint. Work from the paving stone side of the installation as they are set. To achieve the best mixture of colors and blends, remove pavers from delivered bundles section by section, not layer by layer, and work from several bundl