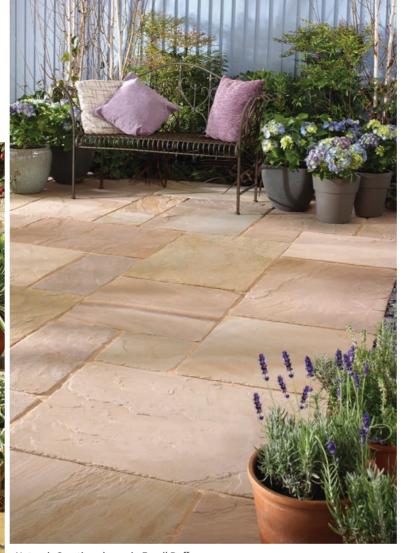

of rectangular bands of slabs running out from a single central unit and radial lines that provide the quartered effect Although visually complex, it is easy to create as the mitered corner is in fact a single unit • Creates 9' square design • 1,420 lbs per pallet







| a | width | length | thickness | s.f./pcs. | s.f./pallet | pcs./pallet |
|---|-------|--------|-----------|-----------|-------------|-------------|
| h | 12"   | 12"    | 1-1/2"    | 1         | 1           | 1           |
|   | 18"   | 18"    | 1-1/2"    | 2         | 32          | 16          |
| Č | 12"   | 24"    | 1-1/2"    | 2         | 48          | 24          |





cool touch

Gironde\* York Brown



Old Town Flagstone Quartered Square shown in Bluestone

nicolock.com



Nature's Creation shown in Sunset Buff



NATURE'S CREATION BY NICOLOCK™

Naturally aged and textured surface • Derived from natural stone • Machine cut edges with riven surface texture and natural veining • Calibrated thickness 165 sf per pallet • 1,763 per pallet





Fossil Buff

Silver Grey

Sunset Buff





|            | width | length | thickness | layers/pallet |
|------------|-------|--------|-----------|---------------|
| а.         | 24"   | 36"    | .85       | 13            |
| b.         | 24"   | 24"    | .85       | 13            |
| с.         | 12"   | 24"    | .85       | 13            |
| <b>d</b> . | 12"   | 12"    | .85       | 13            |



# **RIDGE CIRCLE**

Larger oversized pieces, 6 rings plus center with Ridge surface texture • Great for creating focal points • Makes 11' circle 95 sq. ft. per pal