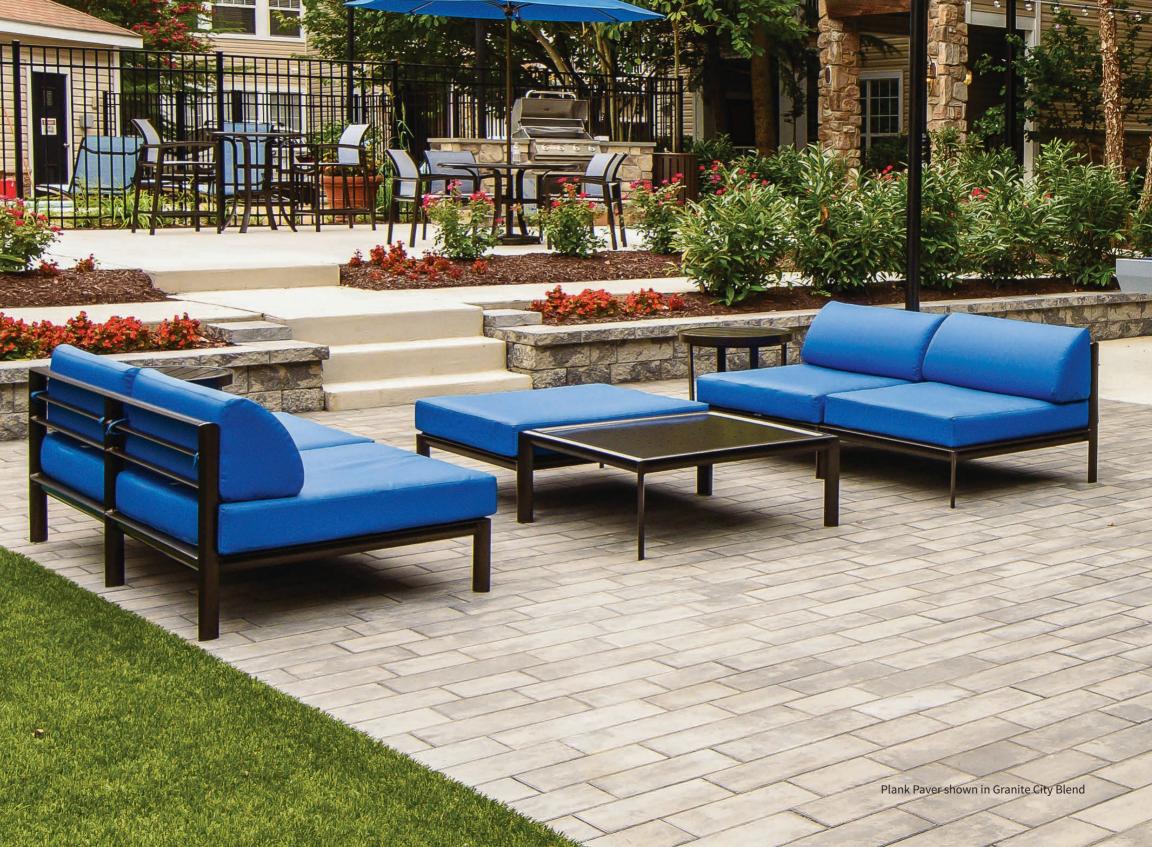

osed, giving you years of "it looks like new" enjoyment. And, all Nicolock pavers have color from top to bottom, ensuring a lifetime of beauty and protection. Iron oxide pigments are guaranteed not to fade.



#### PROFESSIONALS YOU CAN TRUST

Nicolock Hardscape Pro Contractors have been pre-screened to make sure that the best products get the best installation. Locate one through our online locator at nicolock.com.

Our sales representatives are industry certified and experts in the field of hardscaping. They serve as technical advisors to all of our customers, including retailers, contractors, design professionals and homeowners.







Blue Ridge shown in Pennsylvania Blue Blend



Colonial Cobble Normal and 1½ Normal shown in Granite City Blend

Versailles Travertine shown in Gironde



Grand Flagstone shown in York Brown

1810



BAYBERRY BLEND BAYBERRY BLEND CONSISTENT OF TRAVERTINA Raven Granite City Blend Bluestone Tan

## **NICOLOCK ELEMENTS OF COLOR**

The world is not only made of shades of grey... it is made of beautiful, vibrant colors.

Nicolock Colors represent the elements of living. Each rich tone complements your style, personality and reflects the way you want to live.

Define yourself in Nicolock Color and design your outdoor living space to reflect your world.

EARTH | WATER | FIRE | AIR







RECONNECT TO NATURE WITH Earth Tones To create a sense of Unity





Custom Verona Kitchen shown in Adobe Blend & Stone Ridge XL shown in Westchester Blend

# EARTH:

CONSISTENCY, conscientiousness, PUNCTUALITY, RESPONSIBILITY, CAREFULNESS, FIRMNESS, reliability,