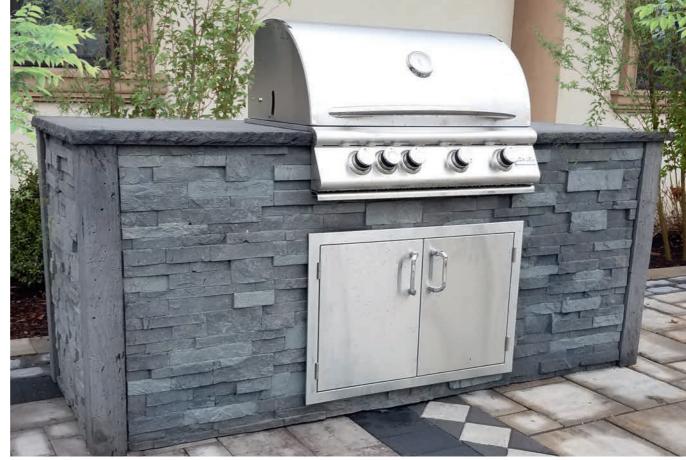

# THE ELEMENTS OF COLOR

paving stones | retaining walls | outdoor living

Stoneridge XL shown in Marble Blend