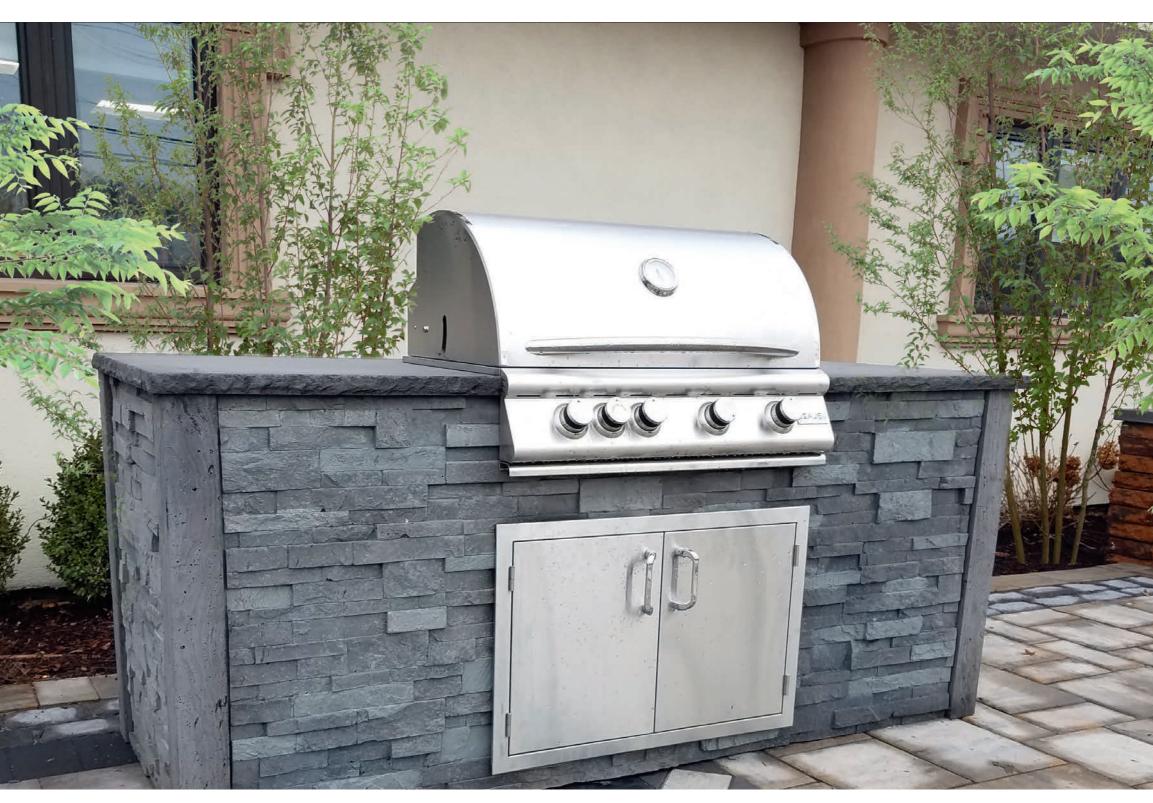

th flue, lintels and decorative concrete surround with medallion.













Granite City Blend

Oyster Blend



#### **ACCENTS**



Verona Fireplace and Stone Ridge XL shown in Oyster Blend



### PERGOLAS

Our PVC pergolas are versatile and can be used for shade, hanging plants and even as an extension of your living space. Be as creative as your imagination allows to design the pergola of your dreams. Sizes include 13 x 16 & 15 x 15.

| size      | description                                        | wt. |
|-----------|----------------------------------------------------|-----|
| 13' X 16' | Constructed of structural vinyl • Easy maintenance | 300 |
| 15' X 15' | Customizable • Life time warranty                  |     |

Note: Custom sizes all available approx. 2 weeks from date.





### NEW FOR **2018**





Vertical Masonry Panel Technology for Outdoor Living

ClifRock's fire features are built to handle the harsh outdoor elements, made of a zero flame spread material and provide tremendous cost savings in comparison to labor intensive build-outs. Each piece can be fully customized from color to the design and stone profile.

ClifRock Kitchen Island shown in Stacked Stone texture and NY Bluestone color. (left) 40" Square Firepit shown in Stacked Stone texture and Biscotti Tan color. (top right) Kalea Bay Single Sided Fireplace in Ledge Stone texture and Biscotti Tan color. (bottom right)



### **CUSTOMIZING YOUR SPACE IS EASY!**

# **CHOOSE YOUR TEXTURE**







Stacked Stone Stacked, small square and rectangular stones stacked with no visible grout lines



**CHO