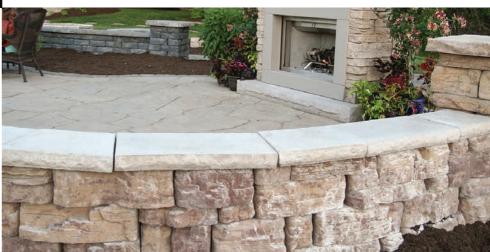

Oyster Blend

## DIMENSIONAL COPING

Chiseled, natural stone texture • Comfortable dimensions for seat walls Formal appearance perfect for any wall application • Compatible with Belvedere, Claremont and other Nicolock Walls Systems • 48 L. ft. per pallet • 61 l.f.per layer 5 layers per pallet • 10-1/2 l.f. per layer • 500 lbs per pallet

| a state N & LOW      |   |       |        |           |
|----------------------|---|-------|--------|-----------|
| b                    |   | width | length | thickness |
| under and            | а | 24"   | 12"    | 2-1/2"    |
| Land Market          | b | 18"   | 12"    | 2-1/2"    |
| c                    | c | 19"   | 12"    | 2-1/2"    |
| a state of the state |   |       |        |           |







York Brown

Multi Cap shown in Adobe Blend



Dimensional Coping shown in York Brown



#### BELVEDERE COPING & CAP

Compliments the Belvedere Wall Collection Great for seat wall, pillars or retaining walls • 66 ln. ft. per pallet • 6 layers • 11 linear feet 1,550 lbs per pallet



Cap

| width | length  | thickness        |  |
|-------|---------|------------------|--|
| 6"    | 10-1/4" | 2-1/4"           |  |
| 12"   | 10-1/4" | 2-1/4"           |  |
| 18"   | 10-1/4" | 2-1/4"           |  |
| 18"   | 10-1/4" | 2-1/4" left end  |  |
| 18"   | 10-1/4" | 2-1/4" right end |  |
|       |         |                  |  |

| 1993  | Story of |      |      | 152  |
|-------|----------|------|------|------|
| 1.50  | 1810     |      |      | 1050 |
| 1000  | 15 9     | 1180 | 1223 | 58   |
| 311.6 | 5558     |      | 3.20 | 20   |
| 2,765 |