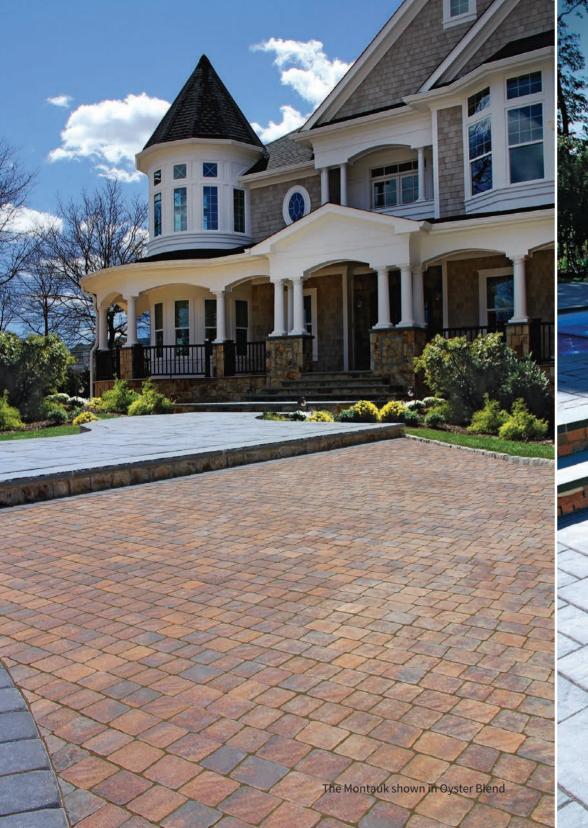

# THE ELEMENTS OF COLOR

paving stones | retaining walls | outdoor living

Stoneridge XL shown in Marble Blend