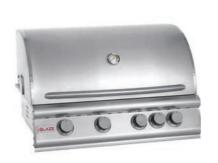

in Stacked Stone texture and NY Bluestone color

### **CLIFROCK 7FT KITCHEN ISLAND PREMIUM PACKAGE INCLUDES:**

1-35"High x 80" Wide High Strength ClifRock Panel (back)

1-35" High x 80" Wide w/Grill and Access Door Cutout High Strength ClifRock Panel (front)

2-35"High X 26" Wide High Strength ClifRock Panel (sides)

1-84" Length x 34" Wide x 1.5" Depth Rock Face Counter Top High Strength ClifRock Panel

4-35" High Structural Corner Units, Wood Grain

1- Blaze 4 Burner 32" Grill

1-30" Double Access Door

Kit includes 2 tubes of concrete adhesive for assembly, ratchet straps and instructions.

ACCESSORIES Give your outdoor living space that finishing touch! Customize your project with accessories that suit your needs. Visit nicolock.com for our full line!



**CHICAGO BRICK OVEN 750** 



**BLAZE 32" 4 BURNER GRILL W/REAR BURNER** 



#### **BLAZE 40" 5 BURNER GRILL W/REAR BURNER**



DROP IN SINK COMBO NPS-400-15DIO Cut out height: 23.375" • Cut out width: 15.875" Cut out depth: 8.75"



3 DRAWER WITH PAPER TOWEL HOLDER NSP-260-3DR-PTD

Cut out height: 24.25" • Cut out width: 17.25" Cut out depth: 21.0"



24"X24" SLIDE IN INSULATED COOLER NPS-400-24SI

Cut out height: 23.678" • Cut out width: 24" Cut out depth: 11.75"



**BLAZE STAINLESS FRONT REFRIGERATOR 4.5 CU** 



**BLAZE BUILT-IN DOUBLE SIDE BURNER** 



24"X24" DROP IN INSULATED COOLER NPS-400-24DI

Cut out height: 23.678" • Cut out width: 23.678" Cut out depth: 11.75"



36" 2 DRAW AND DOOR COMBO NPS-260-COMB036

Cut out height: 19.0" • Cut out width: 34.25" Cut out depth: 21.0"



14X20"VERTICAL DOOR NPS-260-1