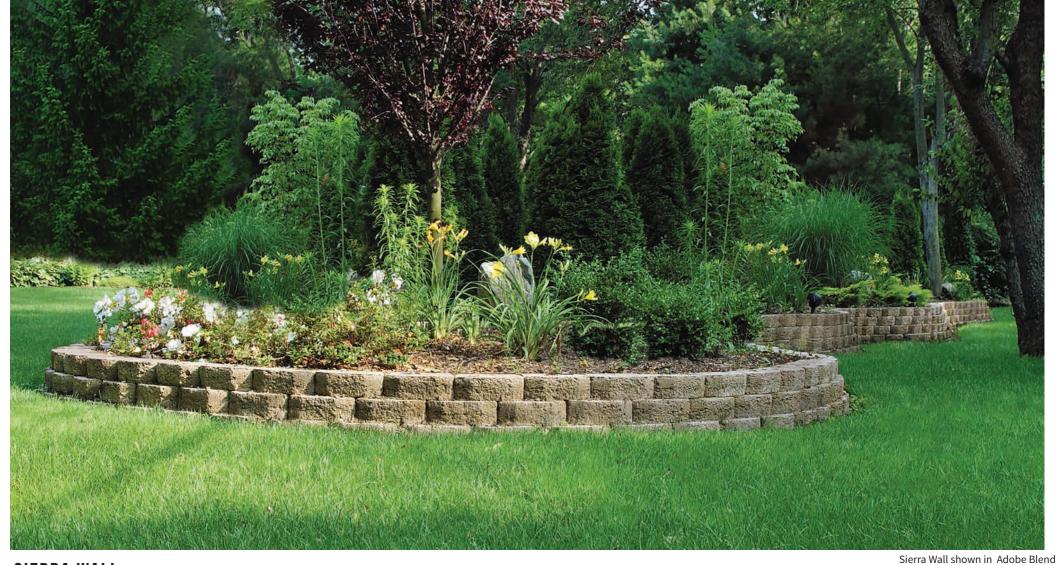

5 LF     | 32          | 32          | 2,240       |
| 16"   | 12"    | 3"        | -         | -           | -           | -           |



Grey

**SERAFINA WALL** 



Trapezoid shape with two finished sides 4"h x 6"/10" wall faces • Hard-split rock face texture • Solid block

| width | length | thickness | s.f./pcs. | s.f./pallet | pcs./pallet | lbs./pallet |
|-------|--------|-----------|-----------|-------------|-------------|-------------|
| 10/6" | 9"     | 4"        | 3.5       | 17.2        | 60          | 1,350       |





Adobe Blend



Oyster Blend





Westchester

Blend



Bluestone\*



Golden Brown

Blend

Travertina Blend\*

Granite City Blend



Trinity Wall shown in Mojave\* (special order) (top), Serafina Wall shown in Westchester Blend and Granite City Blend (bottom)



# SIERRA WALL

4" x 12" wall face • Soft-split face texture • Rear lip connection system Single-sided wall system Tapered sides • 1" setback per course • Solid block • 32 sq. ft. per pallet



| width | length | thickness | s.f./pcs. | s.f./pallet | pcs./pallet | lbs./pallet |
|-------|--------|-----------|-----------|-------------|-------------|-------------|
| 12"   | 8"     | 4"        | .33       | 32          | 96          | 2,144       |



Adobe Blend



Charcoal

Crab Orchard Blend\*

Mojave





Fire Island Blend Granite City Blend

\* Premium Colors

\* Premiu



Claremont Wall shown in Gironde\* (\*custom order)

#### **CLAREMONT WALL**

Linear, horizontal proportions evoke a contemporary yet classic stone appearance • Each unit is finished on both the front and back surfaces,