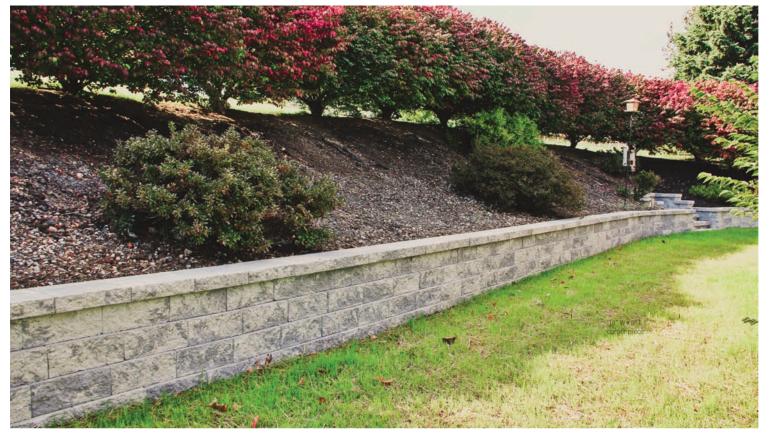

-------|
| <b>a</b> 9"  | 9"     | 5"               | -   | -  | 30              | -               |
| <b>b</b> 12" | 9"     | 5"               | -   | -  | 30              | -               |
| <b>c</b> 16" | 9"     | 5"               | -   | -  | 18              | -               |
| <b>d</b> 16" | 9"     | 5" (corner unit) | 12" | -  | 12              | -               |
| totals       |        |                  |     | 35 |                 | 3,941           |







Adobe Blend Bluestone\*

Cappuccino Blend\* (mini colonial and

6" colonial only)

Chesapeake

Blend\*





Golden Brown Granite City Blend





Mocha Blend







Travertina Blend\* (mini colonial and 6"

\*Premium Colors \*\* Deluxe Colors







Blend

Oyster Blend\* colonial only)

Southbay

Blend\*

colonial only)





Alta Wall shown in Charcoal/Grey (Multi-Cap shown in Granite City Blend)



| width | length | thickness | s.f./pcs. | s.f./pallet | pcs./pallet | lbs./pallet |
|-------|--------|-----------|-----------|-------------|-------------|-------------|
| 16"   | 12"    | 6"        | 1.5       | 26.6        | 40          | 1,880       |
| 8"    | 12"    | 6"        | 2.0       | 24          | 48          | 2,088       |



6" x 16" or 8" x 18" wall face • Hard-split rock face texture • Rear lip connection system • Single-sided wall system • Tapered sides • 1" setback per course • Hollow core • Grid charts available • Alta Wall: 26.6 sq. ft. per pallet Alta Pro: 32 sq. ft. per pallet



Beige / Brown



Charcoal/Buff



Charcoal / Grey



Charcoal / Red



separately

| width | length | thickness