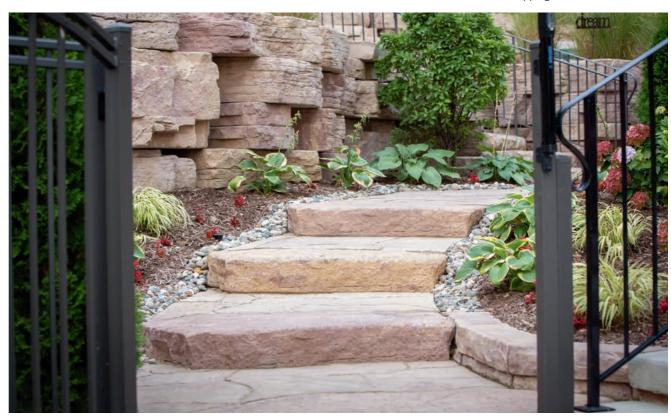

|        |           |        |
| Pc 4: 12" H x 5'6" L |        |           |        |
| PALLET B             |        |           |        |
| Pc 1: 6" H x 2' L    |        |           |        |
| Pc 2: 6" H x 3' L    |        |           |        |
| Pc 3: 12" H x 3' L   | 18 SF  | 6         | 4,000  |
| Pc 4: 6" H x 4' L    |        |           |        |
| Pc 5: 12" H x 4'6" L |        |           |        |
| Pc 6: 12" H x 6' L   |        |           |        |
| PALLET C             |        |           |        |
| Pc 1: 6" H x 2' L    |        |           |        |
| Pc 2: 6" H x 3' L    | 18 SF  | 4         | 4,000  |
| Pc 3: 18" H x 5' L   |        |           |        |
| Pc 4: 24" H x 4' L   |        |           |        |



Above and below: Outcropping shown in York Brown







Irregular Steps shown in York Brown (above and left)

# **IRREGULAR STEPS**

Beautiful appearance that is indistinguishable from natural stone • Uniform rise is both safe and comfortable • Irregular sizes lend a rustic sophistication to your landscape 6 units per bundle • 2,692 lbs per pallet

|   | width | length | thickness |
|---|-------|--------|-----------|
| а | 54"   | 34"    | 7"        |
| b | 60"   | 24"    | 7"        |
| c | 42"   | 17"    | 7"        |
| d | 52"   | 28"    | 7"        |
| е | 48"   | 26"    | 7"        |
| f | 48"   | 24"    | 7"        |
|   |       |        |           |



Bluestone

cool touch

York Brown



# **ROCKFACE TREADS**



Chiseled stone edge treatment on three sides • Thermal finish top surface

| width | length | thickness | pcs./pallet |