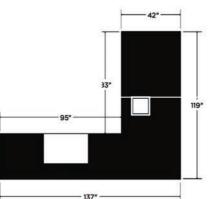

rea.
- Concrete lintels
- Verona wall













Gironde



#### size

#### **Kit Description**

6'-11"x3'x37"

wt. Kit comes complete with 32" 56,000 BTU stainless steel grill, single 6,300 door, cast stone countertops, concrete lintels and Verona Wall.



Grill Island shown in Crab Orchard with Gironde counter top (left) and Oceanic Blue with Bluestone counter top (right)

98

#### **VERONA KITCHEN**

Fire up that steak year-round with these hard-wearing units Includes 40,000 BTU stainless steel grill, single door for propane tank access, six piece granite countertops and lintel



Adobe Blend

Bluestone

Blend

Golden Brown Blend

Oyster Blend



Charcoal



Granite City

Blend





Oceanic Blue



Travertina\*

Westchester

#### **COUNTERTOPS**

Brown





Blend

Bluestone

Gironde





Verona Kitchen shown in Oyster Blend

#### **PACKAGE INCLUDES:**

Kit comes complete with all stainless steel appliances, polished granite countertops, concrete lintels, and enough Verona Wall to complete the unit as shown (minimal cutting required.) Also available with cast stone countertops.

4" x 8" x 12" modular Verona Wall facilitates installation. Five stock colors with an antiqued finish match virtually any outdoor color scheme.

Dual height, polished granite countertops provide almost 60 sq. ft. in entertaining and cooking area. Bar height (41") entertainment top is a full 42" deep and cantilevers over the edge for comfortable barstool seating. Counter height (37") cook top is 36" deep and provides surface area on both sides of the grill for precooked and cooked foods. Countert