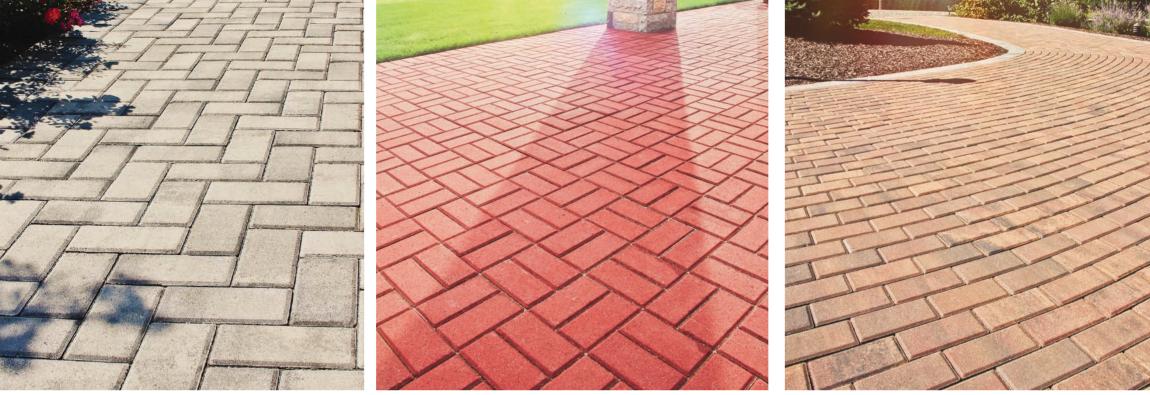

# THE ELEMENTS OF COLOR

paving stones | retaining walls | outdoor living

Stoneridge XL shown in Marble Blend