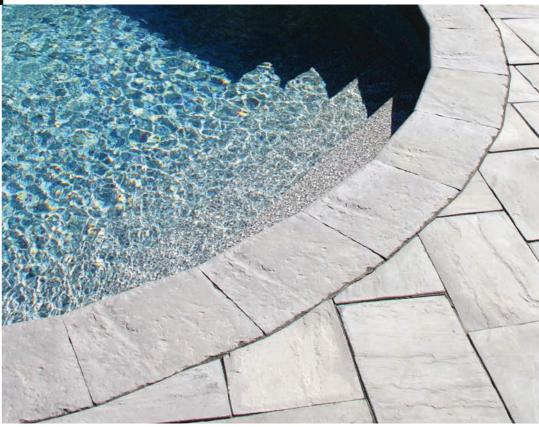

sold by individual piece

|   | length                   | deep | high                                          | s.f./pallet | pcs./band | lbs./pallet |
|---|--------------------------|------|-----------------------------------------------|-------------|-----------|-------------|
| а | 18"                      | 12"  | 1½" straight unit                             | 30 l.f.     | 20        | 600         |
|   | curved unit (60° radius) |      |                                               | 30 l.f.     | 20        | 600         |
| b | 12"                      | 12"  | 1½" outside corner                            | as needed   |           |             |
| c | 18"                      | 18"  | 1 <sup>1</sup> / <sub>2</sub> " inside corner | as needed   |           |             |











\*Premium Colors \*\* Deluxe Colors



#### Log Sleeper shown in Rustic Brown



Stepping Stones shown in Gironde

## LOG SLEEPER

Authentic maintenance-free alternative to traditional railroad tie • 20 pcs each

| Y   | 2              |       | -   |
|-----|----------------|-------|-----|
| -   |                | E San | E.  |
| pro | and the second | 4-58  | 100 |

| width | length | thickness          | pcs./pallet | lbs./pallet |
|-------|--------|--------------------|-------------|-------------|
| 24"   | 10"    | 1 <sup>1/2</sup> " | 20          | 483         |



**Rustic Brown** 

#### **STEPPING STONES**

Effective in protecting lawns from traffic • Create winding paths across gravel, mulch or grass • 20 pcs each

| <br>width<br>22"   | <b>length</b><br>16 <sup>1/2</sup> "