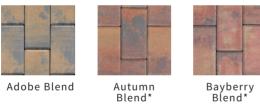

Autumn Blend\* (not available in edger)

paver-shield<sup>~</sup>Cobblestone shown in Granite City Blend

#### COLONIAL COBBLE

Multi-size rectangular shapes with flat surface, chamfered edges and pillowed corners. 4-piece combo: 133 sq. ft. per pallet • 133 s.f. per pallet • 3,724 lbs per pallet Normal: 116 sq. ft. per pallet 1½ Normal: 124 sq. ft. per pallet



1-1/2 Normal Normal

| width           | length  | thickness | s.f./pcs. | pcs./pallet |
|-----------------|---------|-----------|-----------|-------------|
| <b>a</b> 3-1/8" | 6-3/8"  | 2-3/8"    | 7.1       | 100         |
| <b>b</b> 6-3/8" | 6-3/8"  | 2-3/8"    | 3.6       | 100         |
| <b>c</b> 6-3/8" | 9-3/8"  | 2-3/8"    | 2.4       | 160         |
| <b>d</b> 9-3/8" | 9-3/8"" | 2-3/8"    | 1.6       | 40          |



Adobe Blend



Charcoal (11/2 Normal & Normal only)



Golden Brown Blend





Oyster Blend\*



Colonial Cobble Normal & 1<sup>1/2</sup> Normal shown in Granite City Blend



\* Premium colors

Colonial Cobble 4- piece shown in Bayberry Blend

naver-**shield** 





Heritage Slab shown in 18x18 Smooth in Pewter (left) and 12x12 Granite City Blend (special order)

#### HERITAGE SLAB

Smooth finish • Architectural applications • Suitable for overlays and at-grade applications as well as rooftops and plazas



Additional colors by special order only. Minimums may apply.



| width        | length | thickness | s.f./pcs. | pcs./pallet | lbs./pallet |
|--------------|--------|-----------|-----------|-------------|-------------|
| <b>a</b> 8"  | 16"    | 2"        | 1.13      | 180         |