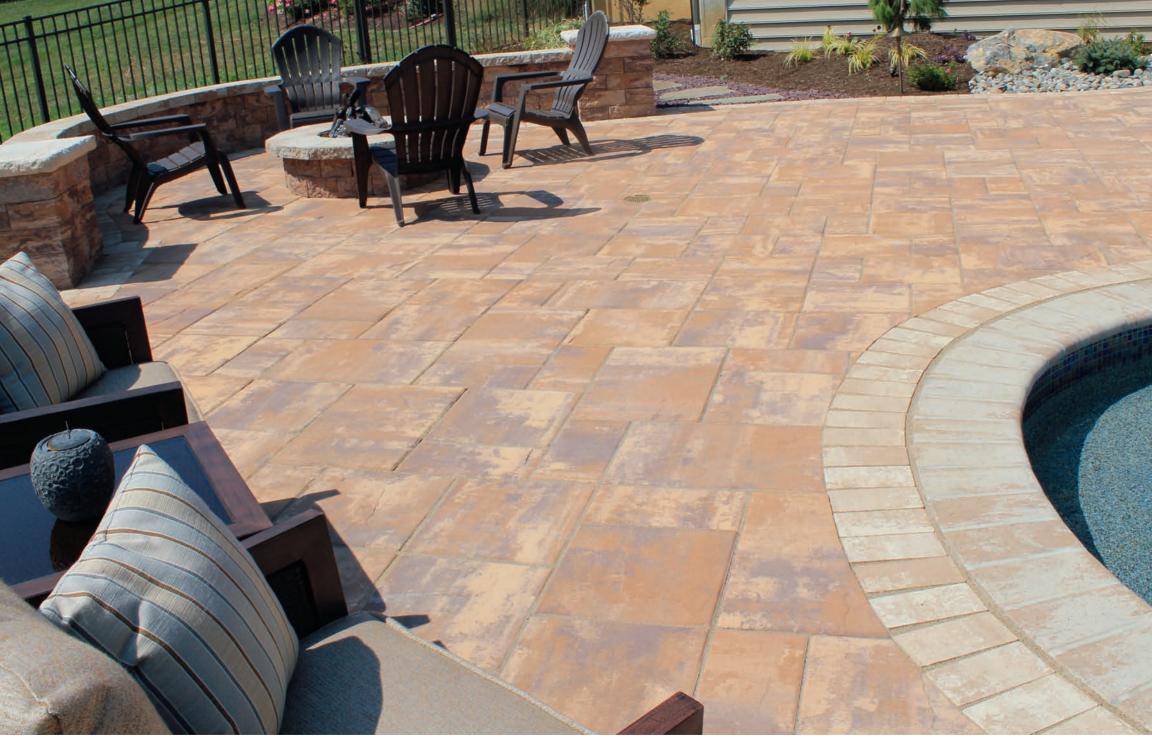

# THE ELEMENTS OF COLOR

paving stones | retaining walls | outdoor living

Stoneridge XL shown in Marble Blend