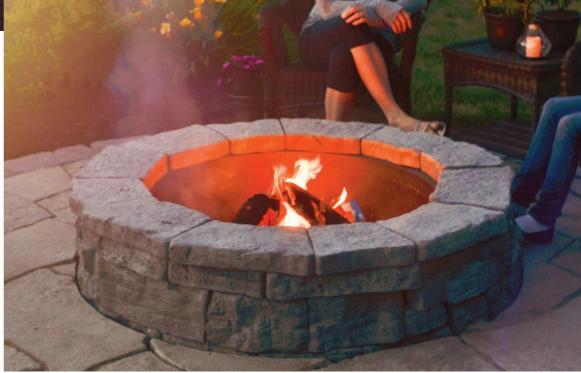

# THE ELEMENTS OF COLOR

paving stones | retaining walls | outdoor living

Stoneridge XL shown in Marble Blend