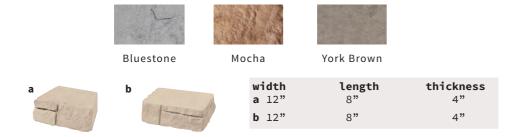

one appearance • Each unit is finished on both the front and back surfaces, allowing for both freestanding and retaining walls • Crisp, chiseled stone texture is indistinguishable from natural shaped limestone drywall wall 29 sq. ft. per pallet corner/column: 33.3 sq. ft. per pallet • 40 pcs per pallet 2,800 lbs per pallet



|   | width | deep | high |
|---|-------|------|------|
| а | 18"   | 8"   | 4"   |
| b | 24"   | 8"   | 4"   |
| с | 22"   | 8"   | 4"   |
| d | 34"   | 34"  | 3"   |
|   |       |      |      |



#### MOUNTAIN BLOCK

4" x 12" wall face • Rear lip connection system Single-sided wall system • Tapered sides • 1" setback per course • Solid block Maximum wall height 36" • Can be used with Rockface Multi Cap 16 sq ft per pallet • 5.8 ft per layer • 2,800 lbs per pallet



Mountain Block shown in York Brown



Firma Wall shown in Adobe Blend

# **FIRMA WALL**

6" x 16" wall face • Hard-split rock face texture • Single-sided wall system • Double tongue and groove connection system • Tapered sides • 3/4" setback per course • Solid block • 26.6 sq. ft. per pallet





Adobe Blend

Crab Orchard Blend Golden Brown Blend





Granite City Blend

Oyster Blend

Mojave



| wid | lth I | ength | thickness | s.f./pcs. | s.f./pallet | pcs./pallet | lbs./pallet |
|-----|-------|-------|-----------|-----------|-------------|-------------|-------------|
| 16" |       | 12"   | 6"        | 1.5       | 26.6        | 40          | 3,400       |





With this large rock landscaping look, your new retaining wall, stairs or poolscape will stand out among the neighbors. Get t