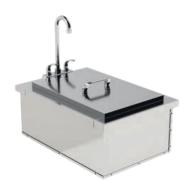

E INCLUDES:**

1-35"High x 80" Wide High Strength ClifRock Panel (back)

1-35" High x 80" Wide w/Grill and Access Door Cutout High Strength ClifRock Panel (front)

2-35"High X 26" Wide High Strength ClifRock Panel (sides)

1-84" Length x 34" Wide x 1.5" Depth Rock Face Counter Top High Strength ClifRock Panel

4-35" High Structural Corner Units, Wood Grain

1- Blaze 4 Burner 32" Grill

1-30" Double Access Door

Kit includes 2 tubes of concrete adhesive for assembly, ratchet straps and instructions.

ACCESSORIES Give your outdoor living space that finishing touch! Customize your project with accessories that suit your needs. Visit nicolock.com for our full line!



**CHICAGO BRICK OVEN 750** 



**BLAZE 32" 4 BURNER GRILL W/REAR BURNER** 



#### **BLAZE 40" 5 BURNER GRILL W/REAR BURNER**



DROP IN SINK COMBO NPS-400-15DIO Cut out height: 23.375" • Cut out width: 15.875" Cut out depth: 8.75"



3 DRAWER WITH PAPER TOWEL HOLDER NSP-260-3DR-PTD

Cut out height: 24.25" • Cut out width: 17.25" Cut out depth: 21.0"



24"X24" SLIDE IN INSULATED COOLER NPS-400-24SI

Cut out height: 23.678" • Cut out width: 24" Cut out depth: 11.75"



**BLAZE STAINLESS FRONT REFRIGERATOR 4.5 CU** 



**BLAZE BUILT-IN DOUBLE SIDE BURNER** 



24"X24" DROP IN INSULATED COOLER NPS-400-24DI

Cut out height: 23.678" • Cut out width: 23.678" Cut out depth: 11.75"



36" 2 DRAW AND DOOR COMBO NPS-260-COMB036

Cut out height: 19.0" • Cut out width: 34.25" Cut out depth: 21.0"



14X20"VERTICAL DOOR NPS-260-14X20V Cut out height: 20.25" • Cut out width: 14.25"

17X24"VERTICAL DOOR NPS-260-14X24 Cut out he