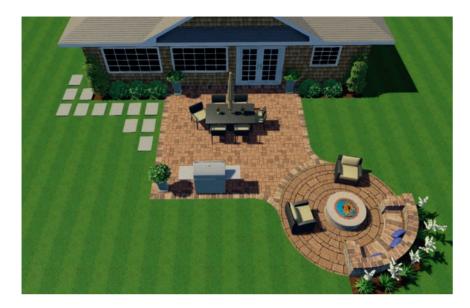

# THE ELEMENTS OF COLOR

paving stones | retaining walls | outdoor living

Stoneridge XL shown in Marble Blend