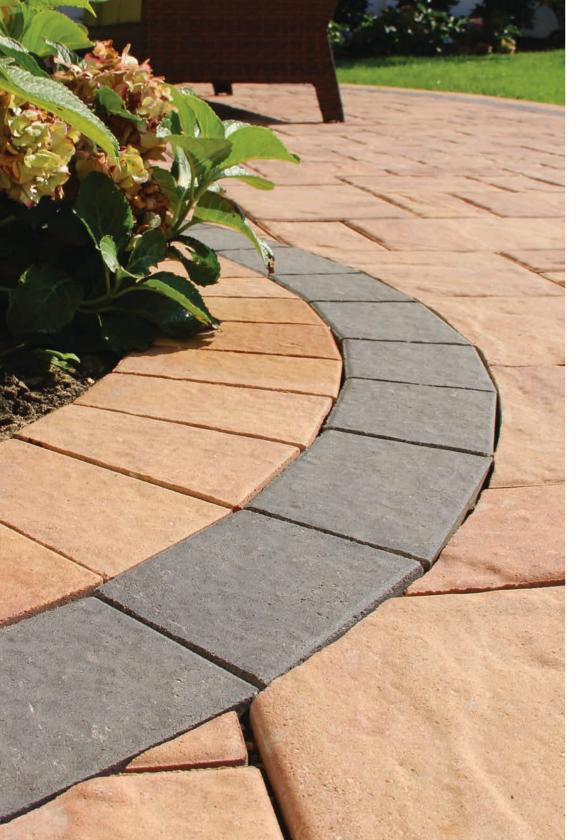

ft and 6 ft sizes in single and double sided configurations



**ROUND PAN BURNER SYSTEM** 

VISIT NICOLOCK.COM/ACCESSORIES or call us at 631.669.0700

FLEX FRAME

# 2018 COLOR COLLECTION







Adobe Blend



Brown



Autumn Blend\*



Cappuccino Blend\* **NEW** 



Bayberry Blend\*



Chamois



Caramel Tan\*



Crab Orchard Blend\*



Charcoal



Desert Rose\*



Chesapeake Blend\*



Fire Island Blend

\* Premium Colors \*\* Deluxe Colors



Golden Brown Blend



Granite City Blend



South Bay Blend\* **NEW** 



Lilac Blend



Marble Blend\*



Mocha



Mojave Tan\*



Oceanic Blue Blend\*



Oyster Blend\*



Pennsylvania Blue Blend\*\*







Raven\*

\* Premium Colors \*\* Deluxe Colors



Red



Terra Cotta



Rusty Blue Blend\*\*



Travertina\*



Salmon



Westchester Blend



#### Get the paver-shield<sup>™</sup> Difference

Our paver-**shield**<sup>™</sup> pavers feature a smooth and ultra dense surface with rich and vibrant unfading color. Our technology starts with a concentration of pigment, cement and fine aggregate on the wear layer. This ultra dense layer conceals the heavier aggregate needed to give pavers their strength and durability while providing a smooth, pockmark free surface.

#### Get Color Through and Through

Not partial color. Nicolock's commitment to quality does NOT stop at the surface. We infuse Nicolock' s beautiful and richly colored pigments from top to bottom in each one of our products. NOT JUST A THIN VENEER. Be aware of competitive products with just a thin veneer of color.

Nicolock continues to exceed the standards set by the I