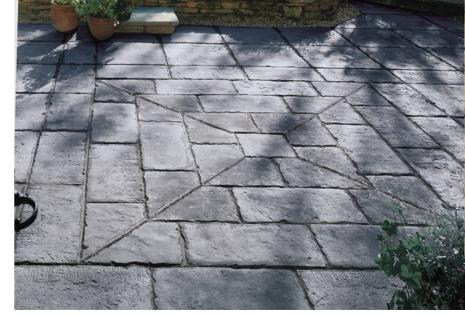

stone circle shown in Gironde

## **OLD TOWN FLAGSTONE**

Quartered Square

This classic design features a series of rectangular bands of slabs running out from a single central unit and radial lines that provide the quartered effect Although visually complex, it is easy to create as the mitered corner is in fact a single unit • Creates 9' square design • 1,420 lbs per pallet







| a | width | length | thickness | s.f./pcs. | s.f./pallet | pcs./pallet |
|---|-------|--------|-----------|-----------|-------------|-------------|
| h | 12"   | 12"    | 1-1/2"    | 1         | 1           | 1           |
|   | 18"   | 18"    | 1-1/2"    | 2         | 32          | 16          |
| Č | 12"   | 24"    | 1-1/2"    | 2         | 48          | 24          |





cool touch

Gironde\* York Brown



Old Town Flagstone Quartered Square shown in Bluestone

nicolock.com



Nature's Creation shown in Sunset Buff



NATURE'S CREATION BY NICOLOCK™

Naturally aged and textured surface • Derived from natural stone • Machine cut edges with riven surface texture and natural veining • Calibrated thickness 165 sf per pallet • 1,763 per pallet





Fossil Buff

Silver Grey

Sunset Buff





|            | width | length | thickness | layers/pallet |
|------------|-------|--------|-----------|---------------|
| а.         | 24"   | 36"    | .85       | 13            |
| b.         | 24"   | 24"    | .85       | 13            |
| с.         | 12"   | 24"    | .85       | 13            |
| <b>d</b> . | 12"   | 12"    | .85       | 13            |



# **RIDGE CIRCLE**

Larger oversized pieces, 6 ri