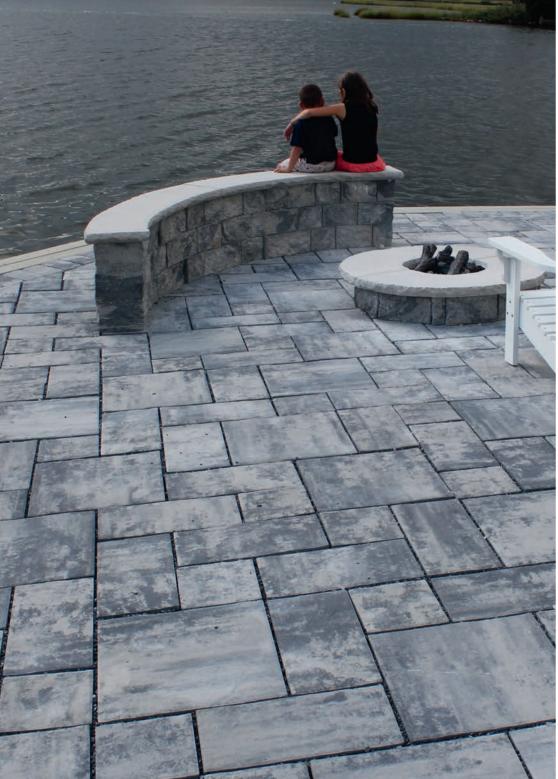

# THE ELEMENTS OF COLOR

paving stones | retaining walls | outdoor living

Stoneridge XL shown in Marble Blend