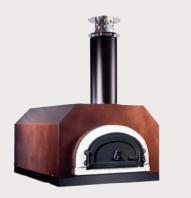

nly.



ClifRock Kitchen Island in Stacked Stone texture and NY Bluestone color

### **CLIFROCK 7FT KITCHEN ISLAND PREMIUM PACKAGE INCLUDES:**

1-35"High x 80" Wide High Strength ClifRock Panel (back)

1-35" High x 80" Wide w/Grill and Access Door Cutout High Strength ClifRock Panel (front)

2-35"High X 26" Wide High Strength ClifRock Panel (sides)

1-84" Length x 34" Wide x 1.5" Depth Rock Face Counter Top High Strength ClifRock Panel

4-35" High Structural Corner Units, Wood Grain

1- Blaze 4 Burner 32" Grill

1-30" Double Access Door

Kit includes 2 tubes of concrete adhesive for assembly, ratchet straps and instructions.

ACCESSORIES Give your outdoor living space that finishing touch! Customize your project with accessories that suit your needs. Visit nicolock.com for our full line!



**CHICAGO BRICK OVEN 750** 



**BLAZE 32" 4 BURNER GRILL W/REAR BURNER** 



#### **BLAZE 40" 5 BURNER GRILL W/REAR BURNER**



DROP IN SINK COMBO NPS-400-15DIO Cut out height: 23.375" • Cut out width: 15.875" Cut out depth: 8.75"



3 DRAWER WITH PAPER TOWEL HOLDER NSP-260-3DR-PTD

Cut out height: 24.25" • Cut out width: 17.25" Cut out depth: 21.0"



24"X24" SLIDE IN INSULATED COOLER NPS-400-24SI

Cut out height: 23.678" • Cut out width: 24" Cut out depth: 11.75"



**BLAZE STAINLESS FRONT REFRIGERATOR 4.5 CU** 



**BLAZE BUILT-IN DOUBLE SIDE BURNER** 



24"X24" DROP IN INSULATED COOLER NPS-400-24DI

Cut out height: 23.678" • Cut out width: 23.678" Cut out depth: 11.75"



36" 2 DRAW AND DOOR COMBO NPS-260-COMB036

Cut out height: 19.0" • Cut out width: 34.25" Cut out depth: 21.0"