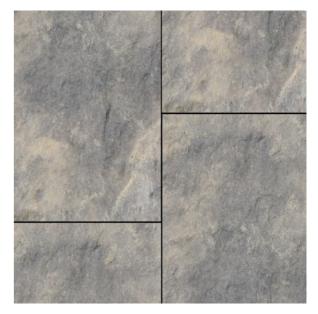

# THE ELEMENTS OF COLOR

paving stones | retaining walls | outdoor living

Stoneridge XL shown in Marble Blend