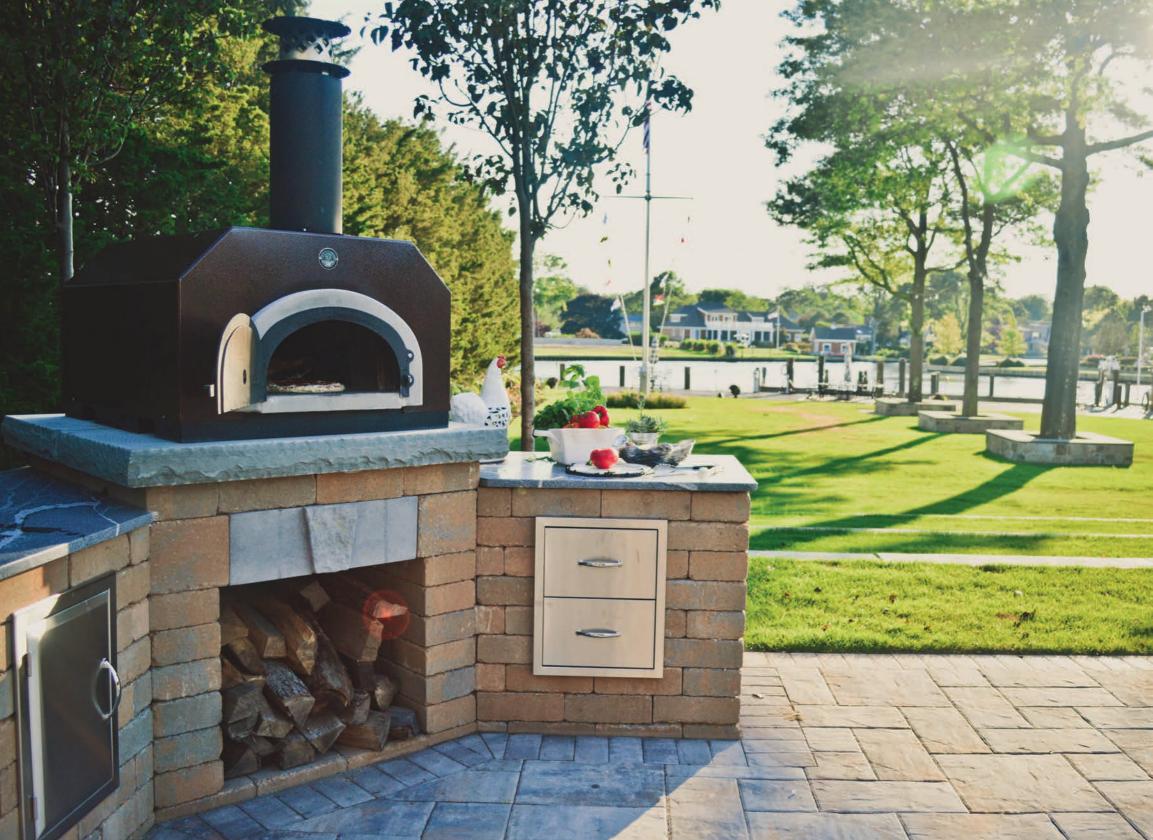

ared burner. Dual-lined roll top hood has seamless welded edges and heavyduty thermometer. Includes 740 in. stainless steel cooking grates, warming rack, full size drip tray and electronic ignition. Grill Unit is 38" wide x 24" deep and can be ordered with either a natural or propane gas connection.

Stainless steel double doors for access to gas connection and storage area.

15" x 15" stainless steel sink with faucet.

Stainless steel vertical door for access to plumbing.

Refrigerator with stainless steel reversible door with full range temperature control. 4.5 cubic foot capacity.



description

Kit comes complete with 40" 56,000 BTU stainless steel grill, sink, refrigerator, single and double doors, cast stone countertops, concrete lintels and Verona Wall.

nicolock com

wt.

11,900





Verona Pizza Oven shown on Verona Wall in Adobe Blend (both)

size

#### description wt. 7'-8" wide Kit comes with 5-piece oven (dome, arch, 3-piece hearth), decorative 7,848 3'-8" deep door, flue adapter, install kit (insulating board, insulating blanket, 9'-4" high mortar). Cooking kit (pizza peel, brush), cast stone counter top,

decorative lintels, 2½ pallets of Verona Wall.

## **VERONA PIZZA OVEN**

Contains everything you need for cooking a delicious pizza (and more) outside!

- Cast Stone Fire tops •
- Decorative lintels and surround .
- Verona wall .
- 5-piece oven: dome, arch, 3-piece hearth •
- Decorative door, flue adapter .
- Install kit: insulating board, insulating blanket, mortar ٠
- (table-top fully finished Cooking kit: pizza peel, brush •







Adobe Blend

Charcoal