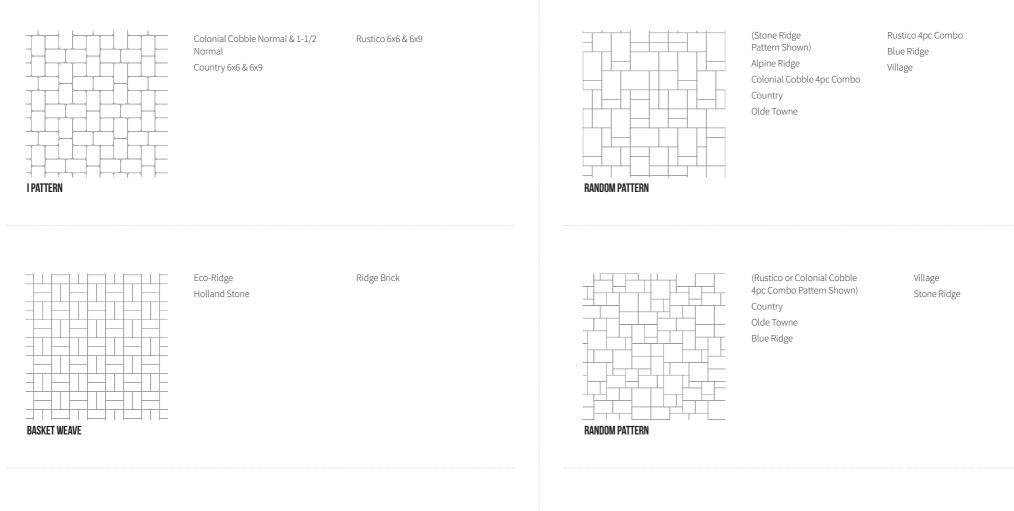

# THE ELEMENTS OF COLOR

paving stones | retaining walls | outdoor living

Stoneridge XL shown in Marble Blend