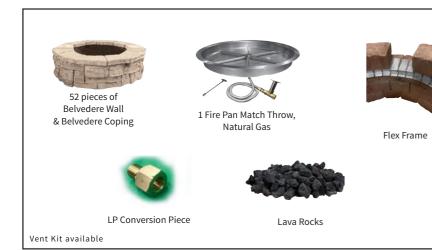

# THE ELEMENTS OF COLOR

paving stones | retaining walls | outdoor living

Stoneridge XL shown in Marble Blend