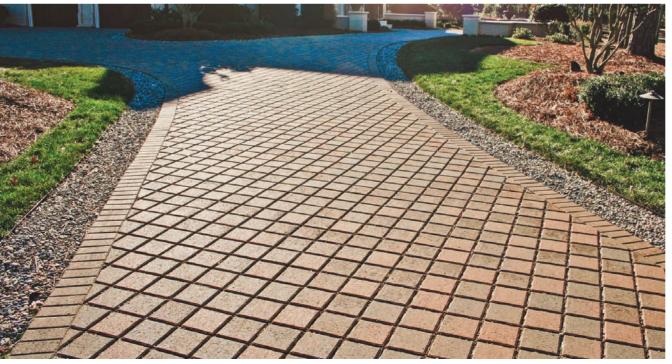

# THE ELEMENTS OF COLOR

paving stones | retaining walls | outdoor living

Stoneridge XL shown in Marble Blend