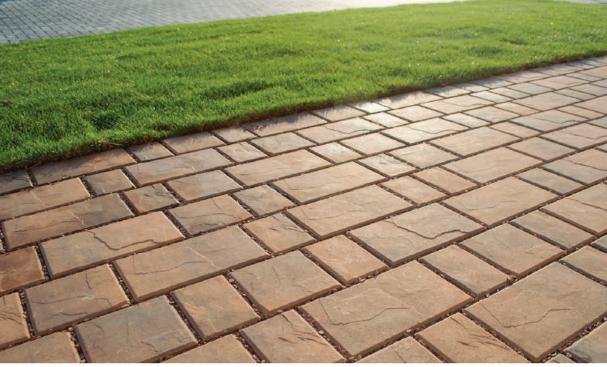

# THE ELEMENTS OF COLOR

paving stones | retaining walls | outdoor living

Stoneridge XL shown in Marble Blend