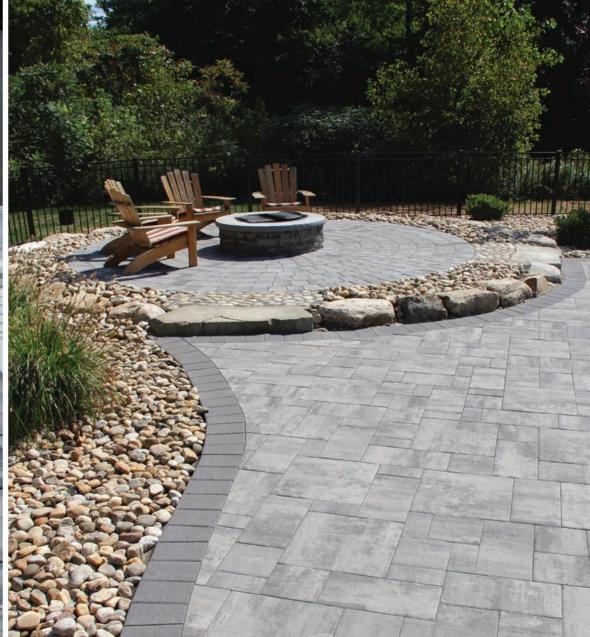

NTS OF COLOR**

The world is not only made of shades of grey... it is made of beautiful, vibrant colors.

Nicolock Colors represent the elements of living. Each rich tone complements your style, personality and reflects the way you want to live.

Define yourself in Nicolock Color and design your outdoor living space to reflect your world.

EARTH | WATER | FIRE | AIR







RECONNECT TO NATURE WITH Earth Tones To create a sense of Unity





Custom Verona Kitchen shown in Adobe Blend & Stone Ridge XL shown in Westchester Blend

# EARTH:

CONSISTENCY, conscientiousness, PUNCTUALITY, RESPONSIBILITY, CAREFULNESS, FIRMNESS, reliability, AMBITION, RESPECTFULNESS, MATTER-OF-FACTNESS.

COLORS INCLUDE: MOCHA, CAPPUCCINO BLEND, ADOBE BLEND, WESTCHESTER BLEND



Stone Ridge XL shown in Marble Blend



Serafina Fire Pit shown in Granite City Blend and Stone Ridge XL shown in Granite City Blend, bordered with Rustico 6x9 in Charcoal

# COMPLEMENT YOUR STYLE WITH LIGHT, AIRY COLORS TO CREATE A SERENE ENVIRONMENT FOR OUTDOOR LIVING



# AIR:

D/ASIII

vigilance, care-freedom, KINDHEARTEDNESS, clarity, LIGHTNESS, Independence, dexterity, *OPTIMISM*, DILIGENCE, acuity, JOY

COLORS INCLUDE: GRANITE CITY, MARBLE BLEND, SOUTH BAY BLEND, LILAC BLEND



INSPIRED BY THE CALMNESS OF THE OCEAN, BRING Serenity to your home, everyday.

Natural Cleft Flagstone shown in Bluestone

**WATER**: understanding, **PLACIDITY**, *devotion*, pliancy, **MEDITATIVENESS**, trusting, dexterity, COMPASSION, *FERVOR* 

**COLORS INCLUDE:** OCEANIC BLUE, PENNSYLVANIA BLUE, BLUESTONE AND CHESAPEAKE BLEND

Ridge Brick sh