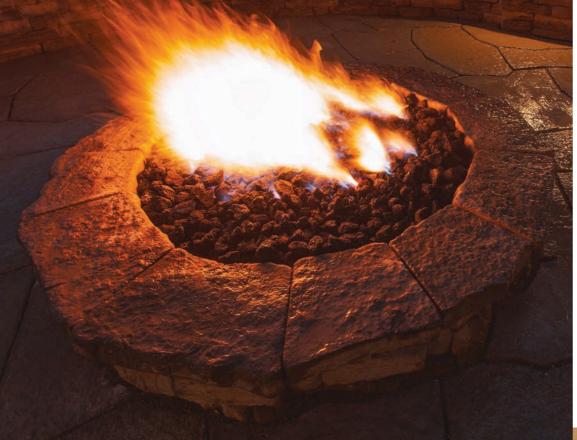

# THE ELEMENTS OF COLOR

paving stones | retaining walls | outdoor living

Stoneridge XL shown in Marble Blend