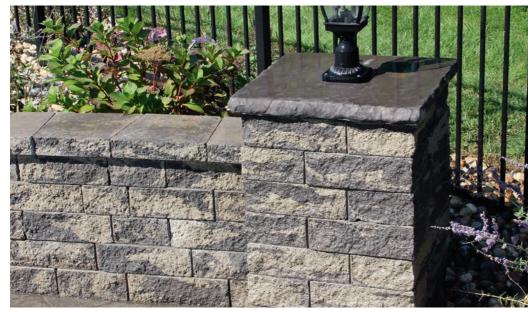

# THE ELEMENTS OF COLOR

paving stones | retaining walls | outdoor living

Stoneridge XL shown in Marble Blend