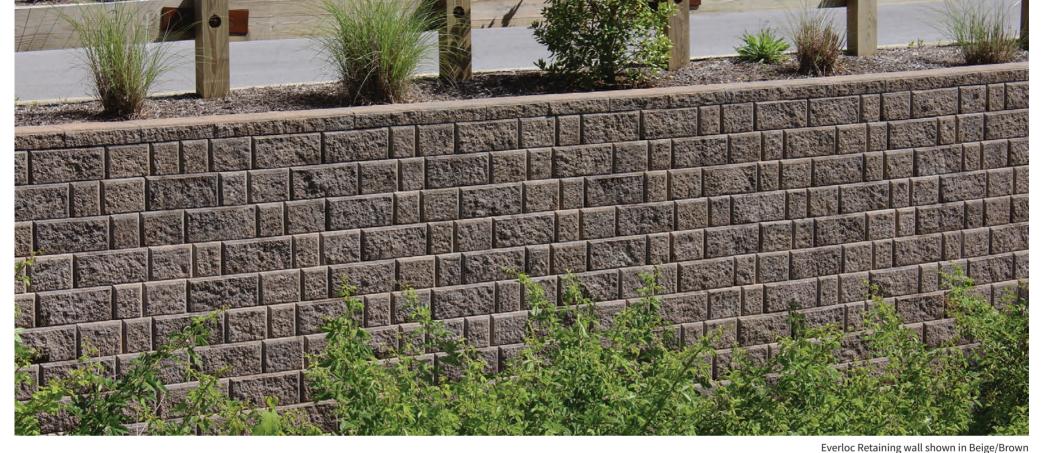

# THE ELEMENTS OF COLOR

paving stones | retaining walls | outdoor living

Stoneridge XL shown in Marble Blend