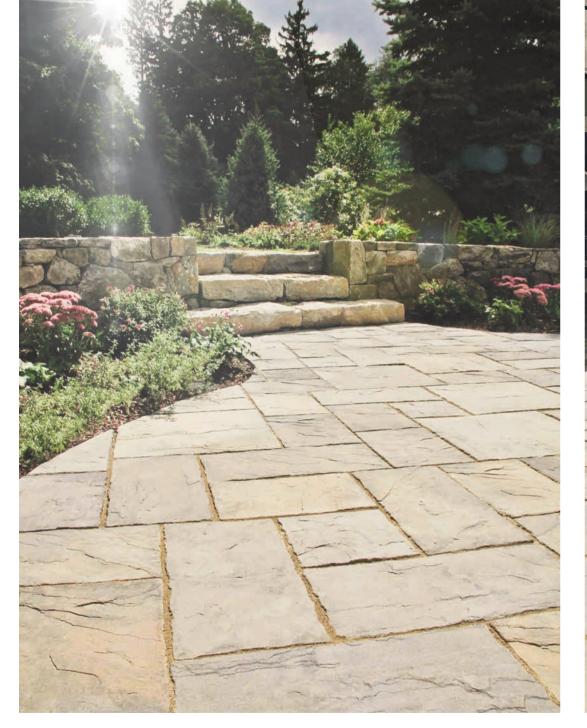

# THE ELEMENTS OF COLOR

paving stones | retaining walls | outdoor living

Stoneridge XL shown in Marble Blend