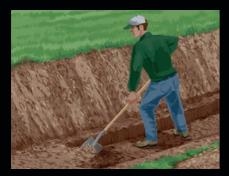

oting
K. Compacted soil Subfrade



NOTE: The following Installing procedures apply to all Nicolock retaining wall units constructed as a conventional gravity wall system.

PREPARING/EXCAVATING: Before beginning excavation, make sure there are no utility lines in the wall area. Excavate area to the proper depth. For geogrid-reinforced retaining walls or for more detailed information, consult your local distributor or contact Nicolock.

For most non-critical walls (and under favorable soil conditions) Nicolock wall units are constructed as a conventional gravity wall system. Walls up to 3 feet in height (2 ft. 6 in. for Sierra) are attainable without the need for soil reinforcement (geogrid). Recommended installation procedures should be followed to ensure the life of your wall structure.



1. TRENCH EXCAVATION Excavate a trench a minimum of 6" beyond the front and back of the wall block. Dig trench 9" to 14" deep, enough to create a 6" thick leveling pad and to bury at least one whole wall block below grade. Compact the soil at the bottom of trench. Shape the slope behind wall to allow for 12" of drainage material.



2. TRENCH FILL Place filter fabric in trench and up the cut slope. Fill trench with clean, graded aggregate and compact.



3. BASE BLOCKS Position a level string line at the straight face of the unit to maintain alignment. Place the wall units side by side in the center of the prepared base. Bury the first course of block below grade to a depth equal to 10% of the height of the wall or a minimum of 6", whichever is greater. Level units from side to side, and