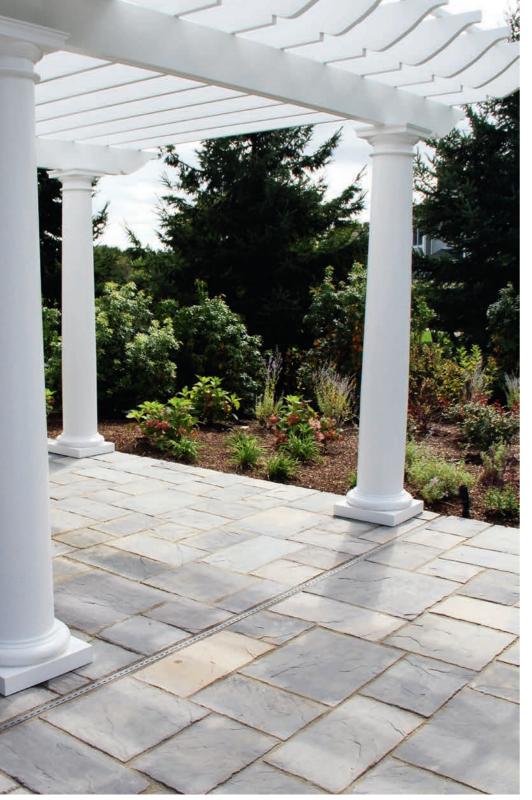

# THE ELEMENTS OF COLOR

paving stones | retaining walls | outdoor living

Stoneridge XL shown in Marble Blend