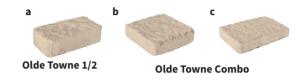

| 3,164       |



\* Premium colors

Country 6x6 & 6x9 shown in Oyster Blend

#### COUNTRY COMBO

Multi-size rectangular shapes with slightly dimpled surface and textured edges 117 sq. ft. per pallet • 3,276 lbs per pallet



| width        | length | thickness | pcs./pallet |
|--------------|--------|-----------|-------------|
| <b>a.</b> 3" | 6"     | 2-3/8"    | 100         |
| <b>b.</b> 6" | 6"     | 2-3/8"    | 100         |
| <b>a.</b> 6" | 9"     | 2-3/8"    | 160         |
| <b>a.</b> 9" | 9"     | 2-3/8"    | 40          |



Blend

Country Combo shown in Golden Brown Blend



Olde Towne shown in Oyster Blend

#### OLDE TOWNE COMBO & OLDE TOWNE 1/2

Multi-size rectangular shapes • Dimpled surface Textured edges • No spacer lugs • 111 sq. ft. per pallet • 3,630 lbs per pallet



|   | width  | length  | thickness | s.f./pcs. | s.f./pallet |
|---|--------|---------|-----------|-----------|-------------|
| а | 4-3/4" | 9-1/2"  | 2-3/4"    | 3.2       | 360         |
| b | 9-1/2" | 9-1/2"" | 2-3/4"    | 1.6       | 72          |
| c | 9-1/4" | 14-3/8" | 2-3/4"    | 1.1       | 72          |

\*Toscana Antique / Tumbled





Adobe Blend

Granite City O Blend B

Oyster Blend\*

## POMPEII

Multi-size irregular shapes • Dimpled surface Textured edges • No spacer lugs • 65 sq. ft. per pallet • 630 pcs per pallet • 2,592 lbs per pallet



| width            | length | thickness |
|------------------|--------|-----------|
| <b>a.</b> 2-3/4" | 3-1/4" | 2-3/4"    |
| <b>b.</b> 2-3/4" | 4"     | 2-3/4"    |
| <b>c.</b> 3-1/4" | 4"     | 2-3/4"    |
| <b>d.</b> 3-5/8" | 4"