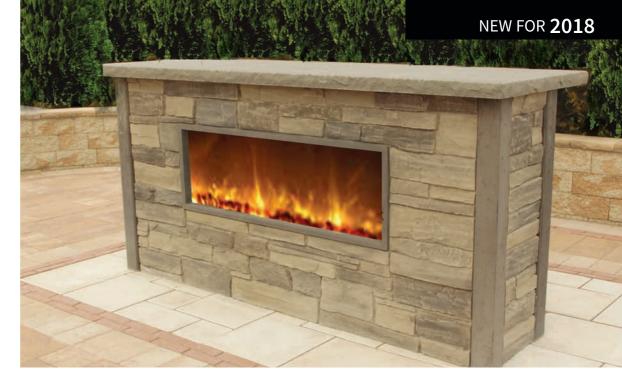

in comparison to labor intensive build-outs. Each piece can be fully customized from color to the design and stone profile.

ClifRock Kitchen Island shown in Stacked Stone texture and NY Bluestone color. (left) 40" Square Firepit shown in Stacked Stone texture and Biscotti Tan color. (top right) Kalea Bay Single Sided Fireplace in Ledge Stone texture and Biscotti Tan color. (bottom right)



### **CUSTOMIZING YOUR SPACE IS EASY!**

# **CHOOSE YOUR TEXTURE**







Stacked Stone Stacked, small square and rectangular stones stacked with no visible grout lines



**CHOOSE YOUR BASE COLOR** 



Biscotti Tan

NY Bluestone

\* Barn Wood available in Rustic Brown color only.



Brown

Bluestone

# **CHOOSE YOUR HEATING ELEMENT**



Available in Natural Gas and Propane options





Square Pan





Kalea Bay Single Sided Fireplace shown in Ledge Stone in Biscotti Tan

### CLIFROCK KALEA BAY PACKAGES INCLUDE:

| Kalea Bay Single Sided Fireplace                 | Kalea Bay See Through Fireplace                  |
|--------------------------------------------------|--------------------------------------------------|
| 1- 42" High X 84" Wide W/ Cutout                 | 2- 42" High X 84" Wide W/ Cutout                 |
| 1-42"High X 84" Wide Panel                       | 2- 42" High X 20" Wide Side Panel                |
| 2- 42" High X 20" Wide Side Panel                | 4- 42" High Structural Corner Units, Smooth      |
| 4- 42" High Structural Corner Units, Smooth      | 1-Counter Top                                    |
| 1- Counter Top                                   | Kalea Ba