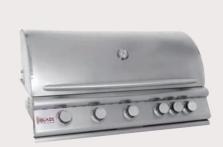

r

### **CLIFROCK 7FT KITCHEN ISLAND PREMIUM PACKAGE INCLUDES:**

1-35"High x 80" Wide High Strength ClifRock Panel (back)

1-35" High x 80" Wide w/Grill and Access Door Cutout High Strength ClifRock Panel (front)

2-35"High X 26" Wide High Strength ClifRock Panel (sides)

1-84" Length x 34" Wide x 1.5" Depth Rock Face Counter Top High Strength ClifRock Panel

4-35" High Structural Corner Units, Wood Grain

1- Blaze 4 Burner 32" Grill

1-30" Double Access Door

Kit includes 2 tubes of concrete adhesive for assembly, ratchet straps and instructions.

ACCESSORIES Give your outdoor living space that finishing touch! Customize your project with accessories that suit your needs. Visit nicolock.com for our full line!



**CHICAGO BRICK OVEN 750** 



**BLAZE 32" 4 BURNER GRILL W/REAR BURNER** 



#### **BLAZE 40" 5 BURNER GRILL W/REAR BURNER**



DROP IN SINK COMBO NPS-400-15DIO Cut out height: 23.375" • Cut out width: 15.875" Cut out depth: 8.75"



3 DRAWER WITH PAPER TOWEL HOLDER NSP-260-3DR-PTD

Cut out height: 24.25" • Cut out width: 17.25" Cut out depth: 21.0"



24"X24" SLIDE IN INSULATED COOLER NPS-400-24SI

Cut out height: 23.678" • Cut out width: 24" Cut out depth: 11.75"



**BLAZE STAINLESS FRONT REFRIGERATOR 4.5 CU** 



**BLAZE BUILT-IN DOUBLE SIDE BURNER** 



24"X24" DROP IN INSULATED COOLER NPS-400-24DI

Cut out height: 23.678" • Cut out width: 23.678" Cut out depth: 11.75"



36" 2 DRAW AND DOOR COMBO NPS-260-COMB036

Cut out height: 19.0" • Cut out width: 34.25" Cut out depth: 21.0"



14X20"VERTICAL DOOR NPS-260-14X20V Cut out height: 20.25" • Cut out width: 1