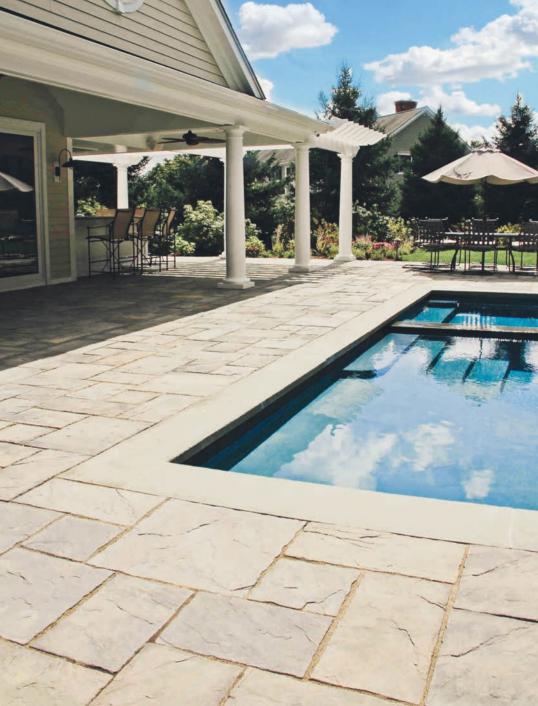

# THE ELEMENTS OF COLOR

paving stones | retaining walls | outdoor living

Stoneridge XL shown in Marble Blend