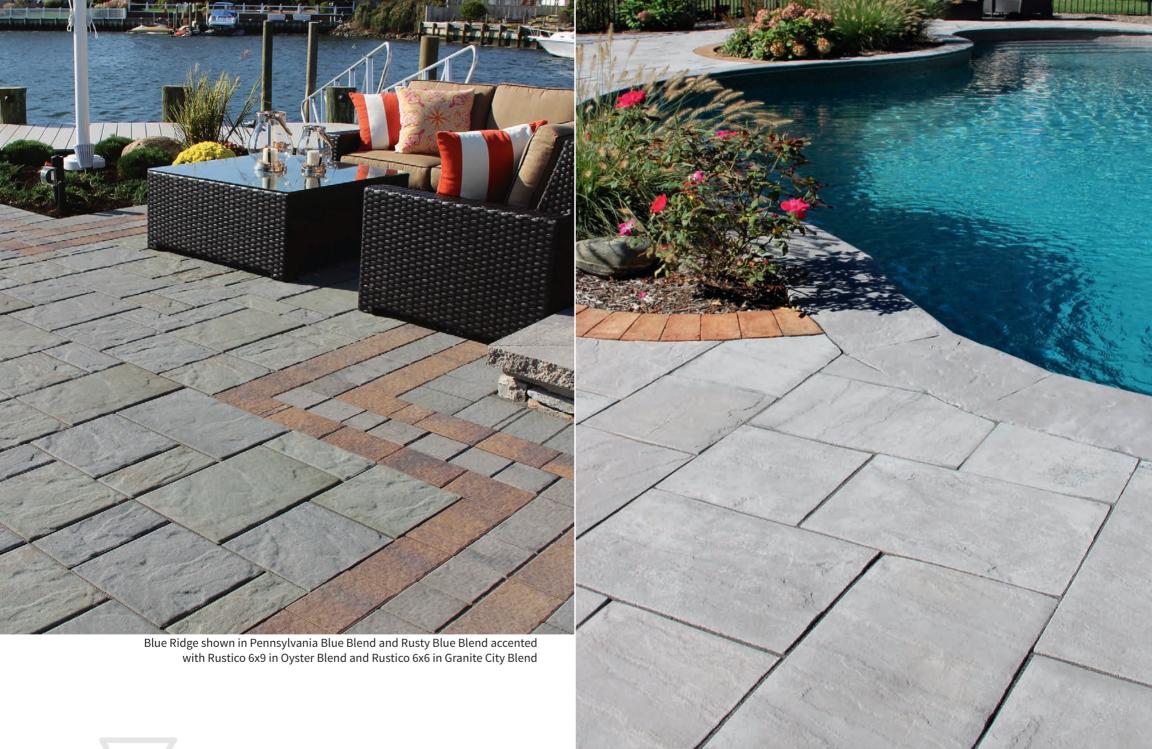

m Verona Kitchen shown in Adobe Blend & Stone Ridge XL shown in Westchester Blend

# EARTH:

CONSISTENCY, conscientiousness, PUNCTUALITY, RESPONSIBILITY, CAREFULNESS, FIRMNESS, reliability, AMBITION, RESPECTFULNESS, MATTER-OF-FACTNESS.

COLORS INCLUDE: MOCHA, CAPPUCCINO BLEND, ADOBE BLEND, WESTCHESTER BLEND



Stone Ridge XL shown in Marble Blend



Serafina Fire Pit shown in Granite City Blend and Stone Ridge XL shown in Granite City Blend, bordered with Rustico 6x9 in Charcoal

# COMPLEMENT YOUR STYLE WITH LIGHT, AIRY COLORS TO CREATE A SERENE ENVIRONMENT FOR OUTDOOR LIVING



# AIR:

D/ASIII

vigilance, care-freedom, KINDHEARTEDNESS, clarity, LIGHTNESS, Independence, dexterity, *OPTIMISM*, DILIGENCE, acuity, JOY

COLORS INCLUDE: GRANITE CITY, MARBLE BLEND, SOUTH BAY BLEND, LILAC BLEND



INSPIRED BY THE CALMNESS OF THE OCEAN, BRING Serenity to your home, everyday.

Natural Cleft Flagstone shown in Bluestone

**WATER**: understanding, **PLACIDITY**, *devotion*, pliancy, **MEDITATIVENESS**, trusting, dexterity, COMPASSION, *FERVOR* 

**COLORS INCLUDE:** OCEANIC BLUE, PENNSYLVANIA BLUE, BLUESTONE AND CHESAPEAKE BLEND

Ridge Brick shown in Pennsylvania Blue Blend, Verona Pier shown in Granite City Blend, Pier Cap shown in Bluestone, Fullnose 6x12 shown in Pennsylvania Blue Blend and 6" Colonial Wall combined with Mini-Colonial Wall (and Colonial Cap) in Granite City Blend

Water water water and a start of the start o



## USE FIERY COLORS IN YOUR OUTDOOR SETTING TO EXPRESS Your creativity and passion



Grand Flagstone shown in York Brown, Irregular Steps shown in Bluestone