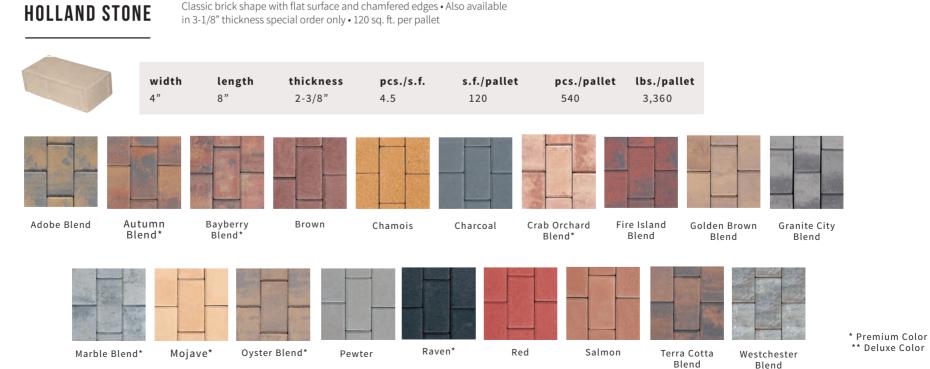

# THE ELEMENTS OF COLOR

paving stones | retaining walls | outdoor living

Stoneridge XL shown in Marble Blend