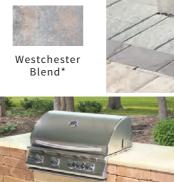

# THE ELEMENTS OF COLOR

paving stones | retaining walls | outdoor living

Stoneridge XL shown in Marble Blend