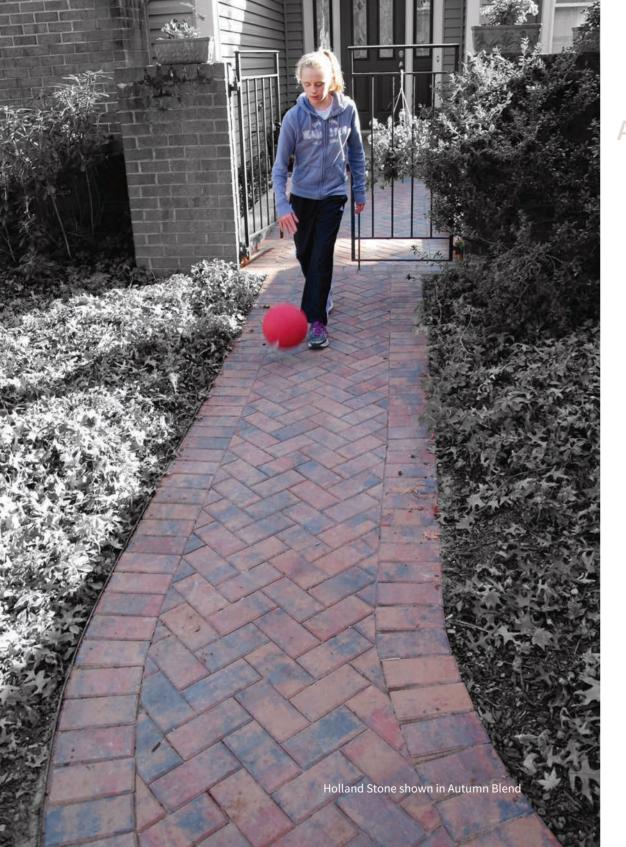

# THE ELEMENTS OF COLOR

paving stones | retaining walls | outdoor living

Stoneridge XL shown in Marble Blend