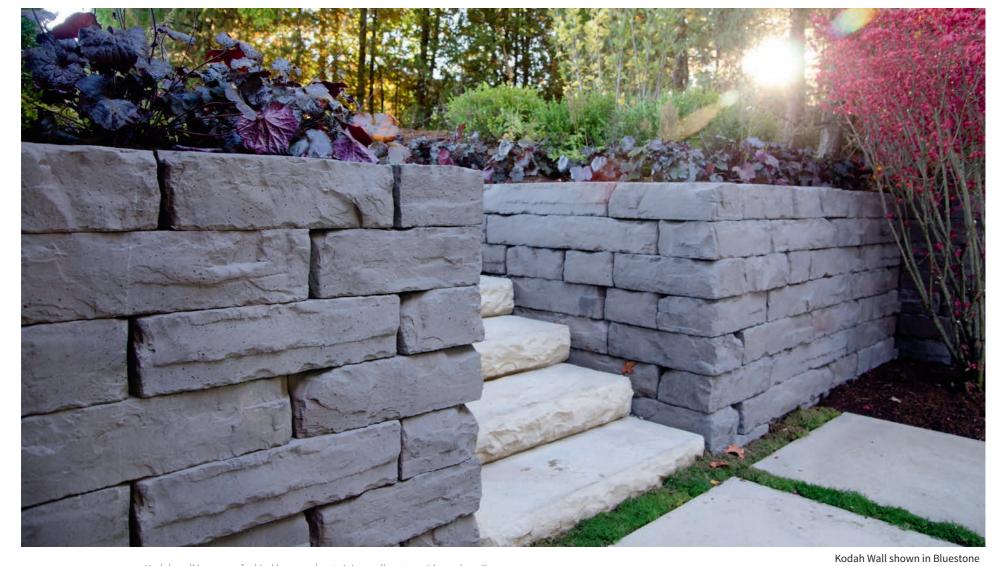

|







York Brown

Bluestone

Mocha

Belvedere Wall and Cap shown in York Brown



Verona Wall shown in Oyster Blend, custom-designed fireplace





Verona Wall shown in Granite City Blend (left and right)

## **VERONA WALL**

A versatile line with infinite design options • Smooth sides with antiqued finish. Doublesided, modular wall system • 4" x 8" x 12" • Solid block Gravity/Friction connection system (with adhesive) • Can be used to build a pier kit • Not sold as kit • 32 sq. ft. per pallet



| width | length | thickness | s.f./pcs. | s.f./pallet | pcs./pallet | lbs./pallet |
|-------|--------|-----------|-----------|-------------|-------------|-------------|
| 12"   | 8"     | 4"        | 3         | 32          | 96          | 2,739       |



\*Premium Colors \*\* Deluxe Colors



#### KODAH WALL

Kodah wall is a one-of-a kind large scale retaining wall system • It's modern, linear proportions combined with its rough, quarried stone texture make it perfect for a variety of applications • The Kodah wall also makes it easier than ever to provide you with the big block look without the over the top installation costs • 21 sq. ft. per pallet corner: 31.5 sq ft per pallet • 2,400 lbs per pallet



units/pallet

3

6

3

6

24





Bluestone

Mocha

| Contraction of the second |                 | width |
|---------------------------|-----------------|-------|
| a state of                | а               | 10.5" |
| Station of                | b               | 10.5" |
| State Internet            | c               | 10.5" |
| York Brown                | d