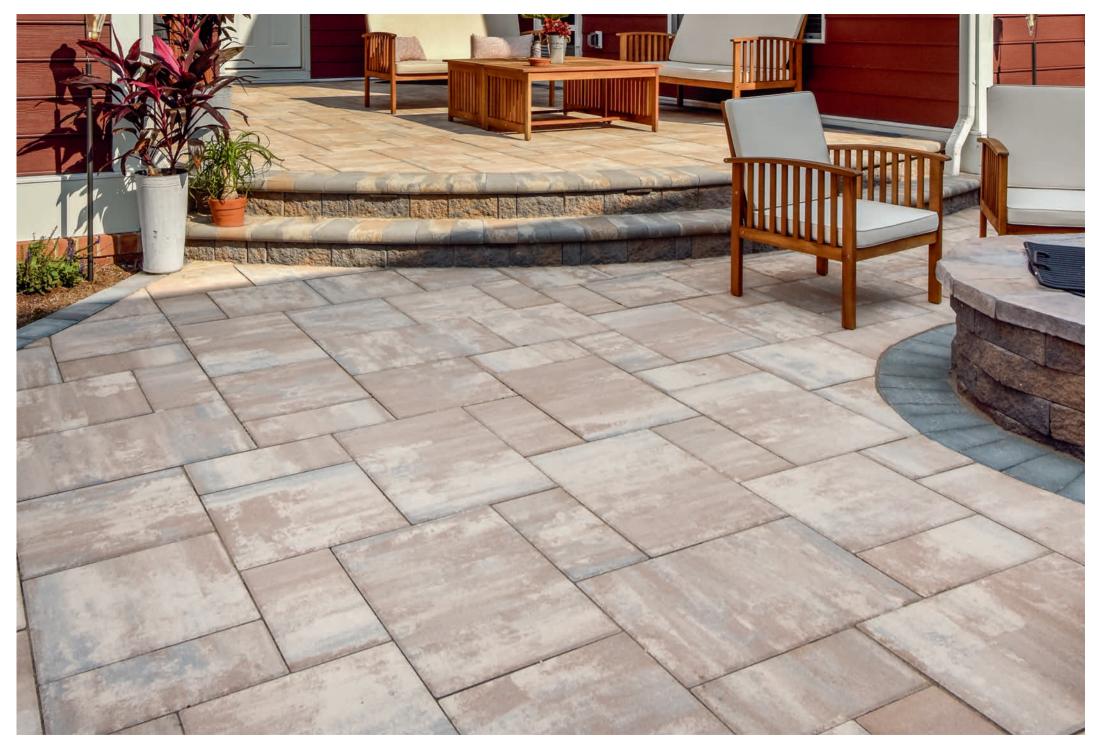

# THE ELEMENTS OF COLOR

paving stones | retaining walls | outdoor living

Stoneridge XL shown in Marble Blend