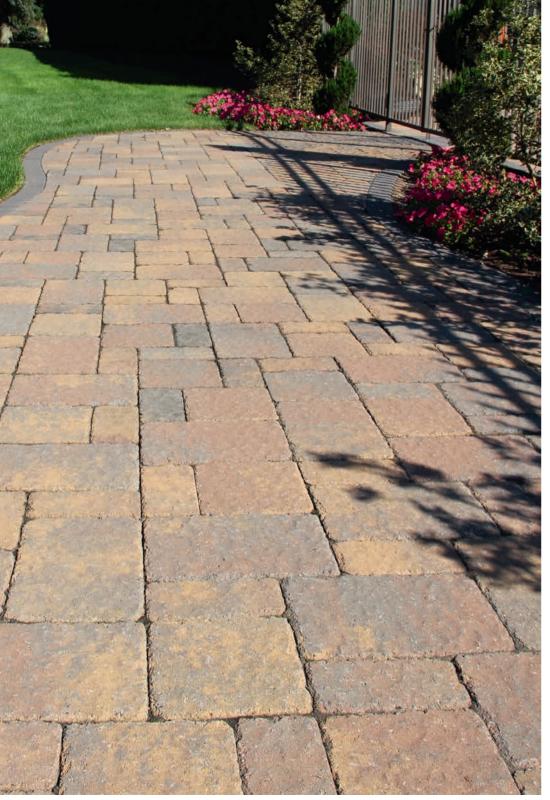

----------|-------------|-------------|
| <b>a.</b> 6" | 6"     | 2-3/8"    | 4         | 120         | 480         | 3,630       |
| <b>b.</b> 6" | 9"     | 2-3/8"    | 2.7       | 113         | 300         | 3,164       |



\* Premium colors

Country 6x6 & 6x9 shown in Oyster Blend

#### COUNTRY COMBO

Multi-size rectangular shapes with slightly dimpled surface and textured edges 117 sq. ft. per pallet • 3,276 lbs per pallet



| width        | length | thickness | pcs./pallet |
|--------------|--------|-----------|-------------|
| <b>a.</b> 3" | 6"     | 2-3/8"    | 100         |
| <b>b.</b> 6" | 6"     | 2-3/8"    | 100         |
| <b>a.</b> 6" | 9"     | 2-3/8"    | 160         |
| <b>a.</b> 9" | 9"     | 2-3/8"    | 40          |



Blend

Country Combo shown in Golden Brown Blend



Olde Towne shown in Oyster Blend

#### OLDE TOWNE COMBO & OLDE TOWNE 1/2

Multi-size rectangular shapes • Dimpled surface Textured edges • No spacer lugs • 111 sq. ft. per pallet • 3,630 lbs per pallet



|   | width  | length  | thickness | s.f./pcs. | s.f./pallet |
|---|--------|---------|-----------|-----------|-------------|
| а | 4-3/4" | 9-1/2"  | 2-3/4"    | 3.2       | 360         |
| b | 9-1/2" | 9-1/2"" | 2-3/4"    | 1.6       | 72          |
| c | 9-1/4" | 14-3/8" | 2-3/4"    | 1.1       | 72          |

\*Toscana Antique / Tumbled





Adobe Blend

Granite City O Blend B

Oyster Blend\*

## POMPEII

Multi-size irregular shapes • Dimpled surface Textured edges • No spacer lugs • 65 sq. ft. per pallet • 630 pcs per pallet • 2,592 lbs per pallet



| width            | length |