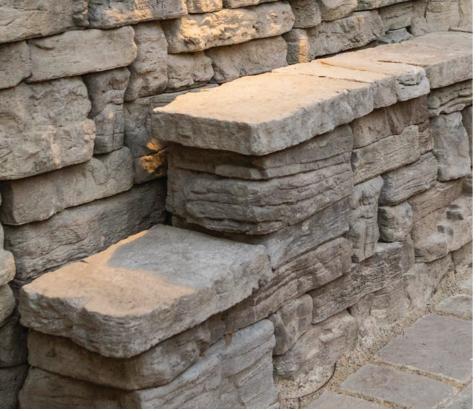

iseled, natural stone texture • Comfortable dimensions for seat walls Formal appearance perfect for any wall application • Compatible with Belvedere, Claremont and other Nicolock Walls Systems • 48 L. ft. per pallet • 61 l.f.per layer 5 layers per pallet • 10-1/2 l.f. per layer • 500 lbs per pallet

| a state N & LOW      |   |       |        |           |
|----------------------|---|-------|--------|-----------|
| b                    |   | width | length | thickness |
| under and            | а | 24"   | 12"    | 2-1/2"    |
| Land Market          | b | 18"   | 12"    | 2-1/2"    |
| c                    | c | 19"   | 12"    | 2-1/2"    |
| a state of the state |   |       |        |           |







York Brown

Multi Cap shown in Adobe Blend



Dimensional Coping shown in York Brown



#### BELVEDERE COPING & CAP

Compliments the Belvedere Wall Collection Great for seat wall, pillars or retaining walls • 66 ln. ft. per pallet • 6 layers • 11 linear feet 1,550 lbs per pallet



Cap

| width | length  | thickness        |  |
|-------|---------|------------------|--|
| 6"    | 10-1/4" | 2-1/4"           |  |
| 12"   | 10-1/4" | 2-1/4"           |  |
| 18"   | 10-1/4" | 2-1/4"           |  |
| 18"   | 10-1/4" | 2-1/4" left end  |  |
| 18"   | 10-1/4" | 2-1/4" right end |  |
|       |         |                  |  |

| 1993  | Story of |      |      | 152  |
|-------|----------|------|------|------|
| 1.50  | 1810     |      |      | 1050 |
| 1000  | 15 9     | 1180 | 1223 | 58   |
| 311.6 | 5558     |      | 3.20 | 20   |
| 2,765 | SEMO     |      | 5400 | 200  |



Mocha