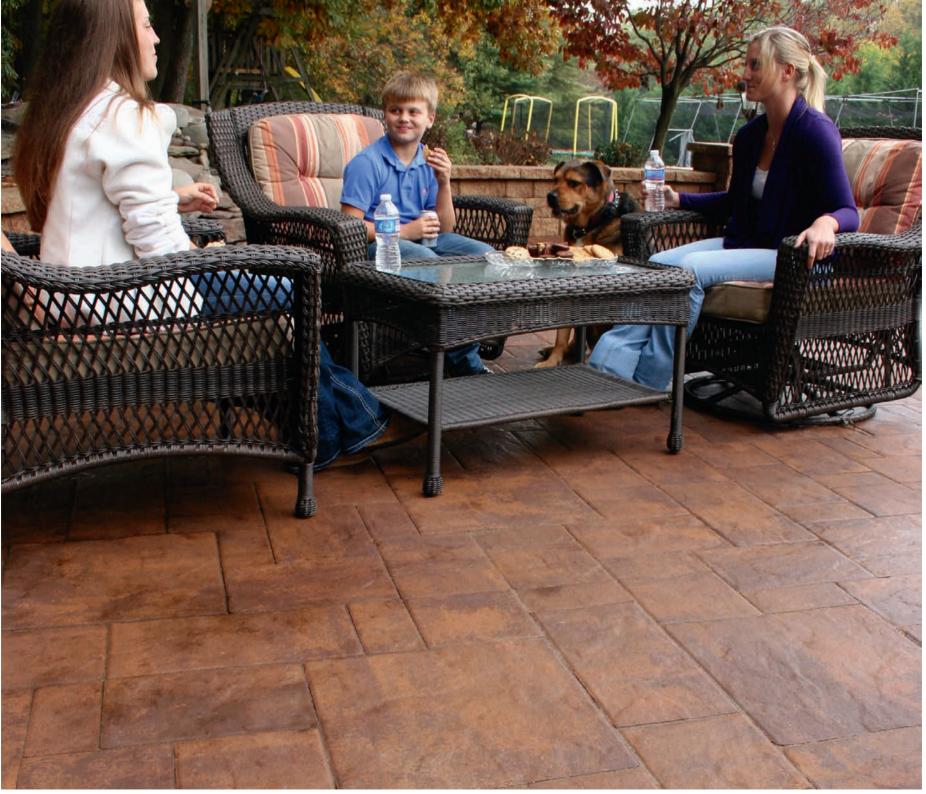

# THE ELEMENTS OF COLOR

paving stones | retaining walls | outdoor living

Stoneridge XL shown in Marble Blend