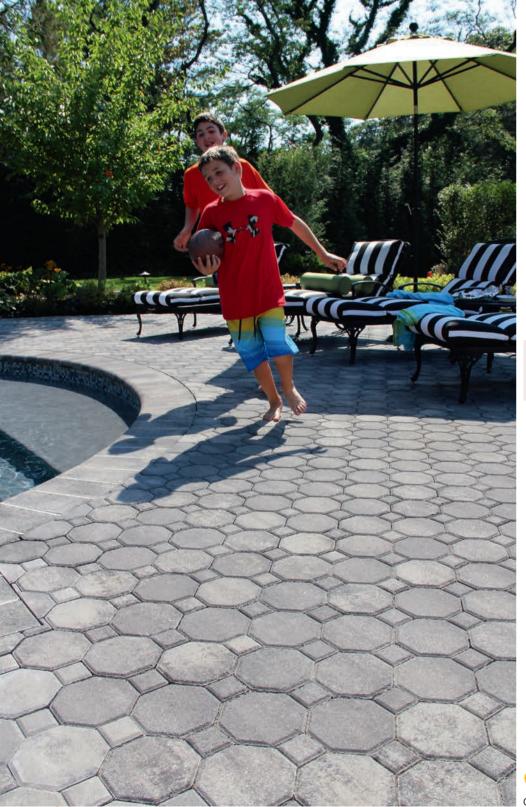

-           | -           |



Oceanic Oyster Blue\* Blend\* Westchester \* Premium Colors Blend \*\* Deluxe Colors

#### naver-**shield**

Roma 1 shown in Golden Brown Blend (left) Roma 1 & 2 shown in Granite City Blend (right)

Raven\*





The Montauk shown in Oyster Blend (left and right)

#### THE MONTAUK

Multi-size irregular shapes • Textured surface • Textured edges • No spacer lugs • 65 sq. ft. per pallet • 630 pcs per pallet • 2,592 lbs per pallet



| width           | length | thickness |
|-----------------|--------|-----------|
| <b>a</b> 2-3/4" | 3-1/4" | 2-3/8"    |
| <b>b</b> 2-3/4" | 4"     | 2-3/8"    |
| <b>c</b> 3-1/4" | 4"     | 2-3/8"    |
| <b>d</b> 3-5/8" | 4"     | 2-3/8"    |
| <b>e</b> 4"     | 4"     | 2-3/8"    |







Granite City

Oyster Blend



Raven\*





#### COBBLESTONE

Octagonal shape with small square, flat surface and chamfered edges • 111 sq. ft. per pallet



| width           | length | thickness | s.f./pcs. | s.f./pallet | pcs./pallet | lbs./pallet |
|-----------------|--------|-----------|-----------|-------------|-------------|-------------|
| <b>a</b> 6-1/4" | 8-7/8" | 2-3/8"    | 3.6       | 111         | 400         | 3,108       |
| <b>b</b> 4-3/8" | 8-7/8" | 2-3/8"    | 4.5       | 111         | 500         | 3,108       |



Autumn Blend\* (not available in edger)

paver-shield<sup>~</sup>Cobblestone shown in Granite City Blend

#### COLONIAL COBBLE

Multi-size rectangular shapes with flat surface, chamfered edges and pillowed corners. 4-piece combo: 133 sq. ft. per pallet • 133 s.f. per pallet • 3,724 lbs per pallet Nor