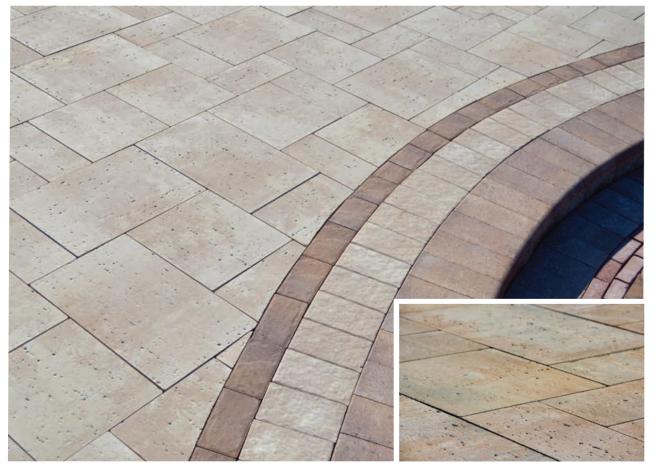

|   |   | <b>c</b> 15-5/8" | 23-1/2" | 2-3/8"    | 2.55      | 20          |



Fiuggi Travertine shown in Travertina (Ridge Brick in Golden Brown, Rustico 6x9 in Travertina, Fullnose 6x12 in Golden Brown Fiuggi Travertine shown in Chesapeake Blend (inset).



Blend\*

Marble

Blend\*





Adobe Blend Chesapeake

Golden Brown Blend





Granite City

Lilac Blend

Oceanic Blue (special order)

Oyster Blend\*













Pennsylvania South Bay Blue Blend\*\* Blend\*

Travertina\*

Westchester Blend

() paver-shield

\*Premium colors \*\*Deluxe colors



Rustico Combo in Marble Blend (left) Rustico Combo in Bayberry Blend, Granite City Blend and Pewter (right) Colors sold separately in individual pallets

#### naver-**shield**

# **RUSTICO SERIES**



Rustico 6x9 in Travertina and Golden Brown Blend (left), Rustico 6x6 & 6x9 in Granite City, Rustico 6x6 & 6x9 show in