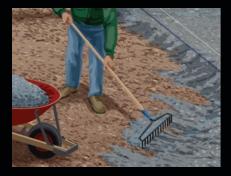

r projects less than 500 sq.ft

Lay out your entire paver pattern prior to cutting any stones.

Find an area away from your installation to cut pavers. Concrete dust created by saw cutting pavers can stain the surface.

The use of an approved safety mask is recommended when cutting any concrete products.



 PLAN
 Determine the area to be paved.
 Measure for square footage and sketch a diagram of the shape & pattern of paving stone desired.



2. PREPARE / EXCAVATE Before beginning excavation, make sure there are no utility lines within the area to be paved. Excavate area to the proper depth depending on the type of traffic.



3. GRADE Establish the finish grade and slope or pitch of pavement to allow for drainage. Lay out the lines and corners with string line and es. Compact sub-base.



2. PREPARE / EXCAVATE Spread aggregate base uniformly throughout the entire excavated area and 8 in. beyond perimeter lines. Base aggregate material should be processed 3/4" minus gravel or crushed concrete blend.



3. BASE COMPACTION Compact the base aggregate evenly throughout the area with a mechanical plate compactor. Do not compact the base aggregate in more then 4" layers. The compacted base should conform to the contour of the finished paved area. The grade of the base aggregate should be 3" to 4" below the finished paving stone surface depending on the thickness of the paver.



6. EDGE RESTRAINTS Install edge restraints as required. Pavers butting against

curbs or foundations will not need an edge restraint. Various types of edging materials can be used. Nicolock recommends a