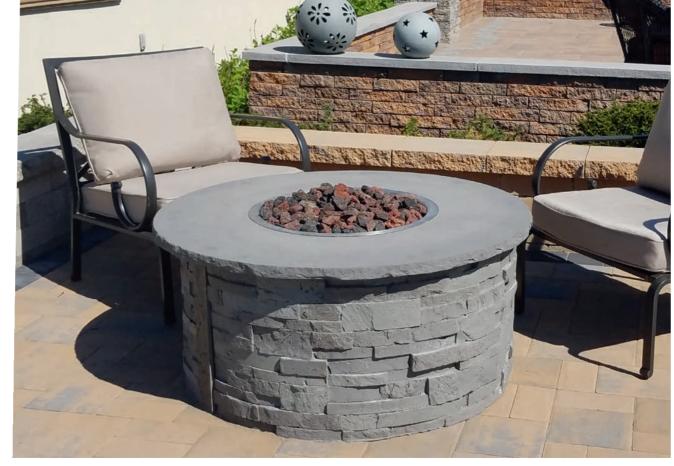

# THE ELEMENTS OF COLOR

paving stones | retaining walls | outdoor living

Stoneridge XL shown in Marble Blend