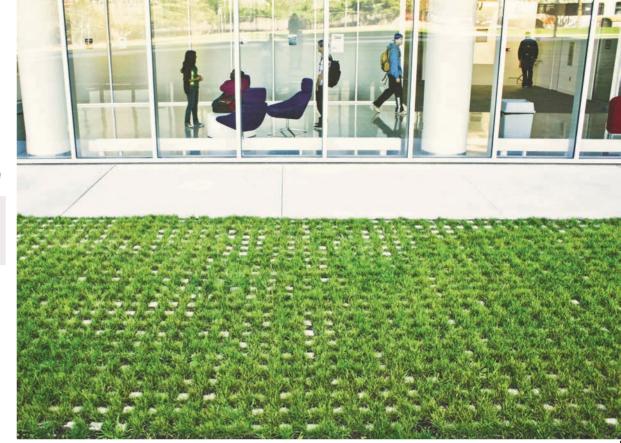

# THE ELEMENTS OF COLOR

paving stones | retaining walls | outdoor living

Stoneridge XL shown in Marble Blend