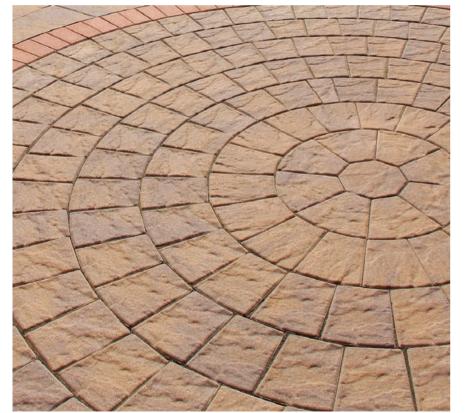

achine cut edges with riven surface texture and natural veining • Calibrated thickness 165 sf per pallet • 1,763 per pallet





Fossil Buff

Silver Grey

Sunset Buff





|            | width | length | thickness | layers/pallet |
|------------|-------|--------|-----------|---------------|
| а.         | 24"   | 36"    | .85       | 13            |
| b.         | 24"   | 24"    | .85       | 13            |
| с.         | 12"   | 24"    | .85       | 13            |
| <b>d</b> . | 12"   | 12"    | .85       | 13            |



# **RIDGE CIRCLE**

Larger oversized pieces, 6 rings plus center with Ridge surface texture • Great for creating focal points • Makes 11' circle 95 sq. ft. per pallet • 2,660 lbs per pallet One pallet makes and 11" circle



Ridge Circle shown in Chesapeake Blend



Above: Ridge Circle shown in Golden Brown Blend Left: Ridge Circle shown in Pennylvania Blue Blend

nicolock.com



Ridge Circle shown in Granite City Blend





Lilac Blend







Mocha Blend





Desert Rose\*

Oceanic Blue\* Oyster Blend\*



Golden

Brown Blend

Granite City

Blend









Blend\*\*



Marble Blend



Blend\*





Travertina\* Westchester

Blend

\* Premium Colors \*\* Deluxe Colors





# COUNTRY CIRCLE

10 rings plus center makes 10'4" circle with Country surface texture (Toscana Antiqued) 86.5 sq. ft. per pallet • 2,325 lbs per pallet





Country Circle shown in Oyster Blend



Country Circle shown in Granite City Blend

Adobe Blend



Charcoal

Fire Island Blend

Country Circle shown in Golden Brown Blend, Country Combo shown in Golden Brown Blend

Golden Brown