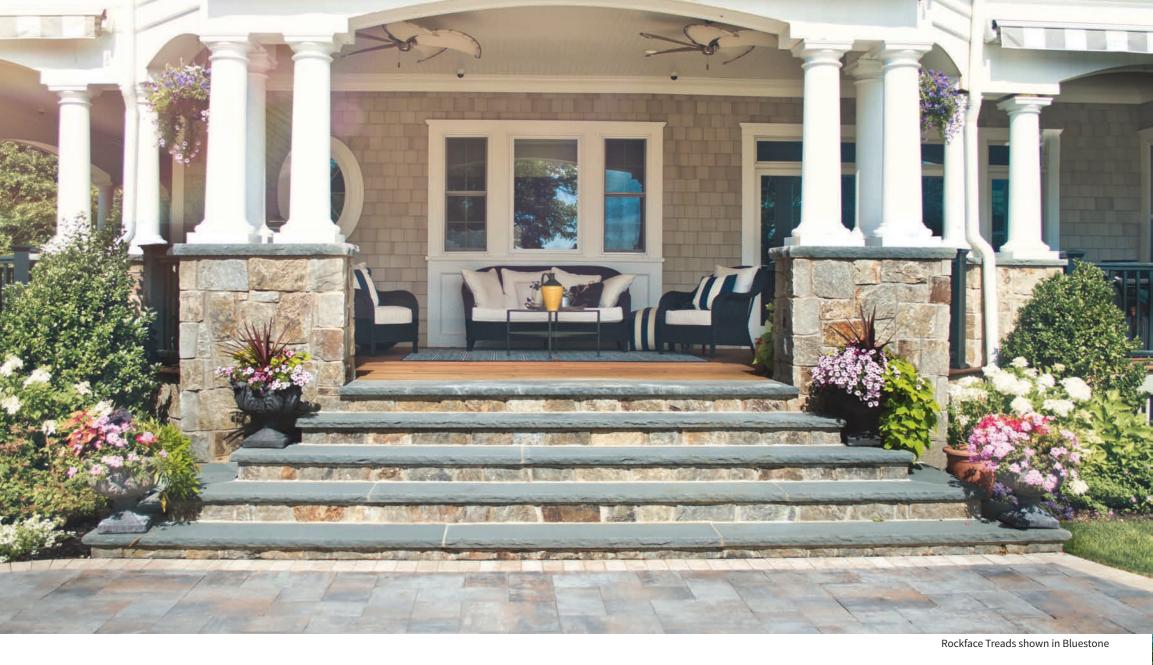

' L   |        |           |        |
| Pc 4: 24" H x 4' L   |        |           |        |



Above and below: Outcropping shown in York Brown







Irregular Steps shown in York Brown (above and left)

# **IRREGULAR STEPS**

Beautiful appearance that is indistinguishable from natural stone • Uniform rise is both safe and comfortable • Irregular sizes lend a rustic sophistication to your landscape 6 units per bundle • 2,692 lbs per pallet

|   | width | length | thickness |
|---|-------|--------|-----------|
| а | 54"   | 34"    | 7"        |
| b | 60"   | 24"    | 7"        |
| c | 42"   | 17"    | 7"        |
| d | 52"   | 28"    | 7"        |
| е | 48"   | 26"    | 7"        |
| f | 48"   | 24"    | 7"        |
|   |       |        |           |



Bluestone

cool touch

York Brown



# **ROCKFACE TREADS**



Chiseled stone edge treatment on three sides • Thermal finish top surface

| width | length | thickness | pcs./pallet | lbs/pallet |
|-------|--------|-----------|-------------|------------|
| 51"   | 14"    | 2"        | 1           | 365        |
| 64"   | 14"    | 2"        | 1           | 455        |
| 74"   | 14"    | 2"        | 1           | 545        |



Bluestone

Gironde\*

cool touch



#### THERMAL TREADS

Square corners • Flamed finish texture on top surface and all four edges • Install the products with or without mortar joints





fullnose

Sizes: 48" x 12" x 2" thermal only 60" x 12" x 2" thermal only 72" x 12" x 2" thermal only 48" x 14" x 2" thermal and fullnose 60" x 14" x 2" thermal and fullnose 72" x 14" x 2" thermal and fullnose

#### **