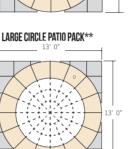

ans with Disabilities Act (ADA) • 91 sq. ft. per pallet • 192 pcs per pallet • 3,120 lbs per pallet

| width | length | thickness | s.f./pcs. |
|-------|--------|-----------|-----------|
| 8"    | 8"     | 3-1/8"    | 2.1       |



Golden Granite City Brown Blend Blend



SF-Rima shown in Golden Brown Blend



#### **OLD TOWN FLAGSTONE**

Circles

width

Center pieces

Third ring pieces

total (9' circle)

Second ring pieces

A complete circle pack on a pallet! Naturally aged and textured surface Authentic character of reclaimed flagstone in a circular design Stone cut edges • 1½" thick Available in 9' and 13' circle: small (9'): 64 sq. ft. per pallet • large (13'): 69 sq. ft. per pallet additional

s.f./pallet

2-3/8"

2-3/8"

2-3/8"

-

pcs./pallet

4

16

16

36

lbs./pallet

1,000





| width | length | thickness | s.f./pcs | pcs./pallet | lbs./pallet |
|-------|--------|-----------|----------|-------------|-------------|
| 24"   | 30"    | 1-1/2     | 69       | 16          | 1,200       |

Square-Off Kits noted in grey\*\* Large Circle Extension Pack sold separately.

s.f./pcs.

Old Town Flagstone circle shown in Gironde

## **OLD TOWN FLAGSTONE**

Quartered Square

This classic design features a series of rectangular bands of slabs running out from a single central unit and radial lines that provide the quartered effect Although visually complex, it is easy to create as the mitered corner is in fact a single unit • Creates 9' square design • 1,420 lbs per pallet







| a | width | length | thickness | s.f./pcs. | s.f./pallet | pcs./pallet |
|---|-------|--------|