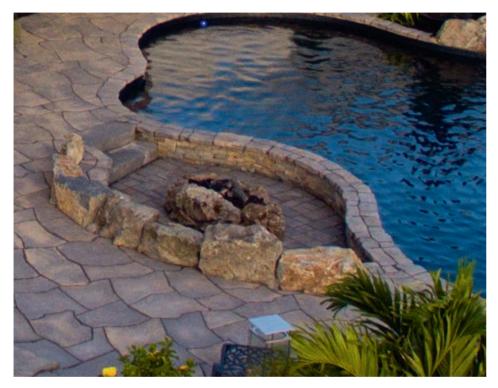

| 1,200       |
| с | 12"   | 24"    | 11/2"     | 2         | 80          | 40          | 1,600       |
| d | 18"   | 18"    | 11/2"     | 2.25      | 45          | 20          | 900         |
| е | 18"   | 24"    | 11/2"     | 3         | 60          | 20          | 1,200       |
| f | 24"   | 24"    | 11/2"     | 4         | 80          | 20          | 1,600       |
|   |       |        |           |           |             |             |             |





#### **GRAND FLAGSTONE**

Beautiful natural stone texture • 15 unique shapes replicate large, irregular flagstone • Fast installation with easy-to-install pattern • Uniform thickness (1.75") = Comfortable end result. High strength concrete = Long term durability • Multiple natural color blends available

90 sq. ft. per pallet





Grand Flagstone shown in York Brown (right & left)



| width | length | thickness | s.f./pallet | layers/pallet | pcs./pallet        | lbs./pallet |
|-------|--------|-----------|-------------|---------------|--------------------|-------------|
| 38"   | 42"    | 1-3/4"    | 90 sq ft.   | 8             | 11.25 sq ft./layer | 2,000       |





York Brown





#### **VERSAILLES TRAVERTINE**

Multi-size rectangular shapes • Flat surface with natural travertine markings Not recommended for vehicular use • 64 sq. ft. per pallet • 1,051 lbs per pallet



|   | width                                         | length | thickness         | s.f./pcs.  | pcs./pallet |             |
|---|-----------------------------------------------|--------|-------------------|------------|-------------|------