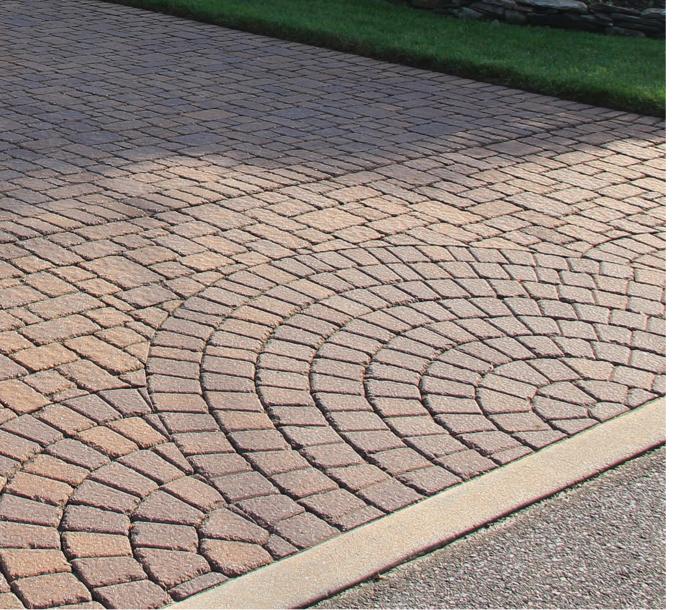

с.         | 12"   | 24"    | .85       | 13            |
| <b>d</b> . | 12"   | 12"    | .85       | 13            |



# **RIDGE CIRCLE**

Larger oversized pieces, 6 rings plus center with Ridge surface texture • Great for creating focal points • Makes 11' circle 95 sq. ft. per pallet • 2,660 lbs per pallet One pallet makes and 11" circle



Ridge Circle shown in Chesapeake Blend



Above: Ridge Circle shown in Golden Brown Blend Left: Ridge Circle shown in Pennylvania Blue Blend

nicolock.com



Ridge Circle shown in Granite City Blend





Lilac Blend







Mocha Blend





Desert Rose\*

Oceanic Blue\* Oyster Blend\*



Golden

Brown Blend

Granite City

Blend









Blend\*\*



Marble Blend



Blend\*





Travertina\* Westchester

Blend

\* Premium Colors \*\* Deluxe Colors





# COUNTRY CIRCLE

10 rings plus center makes 10'4" circle with Country surface texture (Toscana Antiqued) 86.5 sq. ft. per pallet • 2,325 lbs per pallet





Country Circle shown in Oyster Blend



Country Circle shown in Granite City Blend

Adobe Blend



Charcoal

Fire Island Blend

Country Circle shown in Golden Brown Blend, Country Combo shown in Golden Brown Blend

Golden Brown Blend



ty Baybe

Bayberry Blend\*

Oyster Blend\*





Sante-Euro Circle shown in Granite City Blend and Charcoal



#### SANTE - EURO CIRCLE

12 rings plus center with rounded pillowed corners Makes a 10' circle • Great for designing beautiful patterns and circular focal points
76 sq. ft. per pallet 76 s.f. per pallet • 2,052 lbs per pallet • One pallet makes an 10" circle





Sante-Euro Circle shown in G