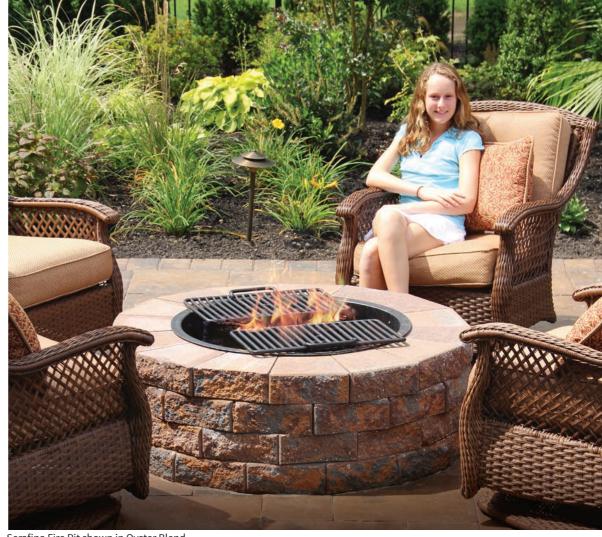

T WITH EVERYTHING YOU NEED IN OUR ALL-IN-ONE KIT!





Serafina Fire Pit shown in Adobe Blend with Bluestone Fire Pit Coping (Deluxe Package)

.

the manual of

1.2

# **SERAFINA FIRE PIT**

The Serafina Fire Pit is a great addition to your backyard. Includes wall blocks, steel ring and grill grates • Rockface coping, Gas Firepit Burner and other accessories sold separately or in our deluxe kit.







Granite City

Blend









Dimensions Inside Dia. 30"

lbs./pallet 1,350

Adobe Blend

Crab Orchard Blend

Golden Brown Blend

Fire Island Blend

Travertina' Oyster Blend

Westchester Blend

Outside Dia. 49" 16" High

#### Rockface Coping:



Bluestone\*



Brown



\* Premium Colors

#### **DELUXE IT!** UPGRADE YOUR SERAFINA FIRE PIT WITH **EVERYTHING YOU NEED IN OUR ALL-IN-ONE KIT!**





#### Serafina Fire Pit shown in Oyster Blend



# VERONA FIREPLACE

Contains everything you need to construct this stunning fireplace. Includes Verona wall, stainless steel fireplace insert with flue, lintels and decorative concrete surround with medallion.













Granite City Blend

Oyster Blend



#### **ACCENTS**



Verona Fireplace and Stone Ridge XL shown in Oyster Blend



### PERGOLAS

Our PVC pergolas are versatile and can be used for shade, hanging plants and even as an extension of your living space. Be as creative as your imagination allows to design the pergola of your dreams. Sizes include 13 x 16 & 15 x 15.

| size      | description                                        | wt. |
|-----------|----------------------------------------------------|-----|
| 13' X 16' | Co