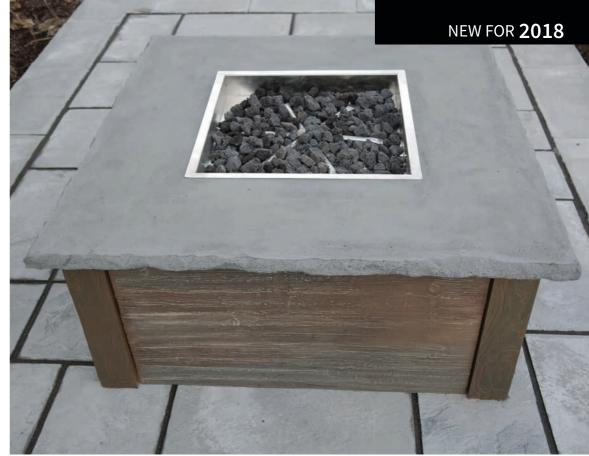

Tan

\* Barn Wood available in Rustic Brown color only.



ClifRock Round Fire Pit shown in Stacked Stone texture and NY Bluestone color

### **CLIFROCK 40" ROUND FIRE PIT PREMIUM PACKAGE INCLUDES:**

2-18"High Half Circle High Strength ClifRock Panel

2-18"High Structural Connection Units ,Wood Grain

1-44" Round Stone-face Top with Cut out

LP Conversion Kit

1-19" Round Pan Match Throw w/ Lip Natural Gas

#### Lava Rocks

Includes 2 tubes of concrete adhesive for assembly, ratchet strap and instructions

### CLIFROCK SQUARE FIRE PIT

This beautiful focal piece makes for the perfect gathering and conversation spot during any season.

#### TEXTURES







Ledge Stone

Barn Wood

Stacked Stone

#### COLORS



Biscotti Tan

NY Bluestone

\* Barn Wood available in Rustic Brown color only.



ClifRock Square Fire Pit shown in Barn Wood texture and Rustic Brown color

### CLIFROCK 40" SQUARE FIRE PIT PREMIUM PACKAGE INCLUDES:

4-18" High X 40" Wide High Strength ClifRock Panels

4-18" High Structural Corner Units, Wood Grain

1-44" Square Stone-face Top with Cut out

1-20" Square Pan Match Throw Burner w/Lip Natural Gas

Lava Rocks

1- Conversion Kit (NG/LP)

Includes 2 tubes of concrete adhesive for assembly, ratchet straps and instructions

### NEW FOR **2018**

### CLIFROCK KITCHEN ISLAND

We are changing the way outdoor kitchens are built. Engineered stone panels make it possible to have the outdoor kitchens of your dreams with any built-in appliance and cooking features you want in a day. You can choose the design, colors, and stone profile of your outdoor kitchen to perf