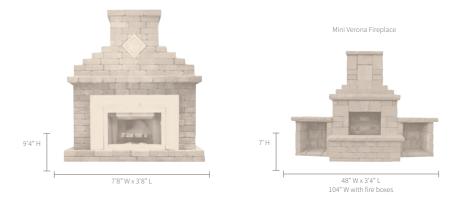

# THE ELEMENTS OF COLOR

paving stones | retaining walls | outdoor living

Stoneridge XL shown in Marble Blend