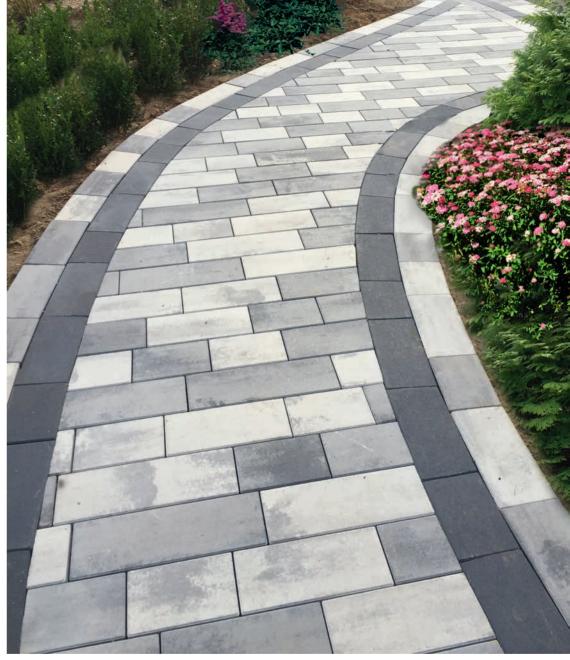

or vehicular applications

s.f./pcs.

1.8

.93

.46



Stone Ridge XL shown in Marble Blend



Oceanic Blue\*



Mocha Blend

Marble Blend\*





Pennsylvania



Chesapeake Blend\*

length

9"

18"

18"





Blue Blend\*\*









Golden Brown

Blend

Lilac Blend

Travertina\*

pcs./pallet

20

50

20

Cappuccino Blend\*

\* Premium Colors \*\* Deluxe Colors

paver-shield



Stone Ridge and Stone Ridge XL shown in Golden Brown Blend

# PLANK PAVER

The long and narrow design gives a finished and sleek appearance to complement modern design trends in both residential and commercial applications. 103 sq. ft. per pallet • 189 pcs per pallet • 3,275 lbs per pallet



Blend

Charcoal

Golden Brown Granite City Blend



Marble Blend\*

Raven\*

Pewter



Westchester Blend

\* Premium colors





Plank Paver shown in Granite City Blend, Pewter and Raven

#### 💮 paver-**shield**

# **FIUGGI TRAVERTINE**

Travertine with paver-shield technology gives the look and feel of traditional travertine pavers with the added bonus of our patented paver-shield technology. Available in multi-sized rectangular shapes, featuring a flat surface with natural Travertine markings and slightly chamfered edges. 127 sq. ft. per pallet • 3,430 lbs per pallet • Not recommended for vehicular applications

| and the second sec |   | c | width            | length  | thickness | s.f./pcs. | pcs./pallet |
|--------------------------------------------------------------------------------------------------------------------------------------------------------------------------------------------------------------