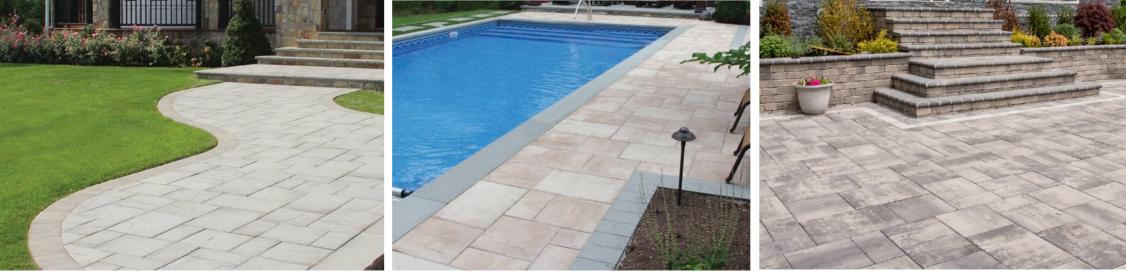

# THE ELEMENTS OF COLOR

paving stones | retaining walls | outdoor living

Stoneridge XL shown in Marble Blend