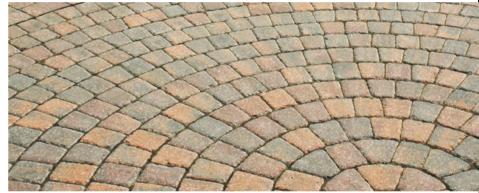

pieces, 6 rings plus center with Ridge surface texture • Great for creating focal points • Makes 11' circle 95 sq. ft. per pallet • 2,660 lbs per pallet One pallet makes and 11" circle



Ridge Circle shown in Chesapeake Blend



Above: Ridge Circle shown in Golden Brown Blend Left: Ridge Circle shown in Pennylvania Blue Blend

nicolock.com



Ridge Circle shown in Granite City Blend





Lilac Blend







Mocha Blend





Desert Rose\*

Oceanic Blue\* Oyster Blend\*



Golden

Brown Blend

Granite City

Blend









Blend\*\*



Marble Blend



Blend\*





Travertina\* Westchester

Blend

\* Premium Colors \*\* Deluxe Colors





# COUNTRY CIRCLE

10 rings plus center makes 10'4" circle with Country surface texture (Toscana Antiqued) 86.5 sq. ft. per pallet • 2,325 lbs per pallet





Country Circle shown in Oyster Blend



Country Circle shown in Granite City Blend

Adobe Blend



Charcoal

Fire Island Blend

Country Circle shown in Golden Brown Blend, Country Combo shown in Golden Brown Blend

Golden Brown Blend



ty Baybe

Bayberry Blend\*

Oyster Blend\*





Sante-Euro Circle shown in Granite City Blend and Charcoal



#### SANTE - EURO CIRCLE

12 rings plus center with rounded pillowed corners Makes a 10' circle • Great for designing beautiful patterns and circular focal points
76 sq. ft. per pallet 76 s.f. per pallet • 2,052 lbs per pallet • One pallet makes an 10" circle





Sante-Euro Circle shown in Granite City Blend (top) and in Crab Orchard Blend (below)



paver-**shield**<sup>~</sup> 66



Adobe Blend

Granite City Blend

#### **RUSTICO CIRCLE**

10 r