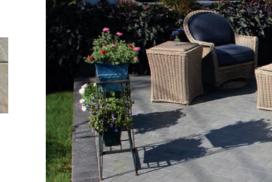

# THE ELEMENTS OF COLOR

paving stones | retaining walls | outdoor living

Stoneridge XL shown in Marble Blend