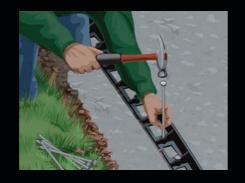

pth depending on the type of traffic.



3. GRADE Establish the finish grade and slope or pitch of pavement to allow for drainage. Lay out the lines and corners with string line and es. Compact sub-base.



2. PREPARE / EXCAVATE Spread aggregate base uniformly throughout the entire excavated area and 8 in. beyond perimeter lines. Base aggregate material should be processed 3/4" minus gravel or crushed concrete blend.



3. BASE COMPACTION Compact the base aggregate evenly throughout the area with a mechanical plate compactor. Do not compact the base aggregate in more then 4" layers. The compacted base should conform to the contour of the finished paved area. The grade of the base aggregate should be 3" to 4" below the finished paving stone surface depending on the thickness of the paver.



6. EDGE RESTRAINTS Install edge restraints as required. Pavers butting against

curbs or foundations will not need an edge restraint. Various types of edging materials can be used. Nicolock recommends a Snap Edge edge restraint system since it is easy to install and will not rot or decay.



7. BEDDING Spread 1" of concrete sand evenly over the compacted base. Screed the bedding sand to a level, smooth surface using a screed board. For areas wider than the width of the screed board, use 1" conduit pipe as screed guides 4' apart. Screed sand, remove screed rails & fill in depressions with fresh sand. You should end up with a complete layer of smooth sand. Do not disturb sand bed after it has been screeded.



8. PAVER PLACEMENT Begin placing paving stones on the screeded sand bed in the d