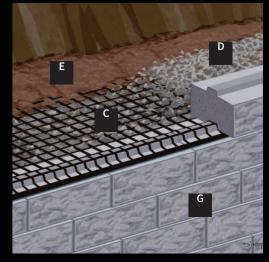

tones into the setting bed with the mechanical plate compactor with a rubber pad. Broom sweep more sand to fill any open joints. Finally, backfill over the top edge restraint and grade. Your installation is now complete and ready for use.

### RETAINING WALL INSTALLATION

Materials Needed Gloves Tape Measure Stakes Shovel 3 lb. Hammer Levels Line Level **Carpenters Square** String Line Broom Wheelbarrow Pry Bar Wire Cutters Mason's Chisel Markers Screed Board Two 1" o.d. Screed Pipes Plate Compactor Paver Cutter Diamond Blade Table Saw



A. Wall Cap
B. Top Soil
C. Geogrid (as required)
D. 3/4" Crushed Clean Stone
E. Reinforced Soil
F. Existing Site Soil
G. Retaining Wall Blocks
H. Drainage Pipe
I. Filter Fabric (as required)
J. 3/4" Processed Aggregate Footing
K. Compacted soil Subfrade



NOTE: The following Installing procedures apply to all Nicolock retaining wall units constructed as a conventional gravity wall system.

PREPARING/EXCAVATING: Before beginning excavation, make sure there are no utility lines in the wall area. Excavate area to the proper depth. For geogrid-reinforced retaining walls or for more detailed information, consult your local distributor or contact Nicolock.

For most non-critical walls (and under favorable soil conditions) Nicolock wall units are constructed as a conventional gravity wall system. Walls up to 3 feet in height (2 ft. 6 in. for Sierra) are attainable without the need for soil reinforcement (geogrid). Recommended installation procedures should be followed to ensure the life of your wall structure.



1. TRENCH EXCAVATION Excavate a