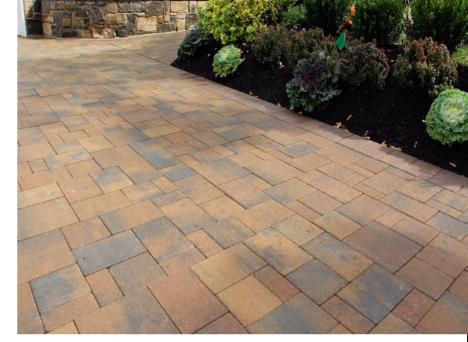

face Chamfered edges • Square corners • 117 sq. ft. per pallet • 400 pcs per pallet • 3,276 lbs per pallet

| a b |   |
|-----|---|
| c   | d |
|     |   |

|   | width | length | thickness | s.f./pcs. | pcs./pallet |
|---|-------|--------|-----------|-----------|-------------|
| а | 3"    | 6"     | 2-3/8"    | 8.0       | 100         |
| b | 6"    | 6"     | 2-3/8"    | 4.0       | 100         |
| c | 6"    | 9"     | 2-3/8"    | 2.7       | 160         |
| d | 9"    | 9"     | 2-3/8"    | 1.8       | 40          |
|   |       |        |           |           |             |

Caramel Tan\*





Pennsylvania Blue Blend\*\*

Autumn Blend\* Bayberry Blend\*







Granite City Blend



Travertina\*





Crab Orchard Blend\*

Terra Cotta







Blend



\* Premium Colors \*\* Deluxe Colors





Rustico Combo shown in Oyster Blend (top) Rustico 6x6 and 6x9 shown in Adobe Blend (bottom)

#### RUSTICO 6X6 & 6X9

Sizes sold separately 6 x 6: 120 sq. ft. per pallet 6 x 9: 113 sq. ft. per pallet

| a h |   |       |        |           |           |             |             |             |
|-----|---|-------|--------|-----------|-----------|-------------|-------------|-------------|
|     |   | width | length | thickness | s.f./pcs. | s.f./pallet | pcs./pallet | lbs./pallet |
|     | a | 6"    | 6"     | 2-3/8"    | 4         | 120         | 480         | 3,360       |
|     | b | 6"    | 9"     | 2-3/8"    | 2.66      | 113         | 300         | 3,164       |



Rustico 6x6 & 6x9 shown in Granite City Blend



nicolock.com

\* Premium Colors

\*\* Deluxe Colors





Holland Ston