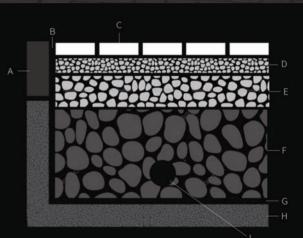

#### LIFETIME WARRANTY

Nicolock provides a limited lifetime warranty on the structural integrity of its manufactured product line used in residential applications. Nicolock pavers are warrantied for as long as you own your home and are transferable to the next owner should you sell. Nicolock products installed in accordance with our guidelines and industry standards that are deemed to be structurally defective will be replaced with product of equal value. Removal and replacement labor cost is not the responsibility of Nicolock. Regarding de-Icing products, Nicolock recommends sand for slip resistance as it is the most environmentally friendly product for use on concrete products to make sure surfaces are skid and slip resistant. If a de-icing product is used, Nicolock recommends using only NaCl (rock salt) and should be used sparingly, following the manufacturer's instructions. Once ice is loosened, remove immediately to avoid buildup of the de-icing agent. De-icing agents of any kind are not recommended for our Nicostone line.