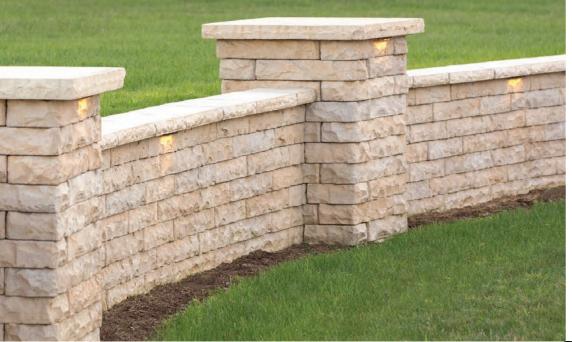

# THE ELEMENTS OF COLOR

paving stones | retaining walls | outdoor living

Stoneridge XL shown in Marble Blend