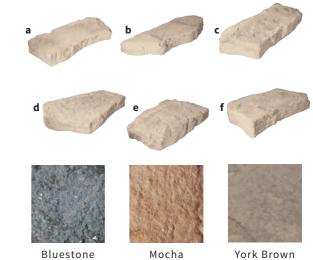

| 4,000  |
| Pc 3: 18" H x 5' L   |        |           |        |
| Pc 4: 24" H x 4' L   |        |           |        |



Above and below: Outcropping shown in York Brown







Irregular Steps shown in York Brown (above and left)

# **IRREGULAR STEPS**

Beautiful appearance that is indistinguishable from natural stone • Uniform rise is both safe and comfortable • Irregular sizes lend a rustic sophistication to your landscape 6 units per bundle • 2,692 lbs per pallet

|   | width | length | thickness |
|---|-------|--------|-----------|
| а | 54"   | 34"    | 7"        |
| b | 60"   | 24"    | 7"        |
| c | 42"   | 17"    | 7"        |
| d | 52"   | 28"    | 7"        |
| е | 48"   | 26"    | 7"        |
| f | 48"   | 24"    | 7"        |
|   |       |        |           |



Bluestone

cool touch

York Brown



# **ROCKFACE TREADS**



Chiseled stone edge treatment on three sides • Thermal finish top surface

| width | length | thickness | pcs./pallet | lbs/pallet |
|-------|--------|-----------|-------------|------------|
| 51"   | 14"    | 2"        | 1           | 365        |
| 64"   | 14"    | 2"        | 1           | 455        |
| 74"   | 14"    | 2"        | 1           | 545        |



Bluestone

Gironde\*

cool touch



#### THERMAL TREADS

Square corners • Flamed finish texture on top surface and all four edges • Install the products with or without mortar joints





fullnose

Sizes: 48" x 12" x 2" thermal only 60" x 12" x 2" thermal only 72" x 12" x 2" thermal only 48" x 14" x 2" thermal and fullnose 60" x 14" x 2" thermal and fullnose 72" x 1