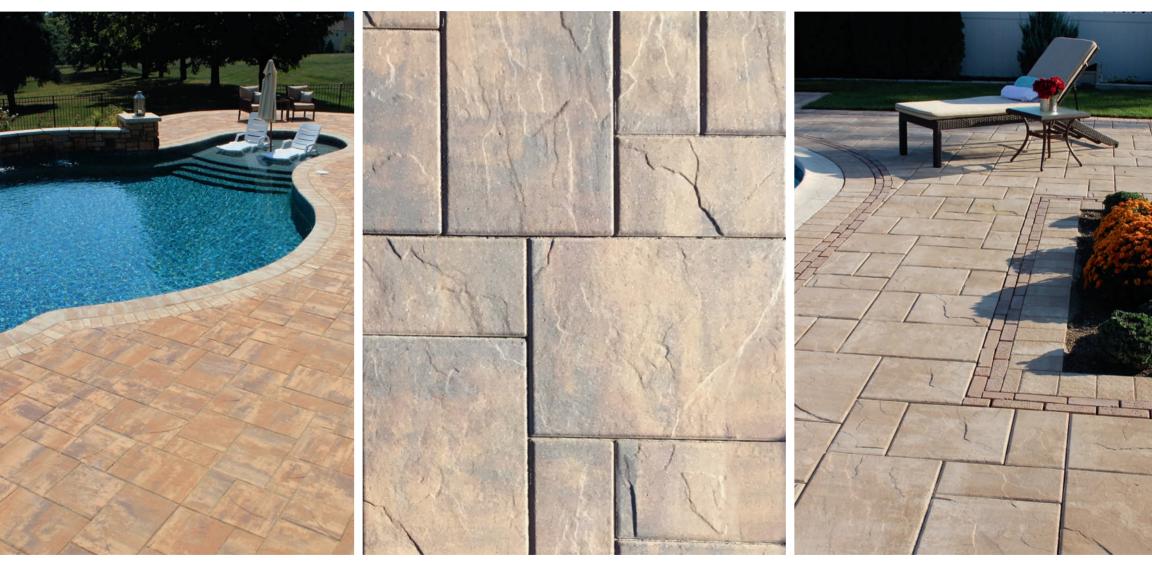

# THE ELEMENTS OF COLOR

paving stones | retaining walls | outdoor living

Stoneridge XL shown in Marble Blend