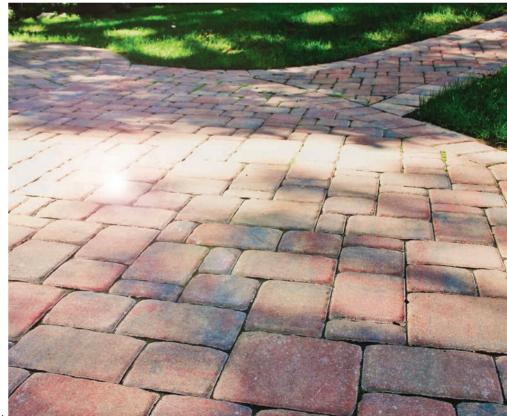

ace, chamfered edges and pillowed corners. 4-piece combo: 133 sq. ft. per pallet • 133 s.f. per pallet • 3,724 lbs per pallet Normal: 116 sq. ft. per pallet 1½ Normal: 124 sq. ft. per pallet



1-1/2 Normal Normal

| width           | length  | thickness | s.f./pcs. | pcs./pallet |
|-----------------|---------|-----------|-----------|-------------|
| <b>a</b> 3-1/8" | 6-3/8"  | 2-3/8"    | 7.1       | 100         |
| <b>b</b> 6-3/8" | 6-3/8"  | 2-3/8"    | 3.6       | 100         |
| <b>c</b> 6-3/8" | 9-3/8"  | 2-3/8"    | 2.4       | 160         |
| <b>d</b> 9-3/8" | 9-3/8"" | 2-3/8"    | 1.6       | 40          |



Adobe Blend



Charcoal (11/2 Normal & Normal only)



Golden Brown Blend





Oyster Blend\*



Colonial Cobble Normal & 1<sup>1/2</sup> Normal shown in Granite City Blend



\* Premium colors

Colonial Cobble 4- piece shown in Bayberry Blend

naver-**shield** 





Heritage Slab shown in 18x18 Smooth in Pewter (left) and 12x12 Granite City Blend (special order)

#### HERITAGE SLAB

Smooth finish • Architectural applications • Suitable for overlays and at-grade applications as well as rooftops and plazas



Additional colors by special order only. Minimums may apply.



| width        | length | thickness | s.f./pcs. | pcs./pallet | lbs./pallet |
|--------------|--------|-----------|-----------|-------------|-------------|
| <b>a</b> 8"  | 16"    | 2"        | 1.13      | 180         | 3,240       |
| <b>b</b> 12" | 12"    | 2"        | 1.0       | 120         | 2,640       |
| <b>c</b> 18" | 18"    | 2"        | 2.25      | 60          | 2,760       |
| <b>d