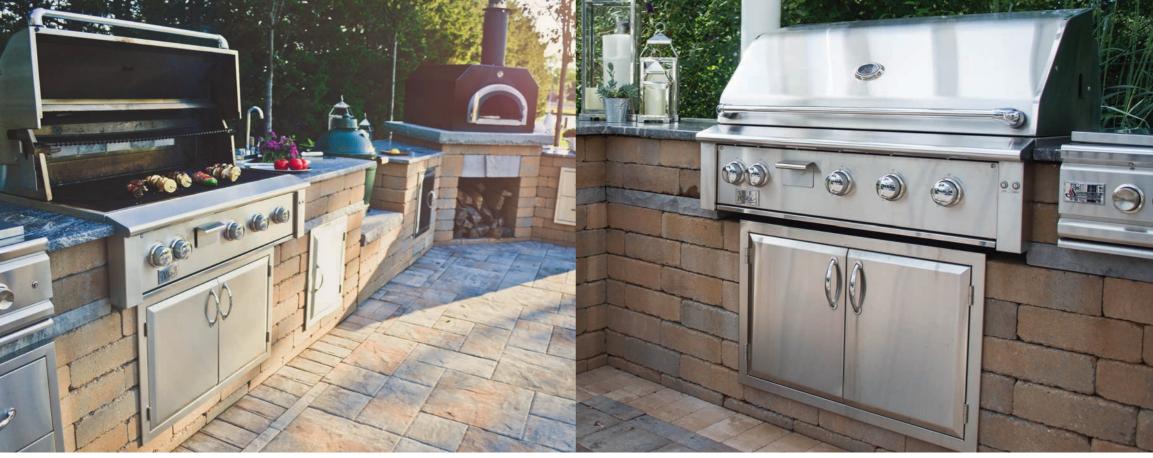

# THE ELEMENTS OF COLOR

paving stones | retaining walls | outdoor living

Stoneridge XL shown in Marble Blend