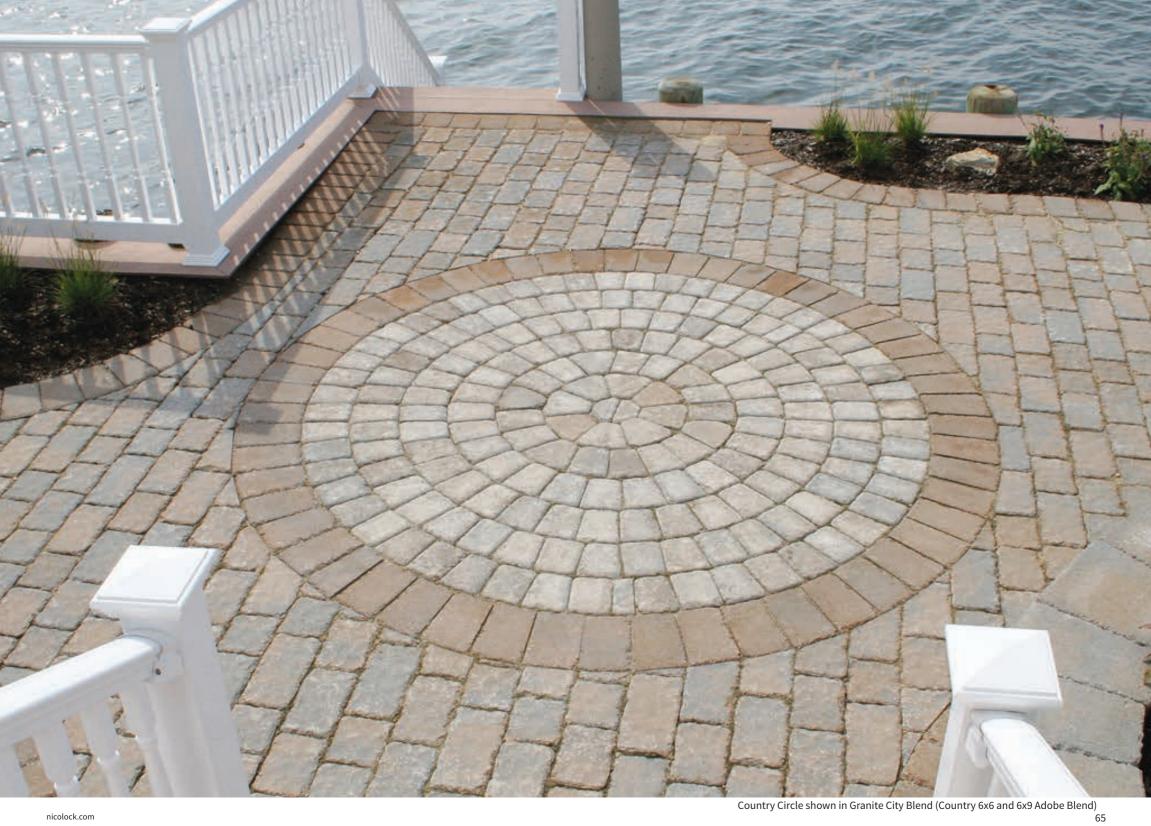

: Ridge Circle shown in Pennylvania Blue Blend

nicolock.com



Ridge Circle shown in Granite City Blend





Lilac Blend







Mocha Blend





Desert Rose\*

Oceanic Blue\* Oyster Blend\*



Golden

Brown Blend

Granite City

Blend









Blend\*\*



Marble Blend



Blend\*





Travertina\* Westchester

Blend

\* Premium Colors \*\* Deluxe Colors





# COUNTRY CIRCLE

10 rings plus center makes 10'4" circle with Country surface texture (Toscana Antiqued) 86.5 sq. ft. per pallet • 2,325 lbs per pallet





Country Circle shown in Oyster Blend



Country Circle shown in Granite City Blend

Adobe Blend



Charcoal

Fire Island Blend

Country Circle shown in Golden Brown Blend, Country Combo shown in Golden Brown Blend

Golden Brown Blend



ty Baybe

Bayberry Blend\*

Oyster Blend\*





Sante-Euro Circle shown in Granite City Blend and Charcoal



#### SANTE - EURO CIRCLE

12 rings plus center with rounded pillowed corners Makes a 10' circle • Great for designing beautiful patterns and circular focal points
76 sq. ft. per pallet 76 s.f. per pallet • 2,052 lbs per pallet • One pallet makes an 10" circle





Sante-Euro Circle shown in Granite City Blend (top) and in Crab Orchard Blend (below)



paver-**shield**<sup>~</sup> 66



Adobe Blend

Granite City Blend

#### **RUSTICO CIRCLE**

10 rings plus center makes 10'4" circle with Rustico surface texture • 86.5 sq. ft. per pallet • 2,325 lbs per pallet • One pallet makes an 10.4" circle



Custom Rustico Circle shown in Crab Orchard Blend with Brown, Charcoal and Marble Blend

and the second second

| 1 al            |