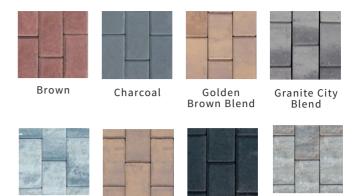

, Red (center) and Bayberry Blend (right).

Classic brick shape with flat surface and chamfered edges • Also available



(i) paver-shield

37

#### ROMA 1 & 2

Modular system - rounded corners with pillowed edge allows for flexibility in freeform patterns Can be used with the Sante Euro Circle



| width                | length | thickness | s.f./pcs. | s.f./pallet | pcs./pallet | lbs./pallet |
|----------------------|--------|-----------|-----------|-------------|-------------|-------------|
| Roma1 a 4.6"         | 7"     | 2-3/8"    | 4.27      | 131         | 560         | 3,537       |
| <b>Roma 2 b</b> 4.6" | 4.6"   | 2-3/8"    | -         | 126         | 860         | 3,402       |
| <b>c</b> 2.33        | 4.6    | 2-3/8"    | -         | -           | -           | -           |



Oceanic Oyster Blue\* Blend\* Westchester \* Premium Colors Blend \*\* Deluxe Colors

#### naver-**shield**

Roma 1 shown in Golden Brown Blend (left) Roma 1 & 2 shown in Granite City Blend (right)

Raven\*





The Montauk shown in Oyster Blend (left and right)

#### THE MONTAUK

Multi-size irregular shapes • Textured surface • Textured edges • No spacer lugs • 65 sq. ft. per pallet • 630 pcs per pallet • 2,592 lbs per pallet



| width           | length | thickness |
|-----------------|--------|-----------|
| <b>a</b> 2-3/4" | 3-1/4" | 2-3/8"    |
| <b>b</b> 2-3/4" | 4"     | 2-3/8"    |
| <b>c</b> 3-1/4" | 4"     | 2-3/8"    |
| <b>d</b> 3-5/8" | 4"     | 2-3/8"    |
| <b>e</b> 4"     | 4"     | 2-3/8"    |







Granite City

Oyster Blend



Raven\*





#### COBBLESTONE

Octagonal