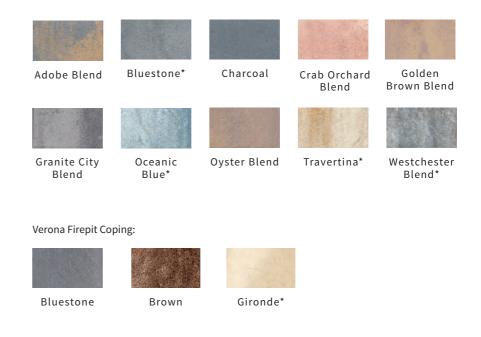

# THE ELEMENTS OF COLOR

paving stones | retaining walls | outdoor living

Stoneridge XL shown in Marble Blend