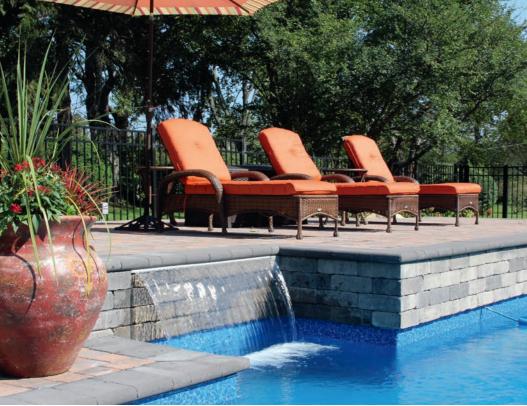

ft | 6             | 9 sq. ft./2layers | 2,4475      |
| <b>b.</b> 6"  | 9"     | 6"        | 27 sq ft | 6             | 9 sq. ft./2layers | 2,4475      |
| <b>c.</b> 12" | 9"     | 3"        | -        | -             | -                 | -           |
| <b>d.</b> 12" | 9"     | 6"        | -        | -             | -                 | -           |
| <b>e.</b> 18" | 9"     | 3"        | -        | -             | -                 | -           |
| <b>f.</b> 18" | 9"     | 6"        | -        | -             | -                 | -           |
|               |        |           |          |               |                   |             |







York Brown

Bluestone

Mocha

Belvedere Wall and Cap shown in York Brown



Verona Wall shown in Oyster Blend, custom-designed fireplace





Verona Wall shown in Granite City Blend (left and right)

## **VERONA WALL**

A versatile line with infinite design options • Smooth sides with antiqued finish. Doublesided, modular wall system • 4" x 8" x 12" • Solid block Gravity/Friction connection system (with adhesive) • Can be used to build a pier kit • Not sold as kit • 32 sq. ft. per pallet



| width | length | thickness | s.f./pcs. | s.f./pallet | pcs./pallet | lbs./pallet |
|-------|--------|-----------|-----------|-------------|-------------|-------------|
| 12"   | 8"     | 4"        | 3         | 32          | 96          | 2,739       |



\*Premium Colors \*\* Deluxe Colors



#### KODAH WALL

Kodah wall is a one-of-a kind large scale retaining wall system • It's modern, linear proportions combined with its rough, quarr