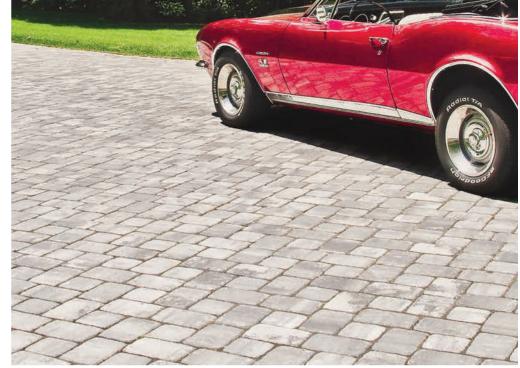

City Blend

#### COLONIAL COBBLE

Multi-size rectangular shapes with flat surface, chamfered edges and pillowed corners. 4-piece combo: 133 sq. ft. per pallet • 133 s.f. per pallet • 3,724 lbs per pallet Normal: 116 sq. ft. per pallet 1½ Normal: 124 sq. ft. per pallet



1-1/2 Normal Normal

| width           | length  | thickness | s.f./pcs. | pcs./pallet |
|-----------------|---------|-----------|-----------|-------------|
| <b>a</b> 3-1/8" | 6-3/8"  | 2-3/8"    | 7.1       | 100         |
| <b>b</b> 6-3/8" | 6-3/8"  | 2-3/8"    | 3.6       | 100         |
| <b>c</b> 6-3/8" | 9-3/8"  | 2-3/8"    | 2.4       | 160         |
| <b>d</b> 9-3/8" | 9-3/8"" | 2-3/8"    | 1.6       | 40          |



Adobe Blend



Charcoal (11/2 Normal & Normal only)



Golden Brown Blend





Oyster Blend\*



Colonial Cobble Normal & 1<sup>1/2</sup> Normal shown in Granite City Blend



\* Premium colors

Colonial Cobble 4- piece shown in Bayberry Blend

naver-**shield** 





Heritage Slab shown in 18x18 Smooth in Pewter (left) and 12x12 Granite City Blend (special order)

#### HERITAGE SLAB

Smooth finish • Architectural applications • Suitable for overlays and at-grade applications as well as rooftops and plazas



Additional colors by special order only. Minimums may apply.



| width        | length | thickness | s.f./pcs. | pcs./pallet | lbs./pallet |
|--------------|--------|-----------|-----------|-------------|-------------|
| <b>a</b> 8"  | 16"    | 2"        | 1.13      | 180         | 3,240       |
| <b>b</b> 12" | 12"    | 2"        | 1.0       | 120         | 2,640       |
| <b>