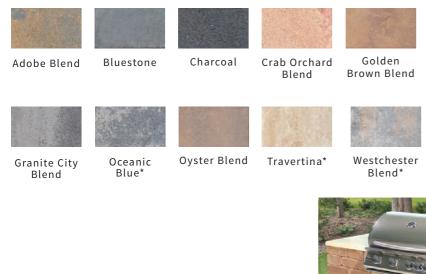

# THE ELEMENTS OF COLOR

paving stones | retaining walls | outdoor living

Stoneridge XL shown in Marble Blend