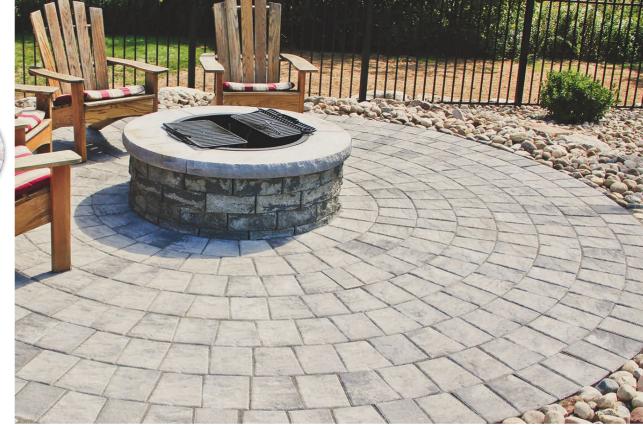

# THE ELEMENTS OF COLOR

paving stones | retaining walls | outdoor living

Stoneridge XL shown in Marble Blend