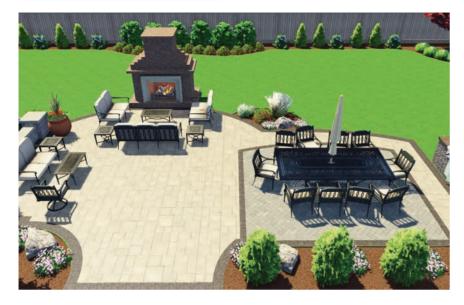

d 6" Colonial Wall combined with Mini-Colonial Wall (and Colonial Cap) in Granite City Blend

Water water water and a start of the start o



## USE FIERY COLORS IN YOUR OUTDOOR SETTING TO EXPRESS Your creativity and passion



Grand Flagstone shown in York Brown, Irregular Steps shown in Bluestone and Alpine Ridge shown with Fullnose 6x12 border in Travertina

Stone Ridge XL shown in Oyster Blend



**COLORS INCLUDE:** TRAVERTINA, GOLDEN BROWN BLEND, OYSTER BLEND AND AUTUMN BLEND



# **PRE-DESIGNED PACKAGES**

Nicolock custom kits give you everything you need to get your project started. From dimensions, material lists and contractor drawings to garden and patio furniture recommendations\* For additional information on our pre-designed packages, visit us at nicolock.com/packageddesigns



#### SHOW STOPPER

The show stopper kit includes everything you need for entertaining including the Verona Grill Island, the Verona Fireplace, Alpine Ridge paver-shield™ pavers and accented with a Rustico border.



#### **CHEF SERIES**

Create the ideal summer kitchen with The Chef Series. Our custom kit includes our Verona Kitchen Kit, Verona Firepit Kit and Stone Ridge paver-shield<sup>™</sup> pavers with Rustico inlay.



#### TRADITIONAL

The Traditional includes our Stone Ridge XL paver-shield<sup>™</sup> pavers with a Rustico 6x9 border, a place for your grill, a table area, a separate conversational seating area, and the Verona Firepit Kit.



#### **MODERN FLAIR**

Our Modern Flair contemporary kit includes three separate seating areas including one with our Verona FIrepit Kit a