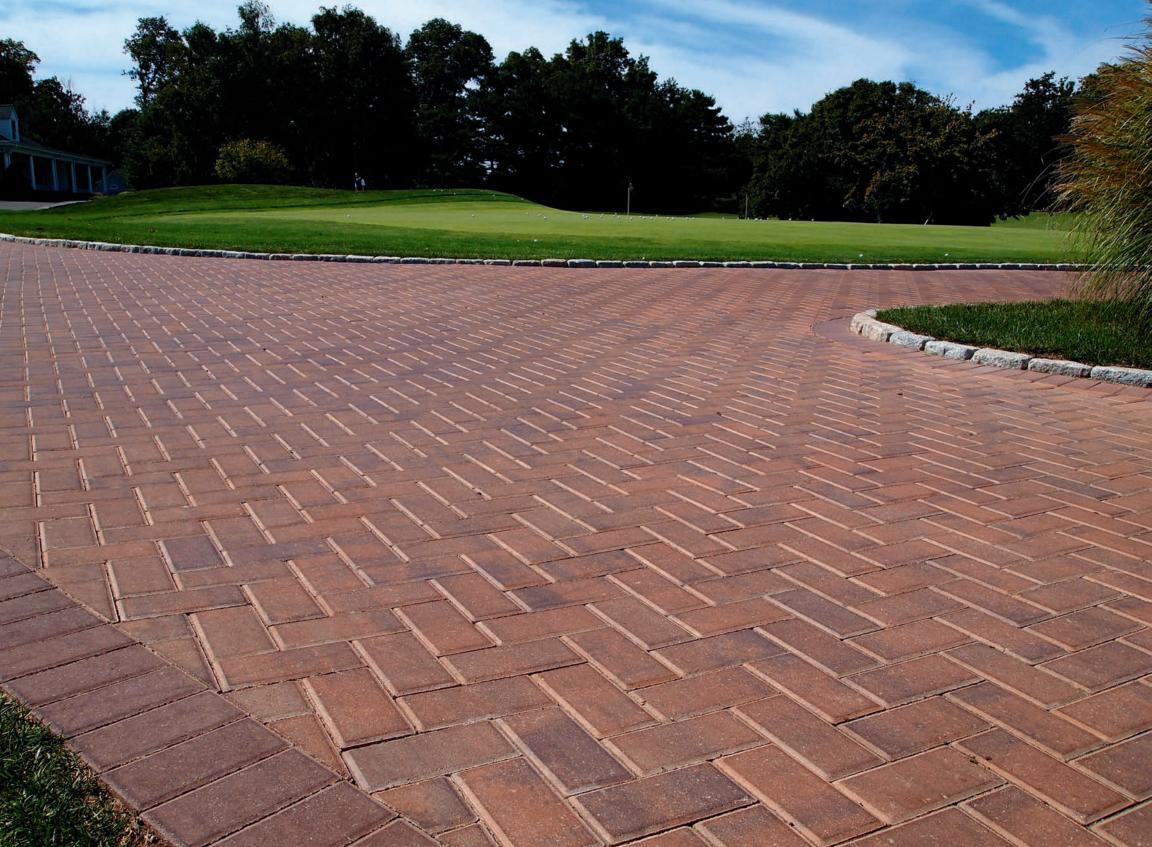

# THE ELEMENTS OF COLOR

paving stones | retaining walls | outdoor living

Stoneridge XL shown in Marble Blend