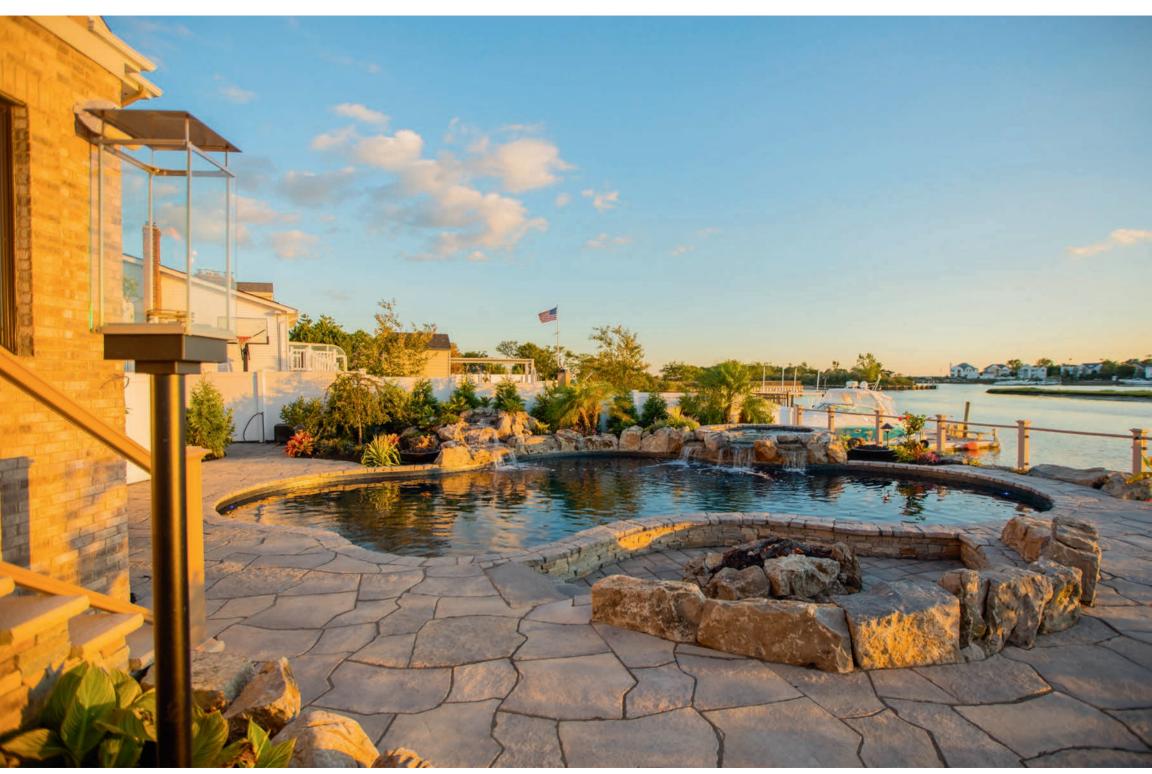

| width | length | thickness | s.f./pcs. | s.f./pallet | pcs./pallet | lbs./pallet |
|---|-------|--------|-----------|-----------|-------------|-------------|-------------|
| а | 12"   | 12"    | 11/2"     | 1         | 40          | 40          | 800         |
| b | 12"   | 18"    | 11/2"     | 1.5       | 60          | 40          | 1,200       |
| с | 12"   | 24"    | 11/2"     | 2         | 80          | 40          | 1,600       |
| d | 18"   | 18"    | 11/2"     | 2.25      | 45          | 20          | 900         |
| е | 18"   | 24"    | 11/2"     | 3         | 60          | 20          | 1,200       |
| f | 24"   | 24"    | 11/2"     | 4         | 80          | 20          | 1,600       |
|   |       |        |           |           |             |             |             |





#### **GRAND FLAGSTONE**

Beautiful natural stone texture • 15 unique shapes replicate large, irregular flagstone • Fast installation with easy-to-install pattern • Uniform thickness (1.75") = Comfortable end result. High strength concrete = Long term durability • Multiple natural color blends available

90 sq. ft. per pallet





Grand Flagstone shown in York Brown (right & left)



| width | length | thickness | s.f./pallet | layers/pallet | pcs./pallet        | lbs./pallet |
|-------|--------|-----------|-------------|---------------|--------------------|-------------|
| 38"   | 42"    | 1-3/4"    | 90 sq ft.   | 8             | 11.25 sq ft./layer | 2,000       |





York Brown





#### **VERSAILLES TRAVERTINE**

Multi-size rectangular shapes • Flat surface with natural travertine m