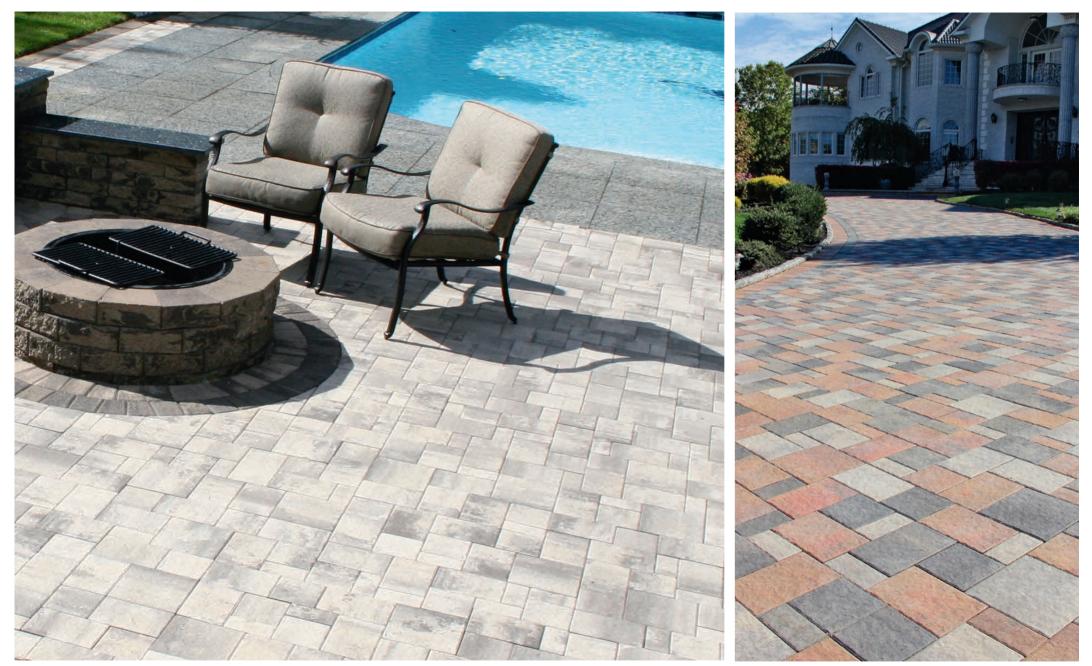

|   |   | <b>c</b> 15-5/8" | 23-1/2" | 2-3/8"    | 2.55      | 20          |



Fiuggi Travertine shown in Travertina (Ridge Brick in Golden Brown, Rustico 6x9 in Travertina, Fullnose 6x12 in Golden Brown Fiuggi Travertine shown in Chesapeake Blend (inset).



Blend\*

Marble

Blend\*





Adobe Blend Chesapeake

Golden Brown Blend





Granite City

Lilac Blend

Oceanic Blue (special order)

Oyster Blend\*













Pennsylvania South Bay Blue Blend\*\* Blend\*

Travertina\*

Westchester Blend

() paver-shield

\*Premium colors \*\*Deluxe colors



Rustico Combo in Marble Blend (left) Rustico Combo in Bayberry Blend, Granite City Blend and Pewter (right) Colors sold separately in individual pallets

#### naver-**shield**

# **RUSTICO SERIES**



Rustico 6x9 in Travertina and Golden Brown Blend (left), Rustico 6x6 & 6x9 in Granite City, Rustico 6x6 & 6x9 show in Oyster Blend with 6x6 Granite City as inlay (right)



#### **RUSTICO COMBO**

Multi-size rectangular shapes • Slightly dimpled surface Chamfered edges • Square corners • 117 sq. ft. per pallet • 400 pcs per pallet • 3,276 lbs per pallet

| a b |   |
|-----|---|
| c   | d |
|     |   |

|   | width | length | thickness | s.f./pcs. | pcs./pallet |
|---|-------|--------|-----------|-----------|-------------|
| а | 3"    | 6"     | 2-3/8"    | 8.0       | 100         |
| b | 6"