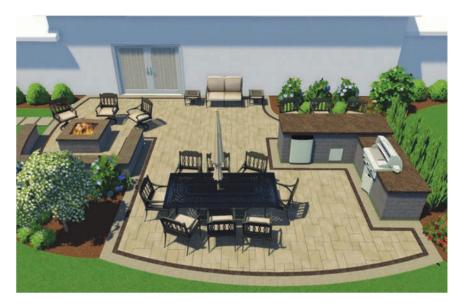

passion



Grand Flagstone shown in York Brown, Irregular Steps shown in Bluestone and Alpine Ridge shown with Fullnose 6x12 border in Travertina

Stone Ridge XL shown in Oyster Blend



**COLORS INCLUDE:** TRAVERTINA, GOLDEN BROWN BLEND, OYSTER BLEND AND AUTUMN BLEND



# **PRE-DESIGNED PACKAGES**

Nicolock custom kits give you everything you need to get your project started. From dimensions, material lists and contractor drawings to garden and patio furniture recommendations\* For additional information on our pre-designed packages, visit us at nicolock.com/packageddesigns



#### SHOW STOPPER

The show stopper kit includes everything you need for entertaining including the Verona Grill Island, the Verona Fireplace, Alpine Ridge paver-shield™ pavers and accented with a Rustico border.



#### **CHEF SERIES**

Create the ideal summer kitchen with The Chef Series. Our custom kit includes our Verona Kitchen Kit, Verona Firepit Kit and Stone Ridge paver-shield<sup>™</sup> pavers with Rustico inlay.



#### TRADITIONAL

The Traditional includes our Stone Ridge XL paver-shield<sup>™</sup> pavers with a Rustico 6x9 border, a place for your grill, a table area, a separate conversational seating area, and the Verona Firepit Kit.



#### **MODERN FLAIR**

Our Modern Flair contemporary kit includes three separate seating areas including one with our Verona FIrepit Kit and our larger, more modern styled Alpine Contemporary paver-shield<sup>™</sup> pavers with Montauk border.



#### **MADISON CIRCLE**

Relax in style with our Madison Circle Design. With a small patio off the back of