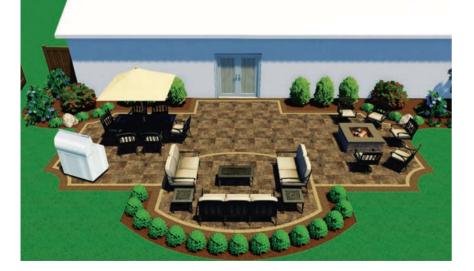

TINA, GOLDEN BROWN BLEND, OYSTER BLEND AND AUTUMN BLEND



# **PRE-DESIGNED PACKAGES**

Nicolock custom kits give you everything you need to get your project started. From dimensions, material lists and contractor drawings to garden and patio furniture recommendations\* For additional information on our pre-designed packages, visit us at nicolock.com/packageddesigns



#### SHOW STOPPER

The show stopper kit includes everything you need for entertaining including the Verona Grill Island, the Verona Fireplace, Alpine Ridge paver-shield™ pavers and accented with a Rustico border.



#### **CHEF SERIES**

Create the ideal summer kitchen with The Chef Series. Our custom kit includes our Verona Kitchen Kit, Verona Firepit Kit and Stone Ridge paver-shield<sup>™</sup> pavers with Rustico inlay.



#### TRADITIONAL

The Traditional includes our Stone Ridge XL paver-shield<sup>™</sup> pavers with a Rustico 6x9 border, a place for your grill, a table area, a separate conversational seating area, and the Verona Firepit Kit.



#### **MODERN FLAIR**

Our Modern Flair contemporary kit includes three separate seating areas including one with our Verona FIrepit Kit and our larger, more modern styled Alpine Contemporary paver-shield<sup>™</sup> pavers with Montauk border.



#### **MADISON CIRCLE**

Relax in style with our Madison Circle Design. With a small patio off the back of the house, a Serafina Firepit installed over a Ridge Circle off to one corner, this backyard has everything you need to turn on the grill and enjoy some quality time with friends and family.





Capturing the mod