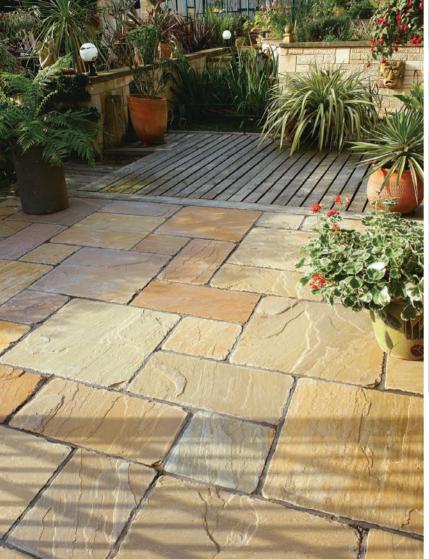

# THE ELEMENTS OF COLOR

paving stones | retaining walls | outdoor living

Stoneridge XL shown in Marble Blend