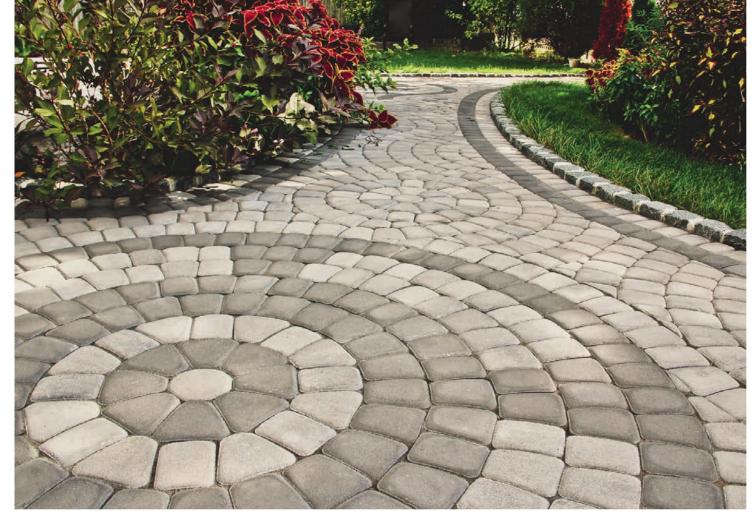

Ridge Circle shown in Pennylvania Blue Blend

nicolock.com



Ridge Circle shown in Granite City Blend





Lilac Blend







Mocha Blend





Desert Rose\*

Oceanic Blue\* Oyster Blend\*



Golden

Brown Blend

Granite City

Blend









Blend\*\*



Marble Blend



Blend\*





Travertina\* Westchester

Blend

\* Premium Colors \*\* Deluxe Colors





# COUNTRY CIRCLE

10 rings plus center makes 10'4" circle with Country surface texture (Toscana Antiqued) 86.5 sq. ft. per pallet • 2,325 lbs per pallet





Country Circle shown in Oyster Blend



Country Circle shown in Granite City Blend

Adobe Blend



Charcoal

Fire Island Blend

Country Circle shown in Golden Brown Blend, Country Combo shown in Golden Brown Blend

Golden Brown Blend



ty Baybe

Bayberry Blend\*

Oyster Blend\*





Sante-Euro Circle shown in Granite City Blend and Charcoal



#### SANTE - EURO CIRCLE

12 rings plus center with rounded pillowed corners Makes a 10' circle • Great for designing beautiful patterns and circular focal points
76 sq. ft. per pallet 76 s.f. per pallet • 2,052 lbs per pallet • One pallet makes an 10" circle





Sante-Euro Circle shown in Granite City Blend (top) and in Crab Orchard Blend (below)



paver-**shield**<sup>~</sup> 66



Adobe Blend

Granite City Blend

#### **RUSTICO CIRCLE**

10 rings plus center makes 10'4" circle with Rustico surface texture • 86.5 sq. ft. per pallet • 2,325 lbs per pallet • One pallet makes an 10.4" circle



Custom Rustico Circle shown in Crab Orchard Blend with Brown, Charcoal and Marble Blend

and the second second

| 1 al            |