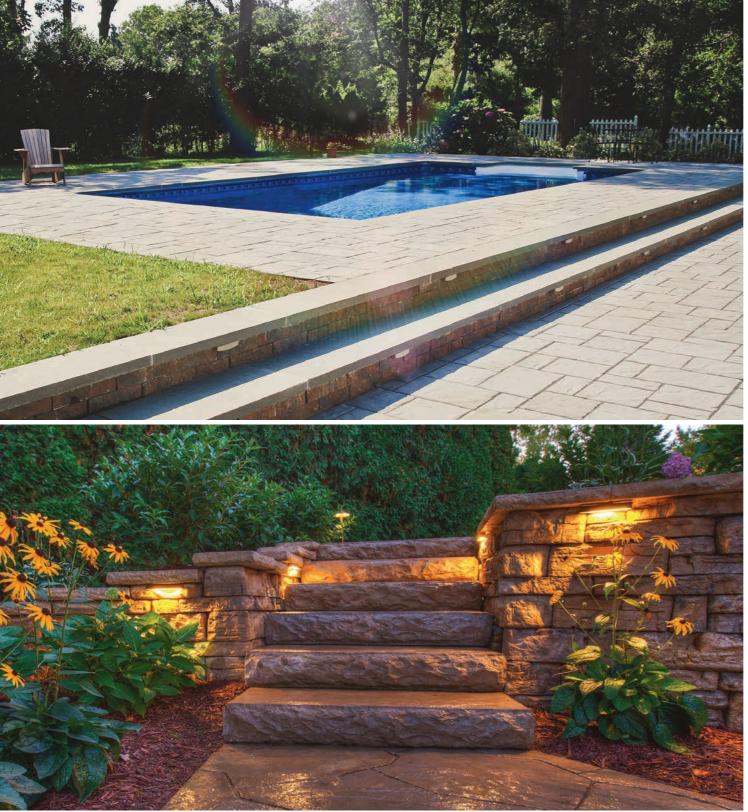

# THE ELEMENTS OF COLOR

paving stones | retaining walls | outdoor living

Stoneridge XL shown in Marble Blend