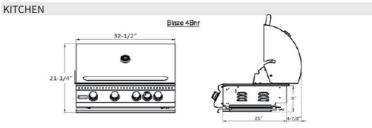

gs in comparison to labor intensive build-outs. Each piece can be fully customized from color to the design and stone profile.

ClifRock Kitchen Island shown in Stacked Stone texture and NY Bluestone color. (left) 40" Square Firepit shown in Stacked Stone texture and Biscotti Tan color. (top right) Kalea Bay Single Sided Fireplace in Ledge Stone texture and Biscotti Tan color. (bottom right)



### **CUSTOMIZING YOUR SPACE IS EASY!**

# **CHOOSE YOUR TEXTURE**







Stacked Stone Stacked, small square and rectangular stones stacked with no visible grout lines



**CHOOSE YOUR BASE COLOR** 



Biscotti Tan

NY Bluestone

\* Barn Wood available in Rustic Brown color only.



Brown

Bluestone

# **CHOOSE YOUR HEATING ELEMENT**



Available in Natural Gas and Propane options





Square Pan





Kalea Bay Single Sided Fireplace shown in Ledge Stone in Biscotti Tan

### CLIFROCK KALEA BAY PACKAGES INCLUDE:

| Kalea Bay Single Sided Fireplace                 | Kalea Bay See Through Fireplace                  |
|--------------------------------------------------|--------------------------------------------------|
| 1- 42" High X 84" Wide W/ Cutout                 | 2- 42" High X 84" Wide W/ Cutout                 |
| 1-42"High X 84" Wide Panel                       | 2- 42" High X 20" Wide Side Panel                |
| 2- 42" High X 20" Wide Side Panel                | 4- 42" High Structural Corner Units, Smooth      |
| 4- 42" High Structural Corner Units, Smooth      | 1-Counter Top                                    |
| 1- Counter Top                                   | Kalea