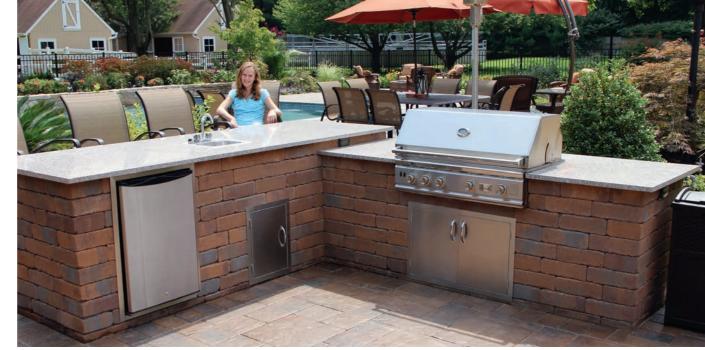

# THE ELEMENTS OF COLOR

paving stones | retaining walls | outdoor living

Stoneridge XL shown in Marble Blend