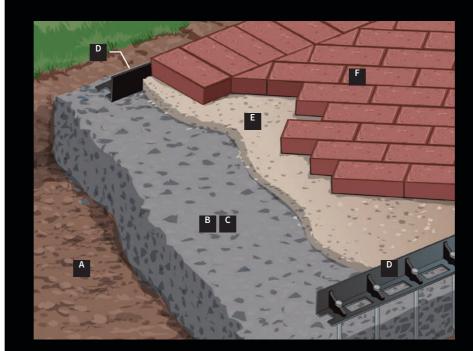

# THE ELEMENTS OF COLOR

paving stones | retaining walls | outdoor living

Stoneridge XL shown in Marble Blend