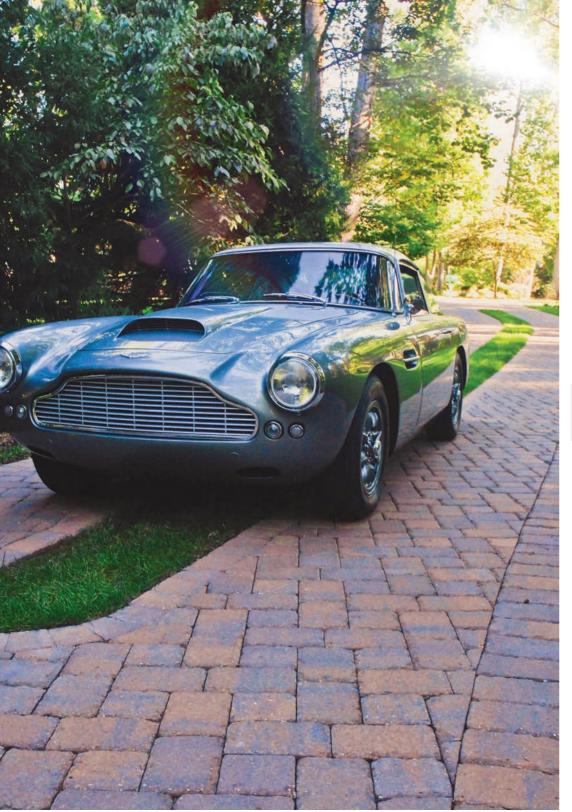

# THE ELEMENTS OF COLOR

paving stones | retaining walls | outdoor living

Stoneridge XL shown in Marble Blend