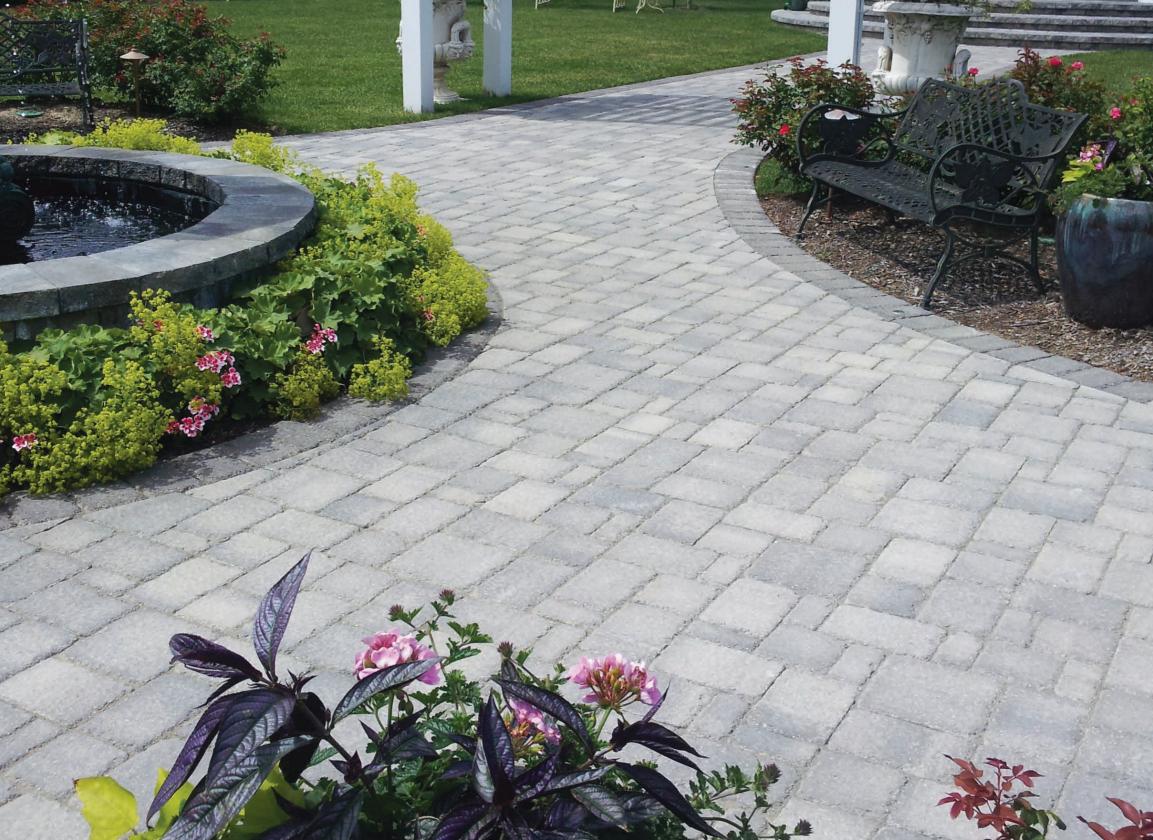

# THE ELEMENTS OF COLOR

paving stones | retaining walls | outdoor living

Stoneridge XL shown in Marble Blend