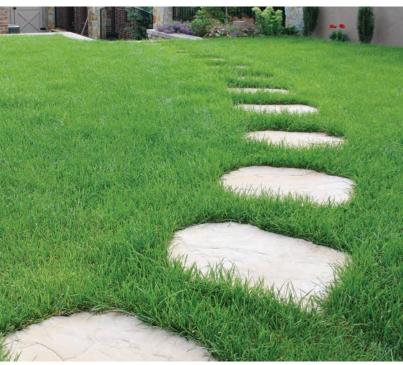

# THE ELEMENTS OF COLOR

paving stones | retaining walls | outdoor living

Stoneridge XL shown in Marble Blend