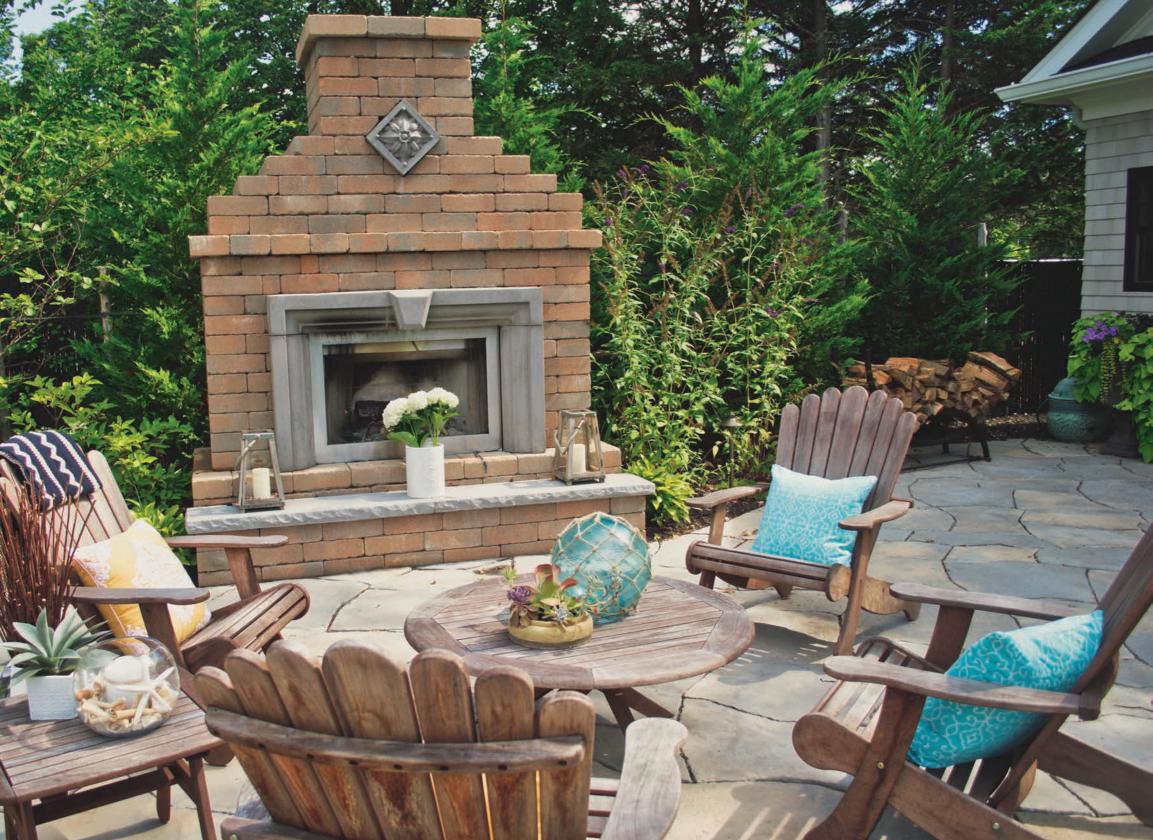

# THE ELEMENTS OF COLOR

paving stones | retaining walls | outdoor living

Stoneridge XL shown in Marble Blend