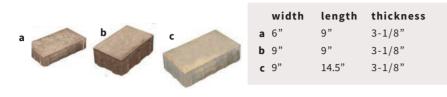

-----|-------------|-------------|
| 24"   | 24"    | 4"        | 4         | 80          | 20          | 2,000       |



Natural





Checker Block shown in Natural

Rectangular shape • Lattice concrete grid • Flat surfaces • 40% open surface area • 93 sq. ft. per pallet TURFSTONE



| width | length | thickness | pos./s.f. | s.f./pallet | pcs./pallet | lbs./pallet |
|-------|--------|-----------|-----------|-------------|-------------|-------------|
| 16"   | 24"    | 31/8"     | .38       | 93          | 35          | 2,100       |



Natural

Turfstone shown in Natural

ECO-TRE

Square shape • Textured • Chamfered edges • 10% open surface area • Joint
 opening compliant with the Americans with Disabilities Act (ADA) • 96 sq. ft. per pallet • 160 pcs per pallet • 3,096 lbs per pallet







Blend



Oyster Blend\*

Westchester Blend



Eco-Tre shown in Oyster Blend



**SF-RIMA** Square shape • Flat surface • Chamfered edges • 10% open surface area • Joint opening compliant with the Americans with Disabilities Act (ADA) • 91 sq. ft. per pallet • 192 pcs per pallet • 3,120 lbs per pallet

| width | length | thickness | s.f./pcs. |
|-------|--------|-----------|-----------|
| 8"    | 8"     | 3-1/8"    | 2.1       |



Golden Granite City Brown Blend Blend



SF-Rima shown in Golden Brown Blend



#### **OLD TOWN FLAGSTONE**

Circles

width

Center pieces

Third ring pieces

total (9' circle)

Second ring pieces

A complete circle pack on a pallet! Naturally aged and textured surface Authentic character of reclaimed flagstone in a circular design Stone cut edges • 1½" thi