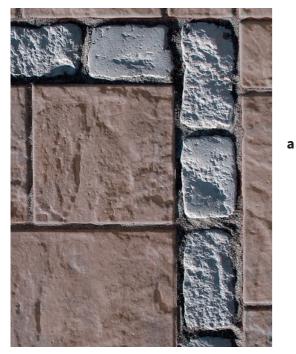

>Cotswold | Bluestone                                                                                                                                                                                                                                                                                                                                                                                                                                                                                                                                                                                                                                                                                           | Gironde*                        | Lilac*                   | York Brown                |



\*Premium Colors



Belgium Cobble shown in Bluestone, Old Vienna shown in Raven (below)



# **BELGIUM COBBLE**

Designed to bring a sense of old world Europe to your hardscape design • 33 Sq. Ft. per pallet • 850 lbs per pallet

| wi          | idth le | ength t | thickness |
|-------------|---------|---------|-----------|
| α 5-        | -5/8" 8 | 3-1/8"  | 2-3/8"    |
| <b>b</b> 5- | -5/8" 9 | 9-7/8"  | 2-3/8"    |



Charcoal



# OLD VIENNA

Bluestone

With paver-shield<sup>™</sup> Technology in an antique clay brick surface.

| width           | length | thickness |
|-----------------|--------|-----------|
| <b>a</b> 2-3/8" | 7-1/2" | 2-3/8"    |

| The second second |  |
|-------------------|--|

Brown

Golden

Brown Blend

Chamois



Raven

# EDGE STONE



Decorative around walkways, patios and gar