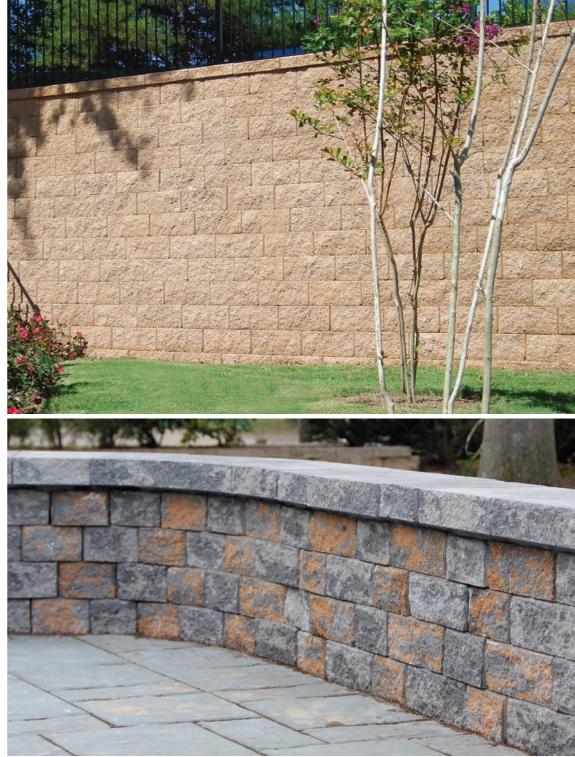

-----------|
| 18"   | 12"    | 8"        | 1         | 32          | 32          | 2,816       |
| 18"   | 9"     | 8"        | 85 LF     | 32          | 32          | 2,240       |
| 16"   | 12"    | 3"        | -         | -           | -           | -           |



Grey

**SERAFINA WALL** 



Trapezoid shape with two finished sides 4"h x 6"/10" wall faces • Hard-split rock face texture • Solid block

| width | length | thickness | s.f./pcs. | s.f./pallet | pcs./pallet | lbs./pallet |
|-------|--------|-----------|-----------|-------------|-------------|-------------|
| 10/6" | 9"     | 4"        | 3.5       | 17.2        | 60          | 1,350       |





Adobe Blend



Oyster Blend





Westchester

Blend



Bluestone\*



Golden Brown

Blend

Travertina Blend\*

Granite City Blend



Trinity Wall shown in Mojave\* (special order) (top), Serafina Wall shown in Westchester Blend and Granite City Blend (bottom)



# SIERRA WALL

4" x 12" wall face • Soft-split face texture • Rear lip connection system Single-sided wall system Tapered sides • 1" setback per course • Solid block • 32 sq. ft. per pallet



| width | length | thickness | s.f./pcs. | s.f./pallet | pcs./pallet | lbs./pallet |
|-------|--------|-----------|-----------|-------------|-------------|-------------|
| 12"   | 8"     | 4"        | .33       | 32          | 96          | 2,144       |



Adobe Blend



Charcoal

Crab Orchard Blend\*

Mojave





Fire Island Blend Granite City Blend

\* Premium Colors

\* Premiu



Claremont Wall shown in Gironde\* (\*custom order)

#### **CLAREMONT WALL**

Linear, hor