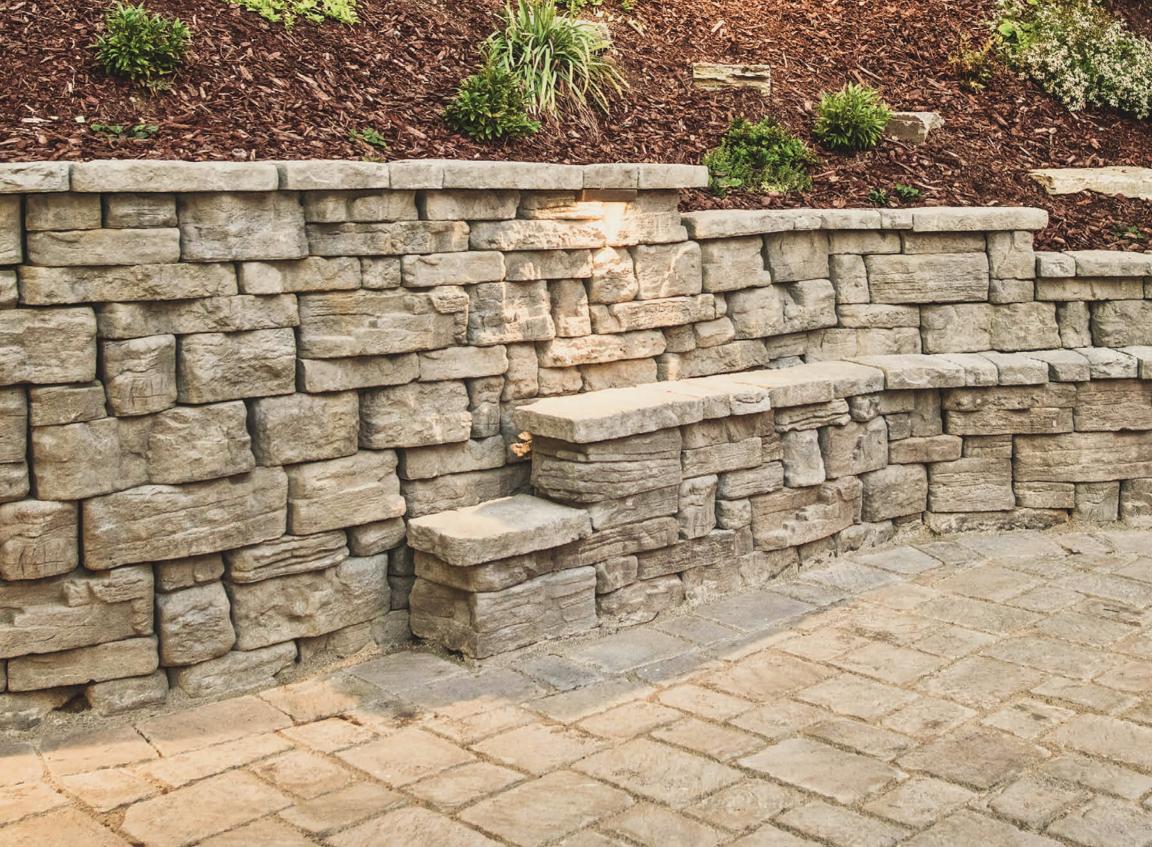

user friendly system with little to no saw cutting due to its cutting edge corner and utility combo design.

|   |                | width | length | thickness | s.f./pcs. | pcs./cube | s.f./pallet | lbs./pallet |
|---|----------------|-------|--------|-----------|-----------|-----------|-------------|-------------|
| a | a 810 Express: | 18"   | 9"     | 8"        | 1         | 32        | 32          | 2,240       |
| k | corner:        | 9"    | 12"    | 8"        | 1.5       | 64        | 37.33       | 2,160       |
| c | : 833 Utility: | 5-3/4 | 9      | 8"        | 3.13      | 96        | 30.66       | 2,520       |
| c | Weatherdome:   | 8     | 12     | 3-3/4"    | 4.8       | 96        | 64 l.f.     | 2,400       |









Beige/Brown

Sold together in one pallet

Charcoal/Grey





#### **BELVEDERE WALL**

Natural stone texture on both front and back • Attractive freestanding & retaining walls possible • 27 sq. ft. per pallet



| width         | length | thickness | cube     | layers/pallet | ft./layer         | lbs./pallet |
|---------------|--------|-----------|----------|---------------|-------------------|-------------|
| <b>a.</b> 6"  | 9"     | 3"        | 27 sq ft | 6             | 9 sq. ft./2layers | 2,4475      |
| <b>b.</b> 6"  | 9"     | 6"        | 27 sq ft | 6             | 9 sq. ft./2layers | 2,4475      |
| <b>c.</b> 12" | 9"     | 3"        | -        | -             | -                 | -           |
| <b>d.</b> 12" | 9"     | 6"        | -        | -             | -                 | -           |
| <b>e.</b> 18" | 9"     | 3"        | -