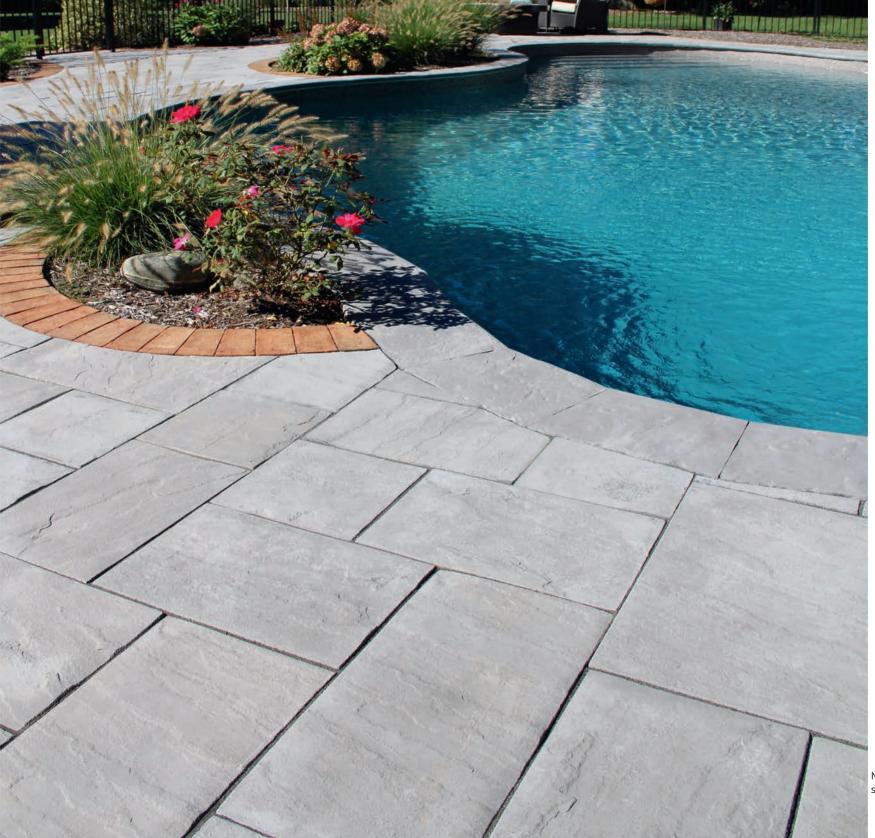

# THE ELEMENTS OF COLOR

paving stones | retaining walls | outdoor living

Stoneridge XL shown in Marble Blend