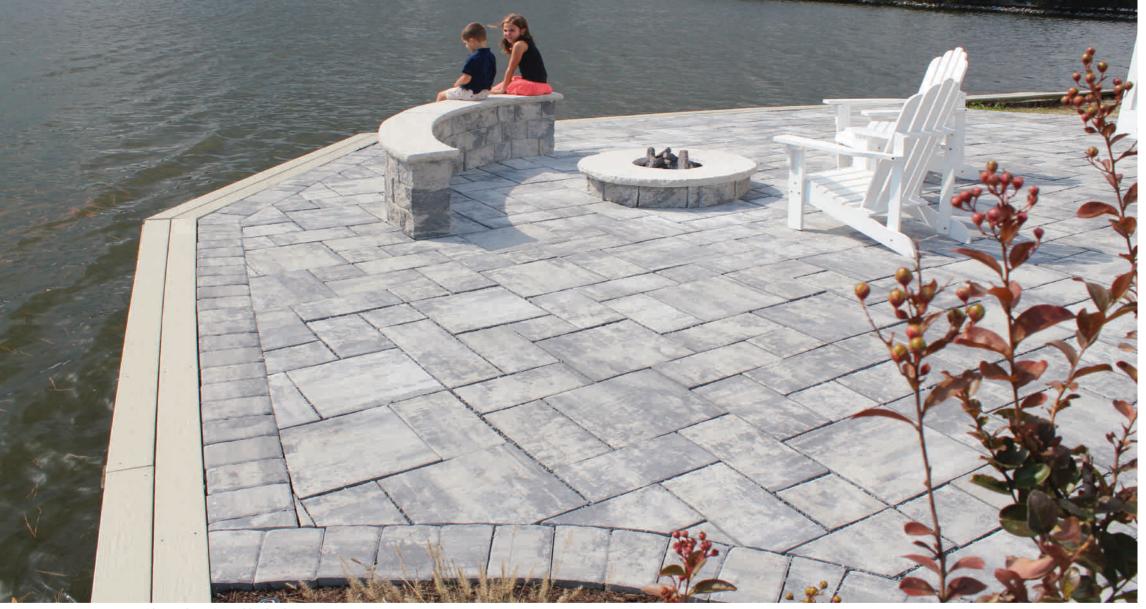

# THE ELEMENTS OF COLOR

paving stones | retaining walls | outdoor living

Stoneridge XL shown in Marble Blend