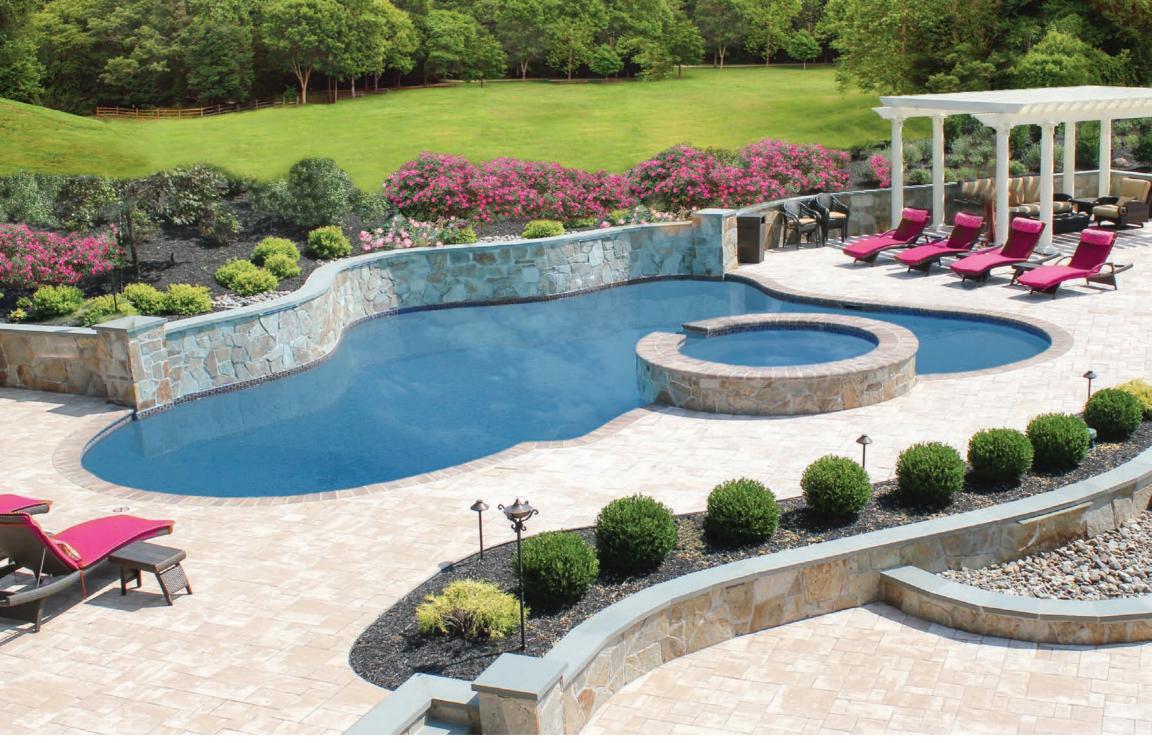

# THE ELEMENTS OF COLOR

paving stones | retaining walls | outdoor living

Stoneridge XL shown in Marble Blend