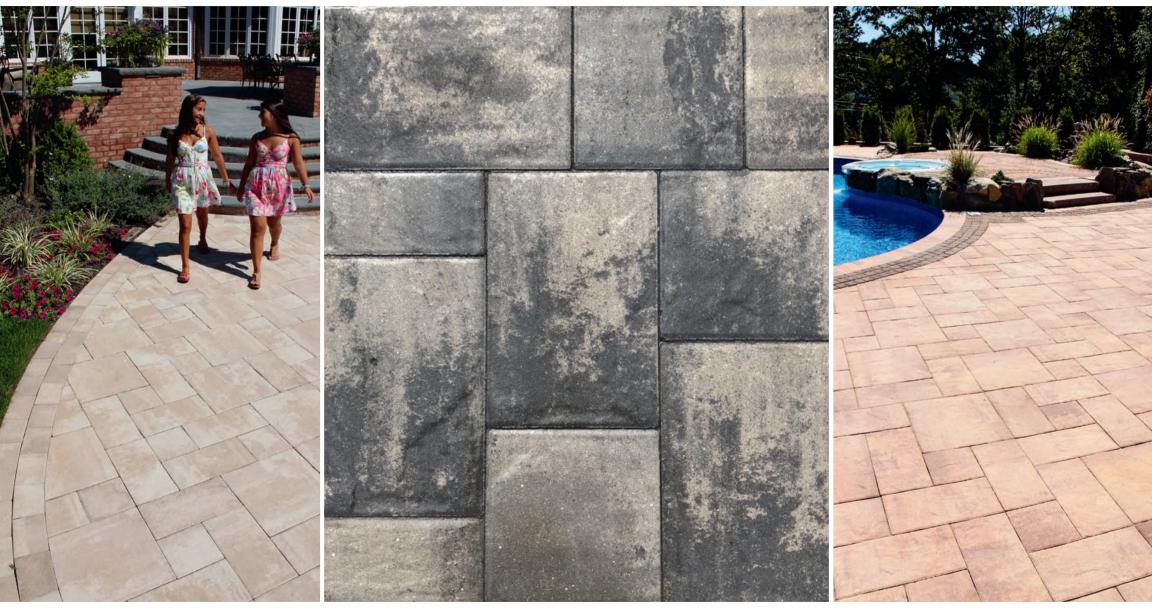

# THE ELEMENTS OF COLOR

paving stones | retaining walls | outdoor living

Stoneridge XL shown in Marble Blend