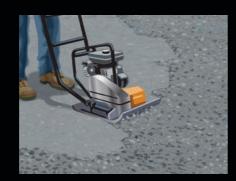

.

The use of an approved safety mask is recommended when cutting any concrete products.



 PLAN
 Determine the area to be paved.
 Measure for square footage and sketch a diagram of the shape & pattern of paving stone desired.



2. PREPARE / EXCAVATE Before beginning excavation, make sure there are no utility lines within the area to be paved. Excavate area to the proper depth depending on the type of traffic.



3. GRADE Establish the finish grade and slope or pitch of pavement to allow for drainage. Lay out the lines and corners with string line and es. Compact sub-base.



2. PREPARE / EXCAVATE Spread aggregate base uniformly throughout the entire excavated area and 8 in. beyond perimeter lines. Base aggregate material should be processed 3/4" minus gravel or crushed concrete blend.



3. BASE COMPACTION Compact the base aggregate evenly throughout the area with a mechanical plate compactor. Do not compact the base aggregate in more then 4" layers. The compacted base should conform to the contour of the finished paved area. The grade of the base aggregate should be 3" to 4" below the finished paving stone surface depending on the thickness of the paver.



6. EDGE RESTRAINTS Install edge restraints as required. Pavers butting against

curbs or foundations will not need an edge restraint. Various types of edging materials can be used. Nicolock recommends a Snap Edge edge restraint system since it is easy to install and will not rot or decay.



7. BEDDING Spread 1" of concrete sand evenly over the compacted base. Screed the bedding sand to a level, smooth surface using