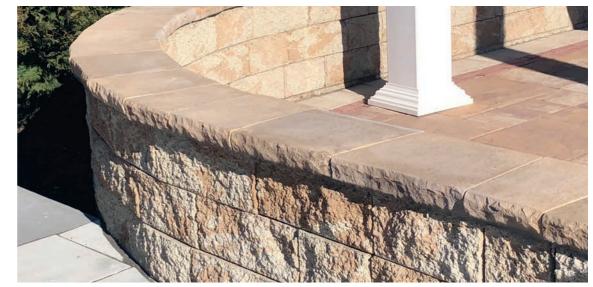

# THE ELEMENTS OF COLOR

paving stones | retaining walls | outdoor living

Stoneridge XL shown in Marble Blend