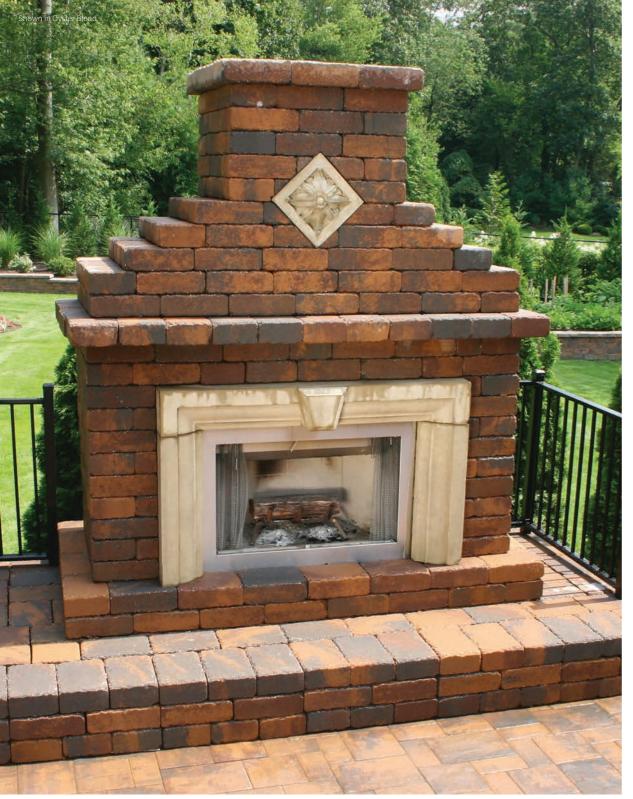

# THE ELEMENTS OF COLOR

paving stones | retaining walls | outdoor living

Stoneridge XL shown in Marble Blend