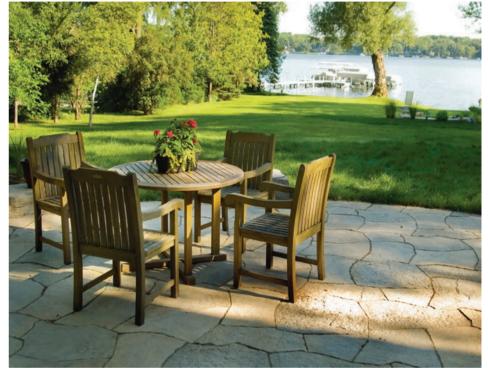

| 1,200       |
| с | 12"   | 24"    | 11/2"     | 2         | 80          | 40          | 1,600       |
| d | 18"   | 18"    | 11/2"     | 2.25      | 45          | 20          | 900         |
| е | 18"   | 24"    | 11/2"     | 3         | 60          | 20          | 1,200       |
| f | 24"   | 24"    | 11/2"     | 4         | 80          | 20          | 1,600       |
|   |       |        |           |           |             |             |             |





#### **GRAND FLAGSTONE**

Beautiful natural stone texture • 15 unique shapes replicate large, irregular flagstone • Fast installation with easy-to-install pattern • Uniform thickness (1.75") = Comfortable end result. High strength concrete = Long term durability • Multiple natural color blends available

90 sq. ft. per pallet





Grand Flagstone shown in York Brown (right & left)



| width | length | thickness | s.f./pallet | layers/pallet | pcs./pallet        | lbs./pallet |
|-------|--------|-----------|-------------|---------------|--------------------|-------------|
| 38"   | 42"    | 1-3/4"    | 90 sq ft.   | 8             | 11.25 sq ft./layer | 2,000       |





York Brown





#### **VERSAILLES TRAVERTINE**

Multi-size rectangular shapes • Flat surface with natural travertine markings Not recommended for vehicular use • 64 sq. ft. per pallet • 1,051 lbs per pallet



|   | width                                         | length | thickness         | s.f./pcs.  | pcs./pallet |             |
|---|-----------------------------------------------|--------|-------------------|------------|-------------|--------