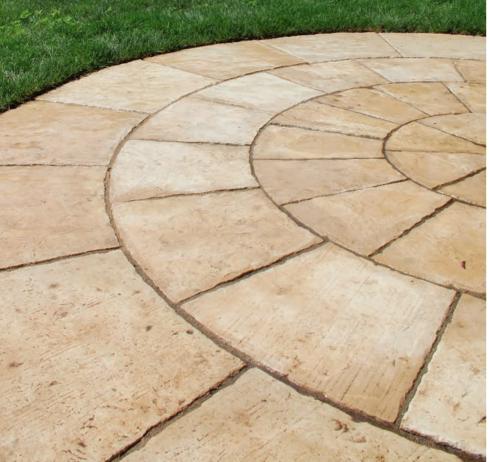

# THE ELEMENTS OF COLOR

paving stones | retaining walls | outdoor living

Stoneridge XL shown in Marble Blend