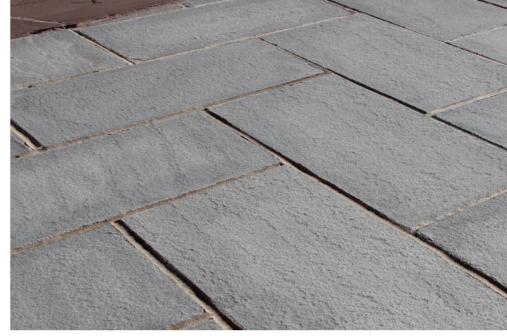

CK • 68 sq ft • 35 pcs • 1,175 lbs per pallet

|   | width | length | thickness | s.f./pcs. | s.f./pallet | pcs./pallet |
|---|-------|--------|-----------|-----------|-------------|-------------|
| а | 12"   | 12"    | 1½"       | 1         | 6           | 6           |
| b | 12"   | 18"    | 1½"       | 1.5       | 18          | 12          |
| с | 12"   | 24"    | 11/2"     | 2         | 18          | 9           |
| d | 18"   | 18"    | 11/2"     | 2.25      | 4.5         | 2           |
| е | 18"   | 24"    | 11/2"     | 3         | 9           | 3           |
| f | 24"   | 24"    | 11/2"     | 4         | 12          | 3           |
|   |       |        |           |           | 68          | 35          |
|   |       |        |           |           |             |             |





Thermal Finish Flagstone shown in Bluestone



#### NATURAL CLEFT FLAGSTONE

Uniquely attractive natural cleft texture • Old World charm saw cut edges • Flagstone Technology • Sold as patio pack or as individual sizes

|   | width | length | thickness | s.f./pcs. | s.f./pallet | pcs./pallet | lbs./pallet |
|---|-------|--------|-----------|-----------|-------------|-------------|-------------|
| а | 12"   | 12"    | 11/2"     | 1         | 40          | 40          | 800         |
| b | 12"   | 18"    | 11/2"     | 1.5       | 60          | 40          | 1,200       |
| с | 12"   | 24"    | 11/2"     | 2         | 80          | 40          | 1,600       |
| d | 18"   | 18"    | 11/2"     | 2.25      | 45          | 20          | 900         |
| е | 18"   | 24"    | 11/2"     | 3