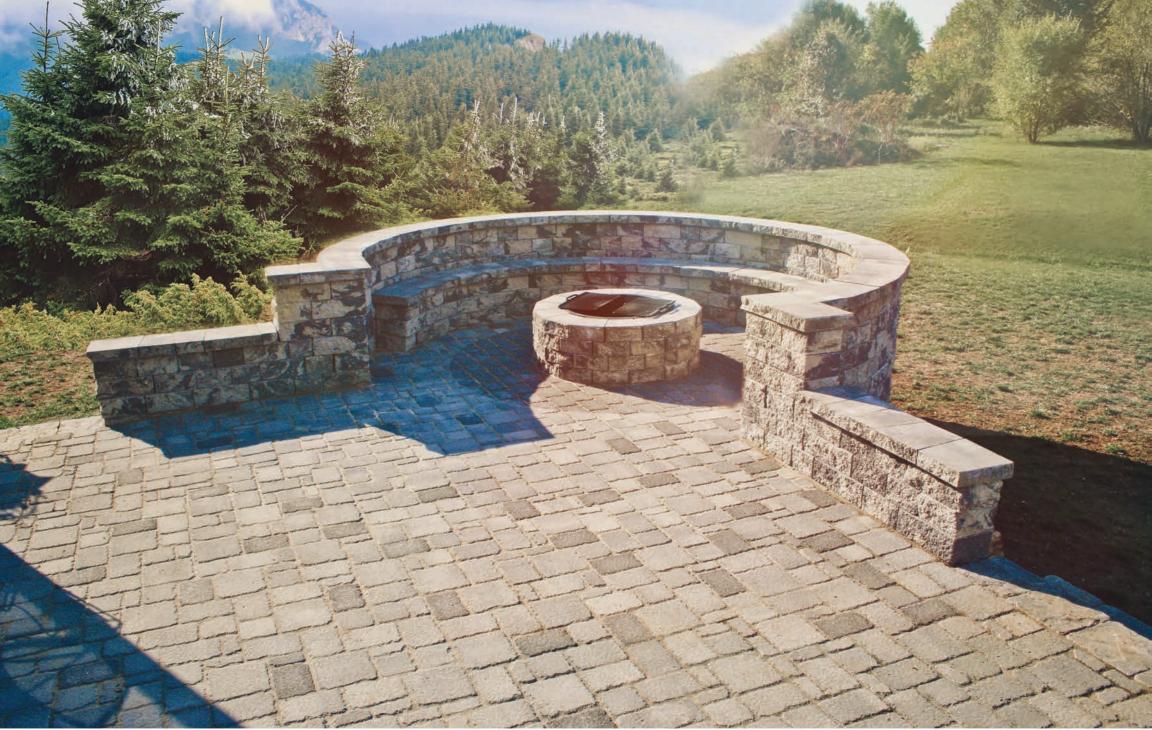

|          |                | 1 A               |                      |                    |
|-----------------|----------------|---------|----------|----------|----------------|-------------------|----------------------|--------------------|
| Blend           | Autum<br>Blend |         | berry*   | Charcoal | Crab O<br>Bler |                   | Fire Island<br>Blend |                    |
| Gold<br>Brown E |                | Marble* | Oyster B | lend* R  | aven*          | Terra Co<br>Blend |                      | stchester<br>Blend |
|                 |                |         |          | SA A     | THE.           |                   | 3                    | 1 to P             |



Daver-**shield** 

Custom Rustico Circle shown in Charcoal, Granite City Blend and Marble Blend



**COLONIAL WALL SERIES** 

Variable length wall faces • Tapered sides • Double-sided wall system Available in hard-split rock face texture or with Toscana antiqued finish

Colonial Wall shown in Granite City Blend (Serafina Fire Pit, Country Combo, and Colonial Cap in Granite City Blend)



С

Mini Colonial Wall shown in Adobe Blend

5" Colonial Wall shown in Granite City Blend

6" Colonial Wall shown in Adobe Blend





Can be combined with 6" Colonial Wall • 35 sq. ft. per pallet

| 5" CC | LONIAL | WALL | SERIES | Tongue and groov<br>connection system<br>vertical or with 1-1 |
|-------|--------|------|--------|---------------------------------------------------------------|
|       |        |      |        |                                                               |

ve m • Insta