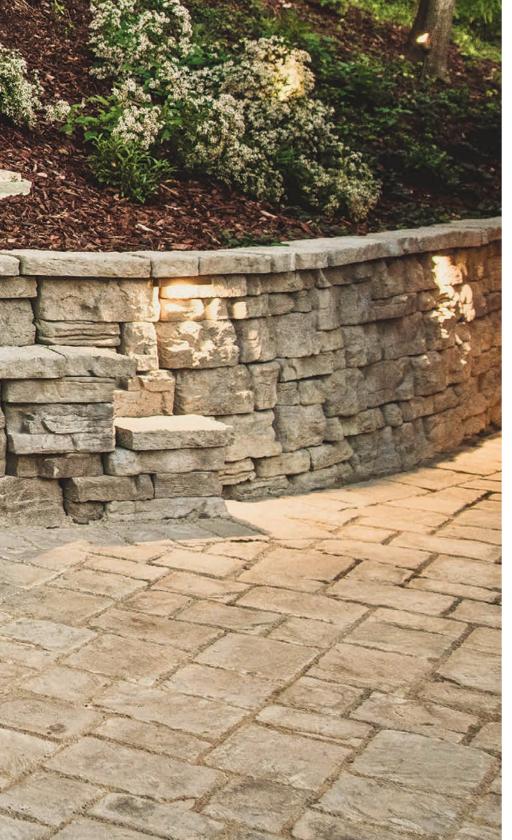

ser friendly system with little to no saw cutting due to its cutting edge corner and utility combo design.

|   |                | width | length | thickness | s.f./pcs. | pcs./cube | s.f./pallet | lbs./pallet |
|---|----------------|-------|--------|-----------|-----------|-----------|-------------|-------------|
| a | a 810 Express: | 18"   | 9"     | 8"        | 1         | 32        | 32          | 2,240       |
| k | corner:        | 9"    | 12"    | 8"        | 1.5       | 64        | 37.33       | 2,160       |
| c | : 833 Utility: | 5-3/4 | 9      | 8"        | 3.13      | 96        | 30.66       | 2,520       |
| c | Weatherdome:   | 8     | 12     | 3-3/4"    | 4.8       | 96        | 64 l.f.     | 2,400       |









Beige/Brown

Sold together in one pallet

Charcoal/Grey





#### **BELVEDERE WALL**

Natural stone texture on both front and back • Attractive freestanding & retaining walls possible • 27 sq. ft. per pallet



| width         | length | thickness | cube     | layers/pallet | ft./layer         | lbs./pallet |
|---------------|--------|-----------|----------|---------------|-------------------|-------------|
| <b>a.</b> 6"  | 9"     | 3"        | 27 sq ft | 6             | 9 sq. ft./2layers | 2,4475      |
| <b>b.</b> 6"  | 9"     | 6"        | 27 sq ft | 6             | 9 sq. ft./2layers | 2,4475      |
| <b>c.</b> 12" | 9"     | 3"        | -        | -             | -                 | -           |
| <b>d.</b> 12" | 9"     | 6"        | -        | -             | -                 | -           |
| <b>e.</b> 18" | 9"     | 3"        | -