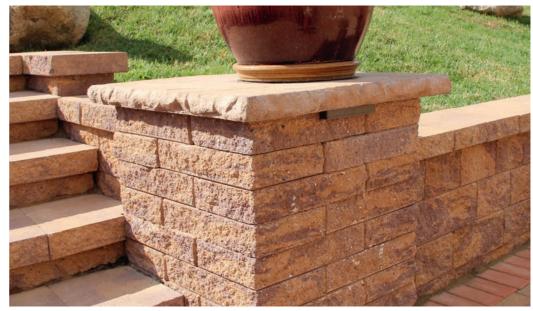

# THE ELEMENTS OF COLOR

paving stones | retaining walls | outdoor living

Stoneridge XL shown in Marble Blend