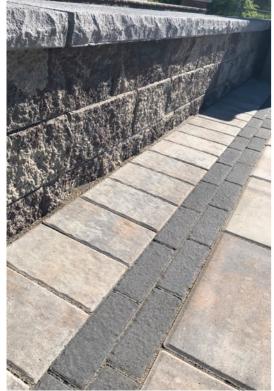

| Gironde*                        | Lilac*                   | York Brown                |



\*Premium Colors



Belgium Cobble shown in Bluestone, Old Vienna shown in Raven (below)



# **BELGIUM COBBLE**

Designed to bring a sense of old world Europe to your hardscape design • 33 Sq. Ft. per pallet • 850 lbs per pallet

| wi          | idth le | ength t | thickness |
|-------------|---------|---------|-----------|
| α 5-        | -5/8" 8 | 3-1/8"  | 2-3/8"    |
| <b>b</b> 5- | -5/8" 9 | 9-7/8"  | 2-3/8"    |



Charcoal



# OLD VIENNA

Bluestone

With paver-shield<sup>™</sup> Technology in an antique clay brick surface.

| width           | length | thickness |
|-----------------|--------|-----------|
| <b>a</b> 2-3/8" | 7-1/2" | 2-3/8"    |

| The second second |  |
|-------------------|--|

Brown

Golden

Brown Blend

Chamois



Raven

# EDGE STONE



Decorative around walkways, patios and gardens.

| width | length | thickness | s.f./pallet | pcs/pallet | lbs./pa