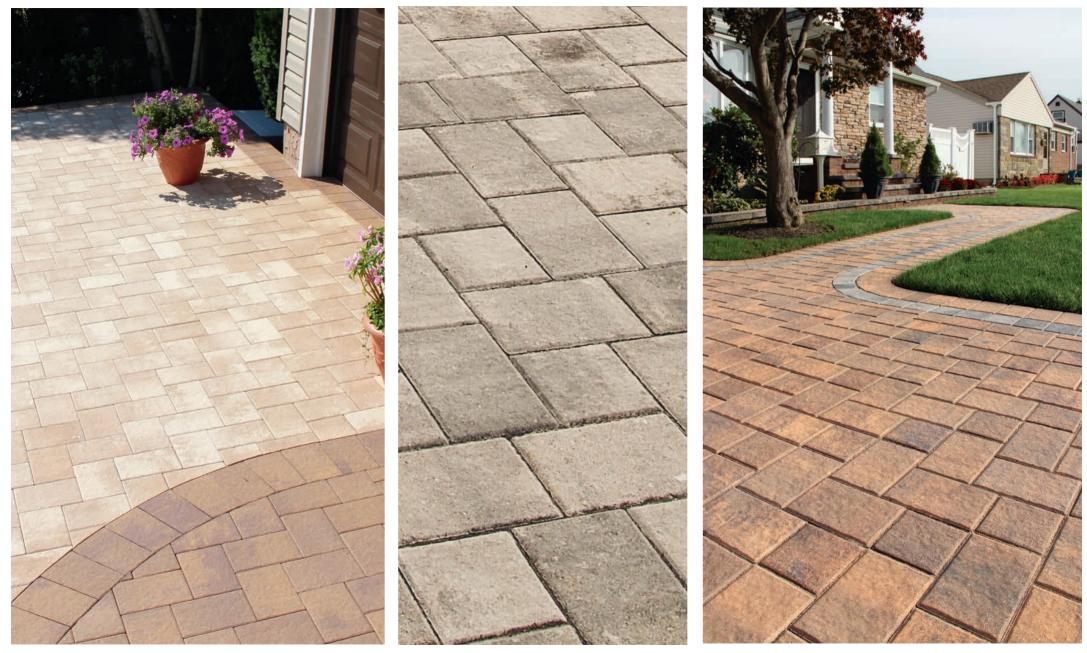

# THE ELEMENTS OF COLOR

paving stones | retaining walls | outdoor living

Stoneridge XL shown in Marble Blend