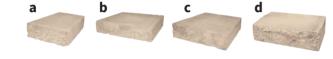

| Marble* | Oyster B | lend* R  | aven*          | Terra Co<br>Blend |                      | stchester<br>Blend |
|                 |                |         |          | SA A     | THE.           |                   | 3                    | 1 to P             |



Daver-**shield** 

Custom Rustico Circle shown in Charcoal, Granite City Blend and Marble Blend



**COLONIAL WALL SERIES** 

Variable length wall faces • Tapered sides • Double-sided wall system Available in hard-split rock face texture or with Toscana antiqued finish

Colonial Wall shown in Granite City Blend (Serafina Fire Pit, Country Combo, and Colonial Cap in Granite City Blend)



С

Mini Colonial Wall shown in Adobe Blend

5" Colonial Wall shown in Granite City Blend

6" Colonial Wall shown in Adobe Blend





Can be combined with 6" Colonial Wall • 35 sq. ft. per pallet

| 5" CC | LONIAL | WALL | SERIES | Tongue and groov<br>connection system<br>vertical or with 1-1 |
|-------|--------|------|--------|---------------------------------------------------------------|
|       |        |      |        |                                                               |

ve m • Install -1/2" setback • 35 sq. ft. per pallet

d

**6" COLONIAL WALL SERIES** 

Can be combined with Mini Colonial Wall • 35 sq. ft. per pallet

| width        | length | thickness        |   |    | pcs.<br>/pallet | lbs.<br>/pallet |
|--------------|--------|------------------|---|----|-----------------|-----------------|
| <b>a</b> 9"  | 9"     | 3"               | - | -  | 50              | -               |
| <b>b</b> 12