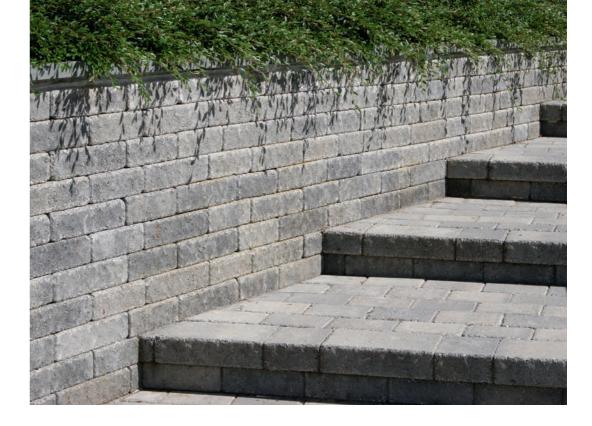

| 6             | 9 sq. ft./2layers | 2,4475      |
| <b>b.</b> 6"  | 9"     | 6"        | 27 sq ft | 6             | 9 sq. ft./2layers | 2,4475      |
| <b>c.</b> 12" | 9"     | 3"        | -        | -             | -                 | -           |
| <b>d.</b> 12" | 9"     | 6"        | -        | -             | -                 | -           |
| <b>e.</b> 18" | 9"     | 3"        | -        | -             | -                 | -           |
| <b>f.</b> 18" | 9"     | 6"        | -        | -             | -                 | -           |
|               |        |           |          |               |                   |             |







York Brown

Bluestone

Mocha

Belvedere Wall and Cap shown in York Brown



Verona Wall shown in Oyster Blend, custom-designed fireplace





Verona Wall shown in Granite City Blend (left and right)

## **VERONA WALL**

A versatile line with infinite design options • Smooth sides with antiqued finish. Doublesided, modular wall system • 4" x 8" x 12" • Solid block Gravity/Friction connection system (with adhesive) • Can be used to build a pier kit • Not sold as kit • 32 sq. ft. per pallet



| width | length | thickness | s.f./pcs. | s.f./pallet | pcs./pallet | lbs./pallet |
|-------|--------|-----------|-----------|-------------|-------------|-------------|
| 12"   | 8"     | 4"        | 3         | 32          | 96          | 2,739       |



\*Premium Colors \*\* Deluxe Colors



#### KODAH WALL

Kodah wall is a one-of-a kind large scale retaining wall system • It's modern, linear proportions combined with its rough, quarrie