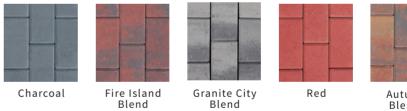

ckness |
|-----------------|--------|-----------|
| <b>a</b> 2-3/4" | 3-1/4" | 2-3/8"    |
| <b>b</b> 2-3/4" | 4"     | 2-3/8"    |
| <b>c</b> 3-1/4" | 4"     | 2-3/8"    |
| <b>d</b> 3-5/8" | 4"     | 2-3/8"    |
| <b>e</b> 4"     | 4"     | 2-3/8"    |







Granite City

Oyster Blend



Raven\*





#### COBBLESTONE

Octagonal shape with small square, flat surface and chamfered edges • 111 sq. ft. per pallet



| width           | length | thickness | s.f./pcs. | s.f./pallet | pcs./pallet | lbs./pallet |
|-----------------|--------|-----------|-----------|-------------|-------------|-------------|
| <b>a</b> 6-1/4" | 8-7/8" | 2-3/8"    | 3.6       | 111         | 400         | 3,108       |
| <b>b</b> 4-3/8" | 8-7/8" | 2-3/8"    | 4.5       | 111         | 500         | 3,108       |



Autumn Blend\* (not available in edger)

paver-shield<sup>~</sup>Cobblestone shown in Granite City Blend

#### COLONIAL COBBLE

Multi-size rectangular shapes with flat surface, chamfered edges and pillowed corners. 4-piece combo: 133 sq. ft. per pallet • 133 s.f. per pallet • 3,724 lbs per pallet Normal: 116 sq. ft. per pallet 1½ Normal: 124 sq. ft. per pallet



1-1/2 Normal Normal

| width           | length  | thickness | s.f./pcs. | pcs./pallet |
|-----------------|---------|-----------|-----------|-------------|
| <b>a</b> 3-1/8" | 6-3/8"  | 2-3/8"    | 7.1       | 100         |
| <b>b</b> 6-3/8" | 6-3/8"  | 2-3/8"    | 3.6       | 100         |
| <b>c</b> 6-3/8" | 9-3/8"  | 2-3/8"    | 2.4       | 160         |
| <b>d</b> 9-3/8" | 9-3/8"" | 2-3/8"    | 1.6       | 40          |