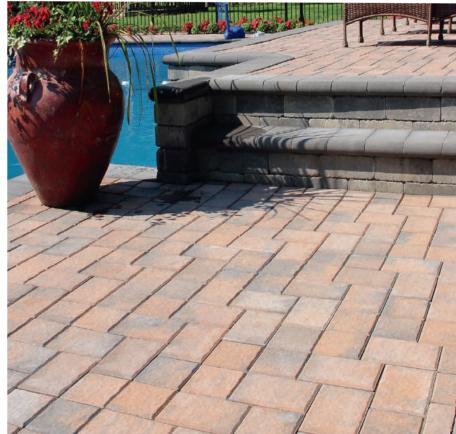

ce Chamfered edges • Square corners • 117 sq. ft. per pallet • 400 pcs per pallet • 3,276 lbs per pallet

| a b |   |
|-----|---|
| c   | d |
|     |   |

|   | width | length | thickness | s.f./pcs. | pcs./pallet |
|---|-------|--------|-----------|-----------|-------------|
| а | 3"    | 6"     | 2-3/8"    | 8.0       | 100         |
| b | 6"    | 6"     | 2-3/8"    | 4.0       | 100         |
| c | 6"    | 9"     | 2-3/8"    | 2.7       | 160         |
| d | 9"    | 9"     | 2-3/8"    | 1.8       | 40          |
|   |       |        |           |           |             |

Caramel Tan\*





Pennsylvania Blue Blend\*\*

Autumn Blend\* Bayberry Blend\*







Granite City Blend



Travertina\*





Crab Orchard Blend\*

Terra Cotta







Blend



\* Premium Colors \*\* Deluxe Colors





Rustico Combo shown in Oyster Blend (top) Rustico 6x6 and 6x9 shown in Adobe Blend (bottom)

#### RUSTICO 6X6 & 6X9

Sizes sold separately 6 x 6: 120 sq. ft. per pallet 6 x 9: 113 sq. ft. per pallet

| a h |   |       |        |           |           |             |             |             |
|-----|---|-------|--------|-----------|-----------|-------------|-------------|-------------|
|     |   | width | length | thickness | s.f./pcs. | s.f./pallet | pcs./pallet | lbs./pallet |
|     | a | 6"    | 6"     | 2-3/8"    | 4         | 120         | 480         | 3,360       |
|     | b | 6"    | 9"     | 2-3/8"    | 2.66      | 113         | 300         | 3,164       |



Rustico 6x6 & 6x9 shown in Granite City Blend



nicolock.com

\* Premium Colors

\*\* Deluxe Colors





Holland Stone