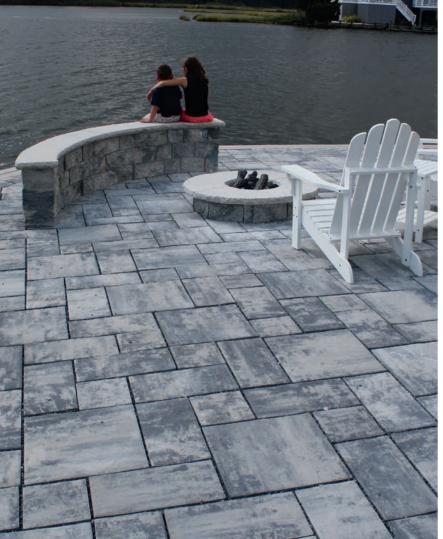

# THE ELEMENTS OF COLOR

paving stones | retaining walls | outdoor living

Stoneridge XL shown in Marble Blend