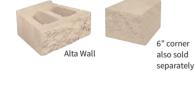

| -               |
| <b>b</b> 12" | 9"     | 5"               | -   | -  | 30              | -               |
| <b>c</b> 16" | 9"     | 5"               | -   | -  | 18              | -               |
| <b>d</b> 16" | 9"     | 5" (corner unit) | 12" | -  | 12              | -               |
| totals       |        |                  |     | 35 |                 | 3,941           |







Adobe Blend Bluestone\*

Cappuccino Blend\* (mini colonial and

6" colonial only)

Chesapeake

Blend\*





Golden Brown Granite City Blend





Mocha Blend







Travertina Blend\* (mini colonial and 6"

\*Premium Colors \*\* Deluxe Colors







Blend

Oyster Blend\* colonial only)

Southbay

Blend\*

colonial only)





Alta Wall shown in Charcoal/Grey (Multi-Cap shown in Granite City Blend)



| width | length | thickness | s.f./pcs. | s.f./pallet | pcs./pallet | lbs./pallet |
|-------|--------|-----------|-----------|-------------|-------------|-------------|
| 16"   | 12"    | 6"        | 1.5       | 26.6        | 40          | 1,880       |
| 8"    | 12"    | 6"        | 2.0       | 24          | 48          | 2,088       |



6" x 16" or 8" x 18" wall face • Hard-split rock face texture • Rear lip connection system • Single-sided wall system • Tapered sides • 1" setback per course • Hollow core • Grid charts available • Alta Wall: 26.6 sq. ft. per pallet Alta Pro: 32 sq. ft. per pallet



Beige / Brown



Charcoal/Buff



Charcoal / Grey



Charcoal / Red



separately

| width | length | thickness | s.f./pcs. | s.f./pallet | pcs./pallet | lbs./pallet |
|-------|--------|-