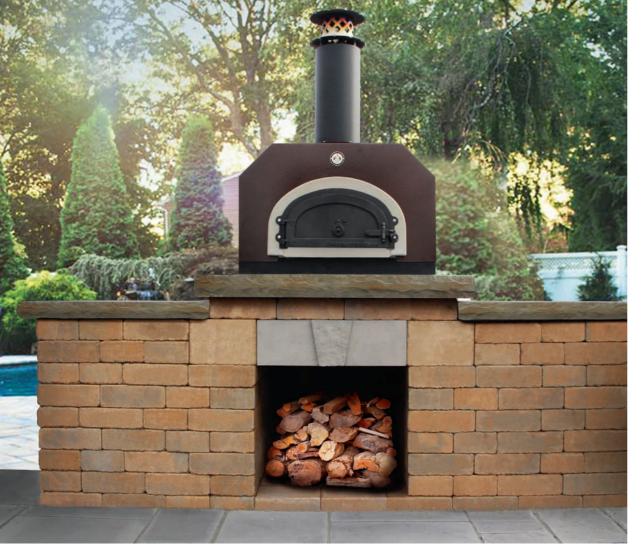

ed burner. Dual-lined roll top hood has seamless welded edges and heavyduty thermometer. Includes 740 in. stainless steel cooking grates, warming rack, full size drip tray and electronic ignition. Grill Unit is 38" wide x 24" deep and can be ordered with either a natural or propane gas connection.

Stainless steel double doors for access to gas connection and storage area.

15" x 15" stainless steel sink with faucet.

Stainless steel vertical door for access to plumbing.

Refrigerator with stainless steel reversible door with full range temperature control. 4.5 cubic foot capacity.



description

Kit comes complete with 40" 56,000 BTU stainless steel grill, sink, refrigerator, single and double doors, cast stone countertops, concrete lintels and Verona Wall.

nicolock com

wt.

11,900





Verona Pizza Oven shown on Verona Wall in Adobe Blend (both)

size

#### description wt. 7'-8" wide Kit comes with 5-piece oven (dome, arch, 3-piece hearth), decorative 7,848 3'-8" deep door, flue adapter, install kit (insulating board, insulating blanket, 9'-4" high mortar). Cooking kit (pizza peel, brush), cast stone counter top,

decorative lintels, 2½ pallets of Verona Wall.

## **VERONA PIZZA OVEN**

Contains everything you need for cooking a delicious pizza (and more) outside!

- Cast Stone Fire tops •
- Decorative lintels and surround .
- Verona wall .
- 5-piece oven: dome, arch, 3-piece hearth •
- Decorative door, flue adapter .
- Install kit: insulating board, insulating blanket, mortar ٠
- (table-top fully finished Cooking kit: pizza peel, brush •







Adobe Blend

Charcoal